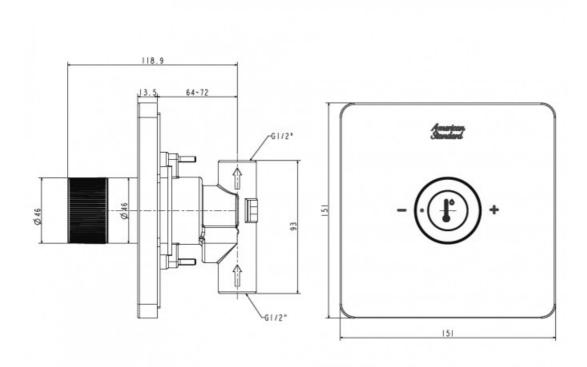

## **EASYSET FOR PRESET CHROME**

44293.02 \$359.00

| 5          | Guarantee                       | 5 Year Guarantee                                                                                                                  |
|------------|---------------------------------|-----------------------------------------------------------------------------------------------------------------------------------|
| $\bigcirc$ | Mains Pressure                  | Suitable for Mains Pressure.                                                                                                      |
| â          | Residential/Light<br>Commercial | Suitable for Residential/Light Commercial Use (Kitchens,<br>Bathrooms and Laundries in Motels, Hotels and<br>Retirement Villages) |
| ++         | Dura Shine                      | Shiny chrome finishing gives an enduring brilliance.                                                                              |
|            | EasyClick                       | An instinctive button for switching between spray modes.                                                                          |

By integrating ergonomic designs and smart engineering, a comfortable and relaxing shower is now an everyday experience with just a convenient push and turn of a button. Customize your perfect shower by simply pre-setting your preferred temperature and volume of water and enjoy the same shower experience each time, with EasySET