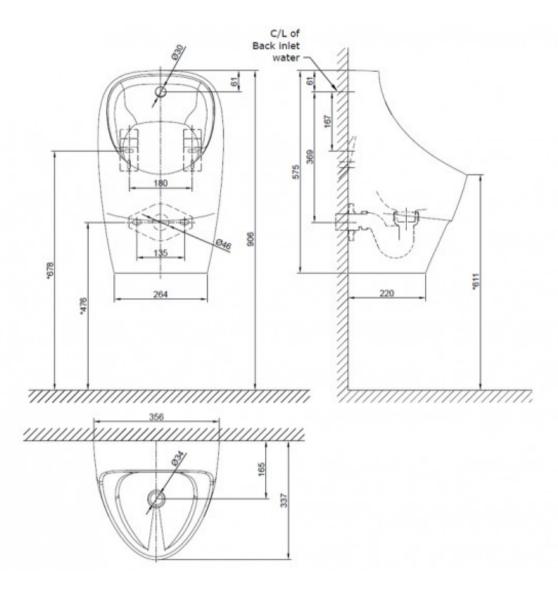

## NEO MODERN BACK INLET URINAL C/W SPREADER

14676.10 \$499.00

American Standard

| 10                                       | Guarantee                       | 10 Year Guarantee                                                                                                                 |
|------------------------------------------|---------------------------------|-----------------------------------------------------------------------------------------------------------------------------------|
| man pa<br>BATFOLI                        | 3 Star WELS rating              | 0.9 litres per flush                                                                                                              |
|                                          | Residential/Light<br>Commercial | Suitable for Residential/Light Commercial Use (Kitchens,<br>Bathrooms and Laundries in Motels, Hotels and<br>Retirement Villages) |
|                                          | Commercial Use                  | Suitable for commercial use.                                                                                                      |
| S. S | Hand Finished                   | Hand Finished Vitreous China.                                                                                                     |
| -                                        | Rear water inlet                |                                                                                                                                   |