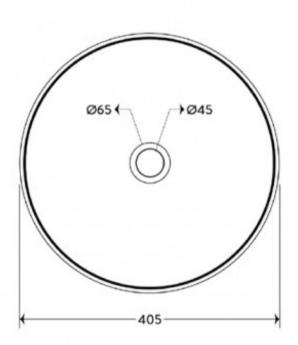

## MONROE VESSEL BASIN 405 X 405 SATIN NICKEL

BD-10045.SN \$2125.00 BAGNODESIGN

| 1 | Guarantee                       | 1 Year Guarantee                                                                                                                                                                                                |
|---|---------------------------------|-----------------------------------------------------------------------------------------------------------------------------------------------------------------------------------------------------------------|
|   | Residential/Light<br>Commercial | Suitable for Residential/Light Commercial Use (Kitchens,<br>Bathrooms and Laundries in Motels, Hotels and<br>Retirement Villages)                                                                               |
| 1 | Natural Materials               | The various materials used have been chosen for their natural properties. Being a living finish the product may be subject to change over time. This gives each piece the characteristic of being truly unique. |