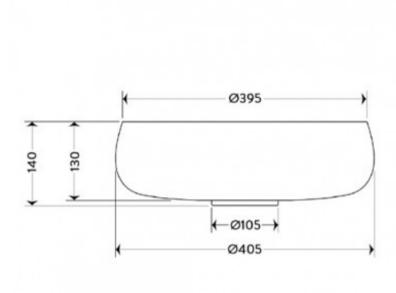

## MONROE VESSEL BASIN 405 X 405 SATIN NICKEL

BD-10045.SN \$2125.00 BAGNODESIGN

| 1 | Guarantee                       | 1 Year Guarantee                                                                                                                                                                                                |
|---|---------------------------------|-----------------------------------------------------------------------------------------------------------------------------------------------------------------------------------------------------------------|
|   | Residential/Light<br>Commercial | Suitable for Residential/Light Commercial Use (Kitchens,<br>Bathrooms and Laundries in Motels, Hotels and<br>Retirement Villages)                                                                               |
| 1 | Natural Materials               | The various materials used have been chosen for their natural properties. Being a living finish the product may be subject to change over time. This gives each piece the characteristic of being truly unique. |