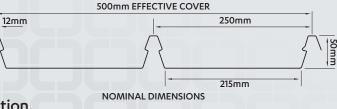

## A modern take on an eighteenth century standing seam roofing style

LEGACY has been specifically introduced to complement our EuroLine range of roofing products, with their unmistakable eighteenth century standing seam roofing style. It incorporates modern high strength roll forming technology to eliminate the need for supporting plywood substrate and is available in continuous lengths.

An architectural feature of this profile are the undulations in the wide flat pan, which can be expected in this type of roof profile.

LEGACY is a concealed clip fixed trough section roof and wall cladding suitable for:

- Roof cladding down to a minimum pitch of 3°
- Vertical wall cladding installed over a drained cavity. Installation to supports at 600mm spans on buildings within the scope of NZS 3604
- > Available in 0.55 BMT COLORSTEEL®