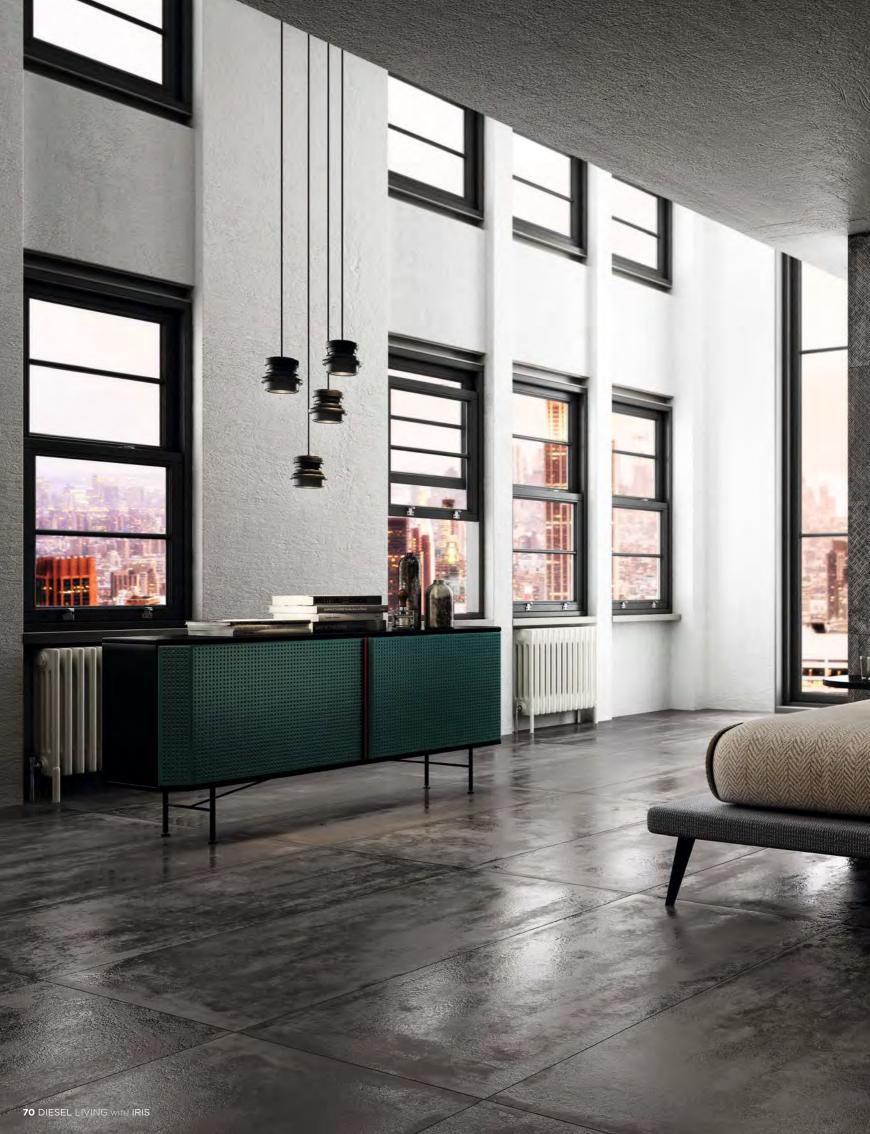

que recuerda las rampas de los escenarios y las cajas para el transporte de instrumentos musicales- en combinación con un estilo sumamente nuevo: un carácter sin medias tintas. Los ambientes de intimidad y acogida asumen una personalidad fuerte, sugestiva y clara expresión de quienes lo eligen.
- Фактурный, разъеденный, испорченный, патинированный металл сочетается, с совершенно новым стилем. Очень оригинально выглядит
  отделка Boss, напоминающая нескользящее покрытие на сценах и на футлярах для авиаперевозки музыкальных инструментов. Агрессивное, бескомпромиссное решение. Частные и общие помещения обретают сильный характер, впечатляют, много говорят о выбирающих их людях.
- 5 规整、被腐蚀、凹陷、呆板的金属 Boss 饰面极具特色, 令人联想到舞台建筑材料和运输乐器的航空箱特有的防 滑饰面, 打造革命性的新风格。为家居和娱乐场所赋予强烈的个性, 让那些选择它们的主人凸显个性, 卓尔不凡。











0

.....

F