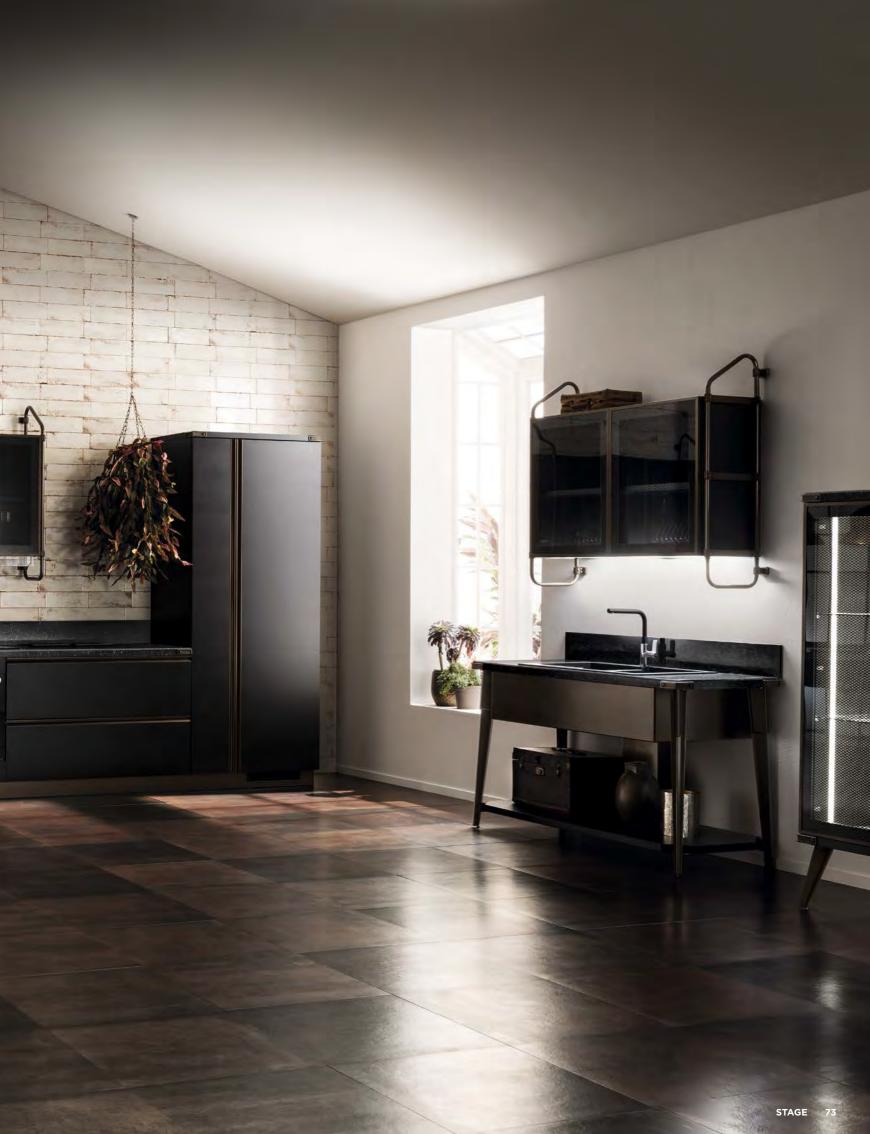

METALLO STRUTTURATO, CORROSO, SEGNATO, PATINATO - MOLTO PARTICOLARE LA FINITURA BOSS CHE RIEVOCA GLI ANTISCIVOLO DELLE COSTRUZIONI DEGLI STAGE E DEI FLIGHT CASE PER IL TRASPORTO DEGLI STRUMENTI MUSICALI- DA CONIUGARE CON UNO STILE NUOVISSIMO. AGGRESSIVO E SENZA MEZZI TERMINI. GLI AMBIENTI PRIVATI E CONVIVIALI SI VESTONO DI CARATTERI FORTI, SUGGESTIONANO, RACCON-TANO MOLTO DI CHI LI SCEGLIE.

- Structured, corroded, dented, dulled metal the Boss finish is very distinctive, recalling the anti-slip finishes of stage construction materials and the flight cases used to transport musical instruments, and is for use with a revolutionary new style. Aggressive and uncompromising. Homes and entertainment venues acquire a strong character, impress and make a strong statement about those who choose them.
- Métal structuré, corrodé, marqué, patiné la finition Boss très particulière évoque les revêtements antidérapants des constructions des scènes et des valises pour le transport des instruments de musique - à combiner avec un style tout à fait nouveau. Agressif et déterminé. Les espaces privés et conviviaux revêtent une personnalité forte, évoquent et en disent long sur les personnes qui les choisissent.
- Strukturiertes, korrodiertes, patiniertes Metall das extravagante Finish Boss erinnert an die rutschsicheren Riffelbleche der Bühnen und der Flightcase für den Transport von Musikinstrumenten. Die optisch kompromisslose Dominanz verleiht jedem Raum einen unverwechselbaren Charakter, suggeriert Emotionen und sagt viel über seine Bewohner aus.
- Metal estructurado, corroído, rayado, patinado -muy característica la textura Boss que recuerda las rampas de los escenarios y las cajas para el transporte de instrumentos musicales- en combinación con un estilo sumamente nuevo: un carácter sin medias tintas. Los ambientes de intimidad y acogida asumen una personalidad fuerte, sugestiva y clara expresión de quienes lo eligen.
- Фактурный, разъеденный, испорченный, патинированный металл сочетается, с совершенно новым стилем. Очень оригинально выглядит
  отделка Boss, напоминающая нескользящее покрытие на сценах и на футлярах для авиаперевозки музыкальных инструментов. Агрессивное, бескомпромиссное решение. Частные и общие помещения обретают сильный характер, впечатляют, много говорят о выбирающих их людях.
- 5 规整、被腐蚀、凹陷、呆板的金属 Boss 饰面极具特色, 令人联想到舞台建筑材料和运输乐器的航空箱特有的防 滑饰面, 打造革命性的新风格。为家居和娱乐场所赋予强烈的个性, 让那些选择它们的主人凸显个性, 卓尔不凡。