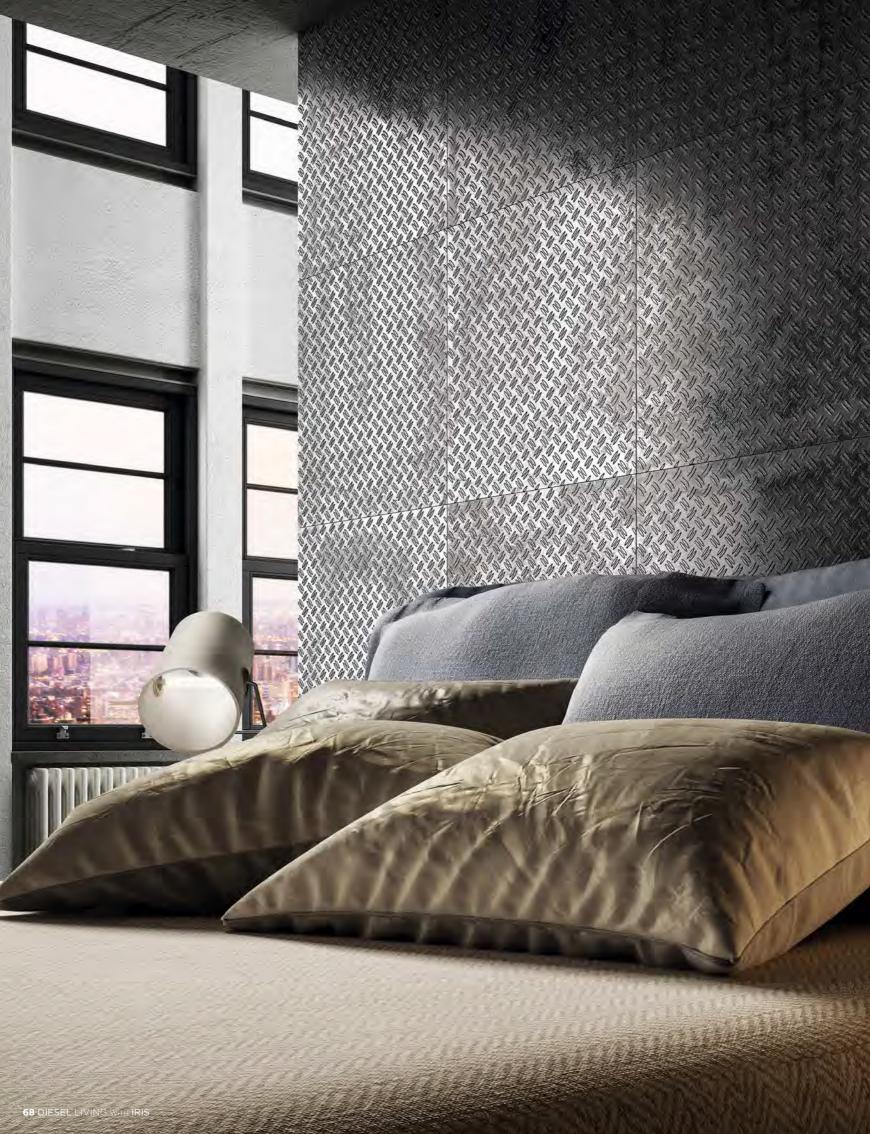

METALLO STRUTTURATO, CORROSO, SEGNATO, PATINATO - MOLTO PARTICOLARE LA FINITURA BOSS CHE RIEVOCA GLI ANTISCIVOLO DELLE COSTRUZIONI DEGLI STAGE E DEI FLIGHT CASE PER IL TRASPORTO DEGLI STRUMENTI MUSICALI- DA CONIUGARE CON UNO STILE NUOVISSIMO. AGGRESSIVO E SENZA MEZZI TERMINI. GLI AMBIENTI PRIVATI E CONVIVIALI SI VESTONO DI CARATTERI FORTI, SUGGESTIONANO, RACCON-TANO MOLTO DI CHI LI SCEGLIE.

- Structured, corroded, dented, dulled metal the Boss finish is very distinctive, recalling the anti-slip finishes of stage construction materials and the flight cases used to transport musical instruments, and is for use with a revolutionary new style. Aggressive and uncompromising. Homes and entertainment venues acquire a strong character, impress and make a strong statement about those who choose them.
- Métal structuré, corrodé, marqué, patiné la finition Boss très particulière évoque les revêtements antidérapants des constructions des scènes et des valises pour le transport des instruments de musique - à combiner avec un style tout à fait nouveau. Agressif et déterminé. Les espaces privés et conviviaux revêtent une personnalité forte, évoquent et en disent long sur les personnes qui les choisissent.
- Strukturiertes, korrodiertes, patiniertes Metall das extravagante Finish Boss erinnert an die rutschsicheren Riffelbleche der Bühnen und der Flightcase für den Transport von Musikinstrumenten. Die optisch kompromisslose Dominanz verleiht jedem Raum einen unverwechselbaren Charakter, suggeriert Emotionen und sagt viel über seine Bewohner aus.
- Metal estructurado, corroído, rayado, patinado -muy característica la textura Boss que recuerda las rampas de los escenarios y las cajas para el transporte de instrumentos musicales- en combinación con un estilo sumamente nuevo: un carácter sin medias tintas. Los ambientes de intimidad y acogida asumen una personalidad fuerte, sugestiva y clara expresión de quienes lo eligen.
- Фактурный, разъеденный, испорченный, патинированный металл сочетается, с совершенно новым стилем. Очень оригинально выглядит
  отделка Boss, напоминающая нескользящее покрытие на сценах и на футлярах для авиаперевозки музыкальных инструментов. Агрессивное, бескомпромиссное решение. Частные и общие помещения обретают сильный характер, впечатляют, много говорят о выбирающих их людях.
- 5 规整、被腐蚀、凹陷、呆板的金属 Boss 饰面极具特色, 令人联想到舞台建筑材料和运输乐器的航空箱特有的防 滑饰面, 打造革命性的新风格。为家居和娱乐场所赋予强烈的个性, 让那些选择它们的主人凸显个性, 卓尔不凡。