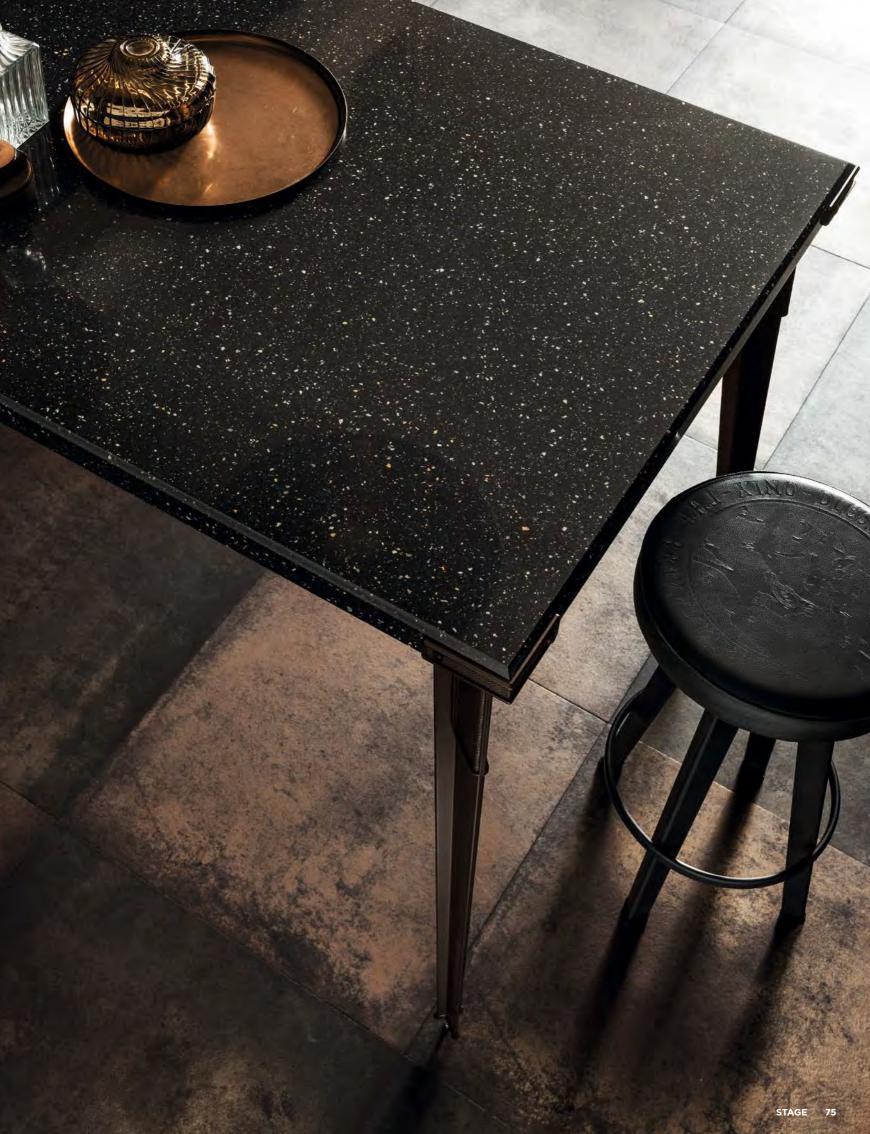

METALLO STRUTTURATO, CORROSO, SEGNATO, PATINATO - MOLTO PARTICOLARE LA FINITURA BOSS CHE RIEVOCA GLI ANTISCIVOLO DELLE COSTRUZIONI DEGLI STAGE E DEI FLIGHT CASE PER IL TRASPORTO DEGLI STRUMENTI MUSICALI- DA CONIUGARE CON UNO STILE NUOVISSIMO. AGGRESSIVO E SENZA MEZZI TERMINI. GLI AMBIENTI PRIVATI E CONVIVIALI SI VESTONO DI CARATTERI FORTI, SUGGESTIONANO, RACCON-TANO MOLTO DI CHI LI SCEGLIE.

- Structured, corroded, dented, dulled metal the Boss finish is very distinctive, recalling the anti-slip finishes of stage construction materials and the flight cases used to transport musical instruments, and is for use with a revolutionary new style. Aggressive and uncompromising. Homes and entertainment venues acquire a strong character, impress and make a strong statement about those who choose them.
- Métal structuré, corrodé, marqué, patiné la finition Boss très particulière évoque les revêtements antidérapants des constructions des scènes et des valises pour le transport des instruments de musique - à combiner avec un style tout à fait nouveau. Agressif et déterminé. Les espaces privés et conviviaux revêtent une personnalité forte, évoquent et en disent long sur les personnes qui les choisissent.
- Strukturiertes, korrodiertes, patiniertes Metall das extravagante Finish Boss erinnert an die rutschsicheren Riffelbleche der Bühnen und der Flightcase für den Transport von Musikinstrumenten. Die optisch kompromisslose Dominanz verleiht jedem Raum einen unverwechselbaren Charakter, suggeriert Emotionen und sagt viel über seine Bewohner aus.
- Metal estructurado, corroído, rayado, patinado -muy característica la textura Boss que recuerda las rampas de los escenarios y las cajas para el transporte de instrumentos musicales- en combinación con un estilo sumamente nuevo: un carácter sin medias tintas. Los ambientes de intimidad y acogida asumen una personalidad fuerte, sugestiva y clara expresión de quienes lo eligen.
- Фактурный, разъеденный, испорченный, патинированный металл сочетается, с совершенно новым стилем. Очень оригинально выглядит
  отделка Boss, напоминающая нескользящее покрытие на сценах и на футлярах для авиаперевозки музыкальных инструментов. Агрессивное, бескомпромиссное решение. Частные и общие помещения обретают сильный характер, впечатляют, много говорят о выбирающих их людях.
- 5 规整、被腐蚀、凹陷、呆板的金属 Boss 饰面极具特色, 令人联想到舞台建筑材料和运输乐器的航空箱特有的防 滑饰面, 打造革命性的新风格。为家居和娱乐场所赋予强烈的个性, 让那些选择它们的主人凸显个性, 卓尔不凡。