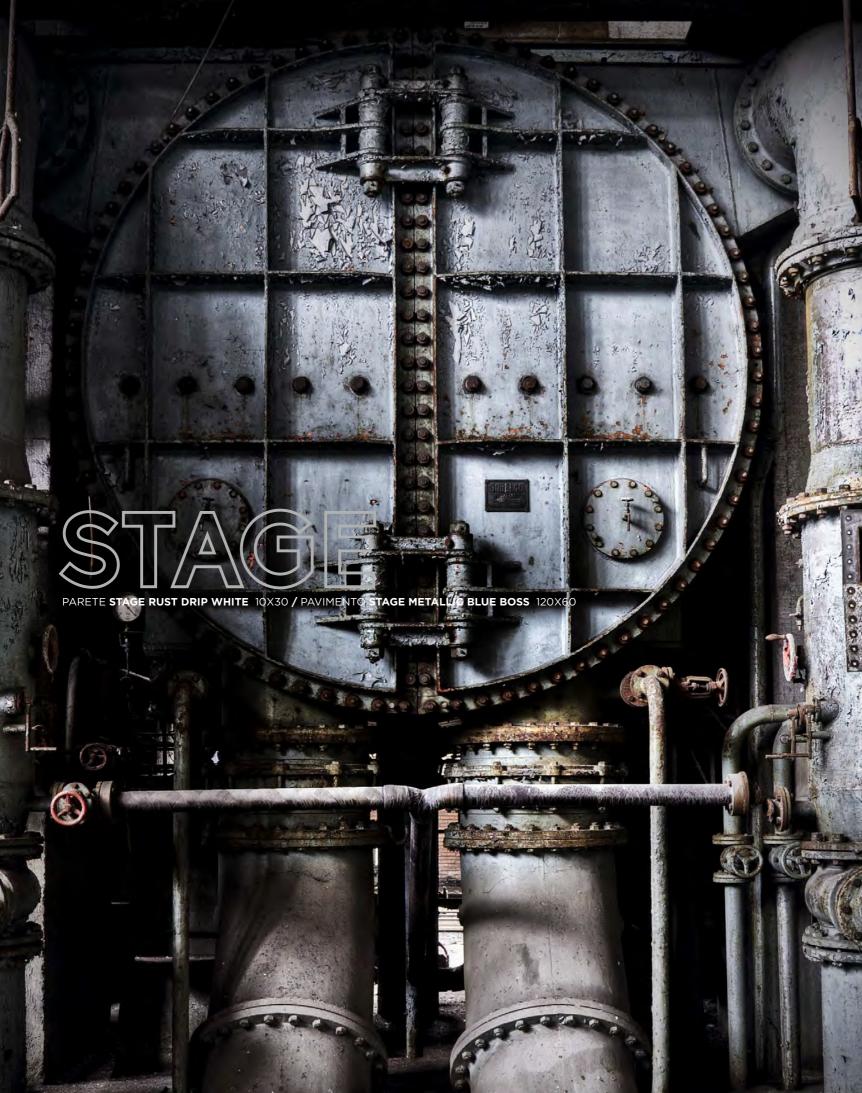

METALLO STRUTTURATO, CORROSO, SEGNATO, PATINATO - MOLTO PARTICOLARE LA FINITURA BOSS CHE RIEVOCA GLI ANTISCIVOLO DELLE COSTRUZIONI DEGLI STAGE E DEI FLIGHT CASE PER IL TRASPORTO DEGLI STRUMENTI MUSICALI- DA CONIUGARE CON UNO STILE NUOVISSIMO. AGGRESSIVO E SENZA MEZZI TERMINI. GLI AMBIENTI PRIVATI E CONVIVIALI SI VESTONO DI CARATTERI FORTI, SUGGESTIONANO, RACCON-TANO MOLTO DI CHI LI SCEGLIE.

- Structured, corroded, dented, dulled metal the Boss finish is very distinctive, recalling the anti-slip finishes of stage construction materials and the flight cases used to transport musical instruments, and is for use with a revolutionary new style. Aggressive and uncompromising. Homes and entertainment venues acquire a strong character, impress and make a strong statement about those who choose them.
- Métal structuré, corrodé, marqué, patiné la finition Boss très particulière évoque les revêtements antidérapants des constructions des scènes et des valises pour le transport des instruments de musique - à combiner avec un style tout à fait nouveau. Agressif et déterminé. Les espaces privés et conviviaux revêtent une personnalité forte, évoquent et en disent long sur les personnes qui les choisissent.
- Strukturiertes, korrodiertes, patiniertes Metall das extravagante Finish Boss erinnert an die rutschsicheren Riffelbleche der Bühnen und der Flightcase für den Transport von Musikinstrumenten. Die optisch kompromisslose Dominanz verleiht jedem Raum einen unverwechselbaren Charakter, suggeriert Emotionen und sagt viel über seine Bewohner aus.
- Metal estructurado, corroído, rayado, patinado -muy característica la textura Boss que recuerda las rampas de los escenarios y las cajas para el transporte de instrumentos musicales- en combinación con un estilo sumamente nuevo: un carácter sin medias tintas. Los ambientes de intimidad y acogida asumen una personalidad fuerte, sugestiva y clara expresión de quienes lo eligen.
- Фактурный, разъеденный, испорченный, патинированный металл сочетается, с совершенно новым стилем. Очень оригинально выглядит
  отделка Boss, напоминающая нескользящее покрытие на сценах и на футлярах для авиаперевозки музыкальных инструментов. Агрессивное, бескомпромиссное решение. Частные и общие помещения обретают сильный характер, впечатляют, много говорят о выбирающих их людях.
- 5 规整、被腐蚀、凹陷、呆板的金属 Boss 饰面极具特色, 令人联想到舞台建筑材料和运输乐器的航空箱特有的防 滑饰面, 打造革命性的新风格。为家居和娱乐场所赋予强烈的个性, 让那些选择它们的主人凸显个性, 卓尔不凡。