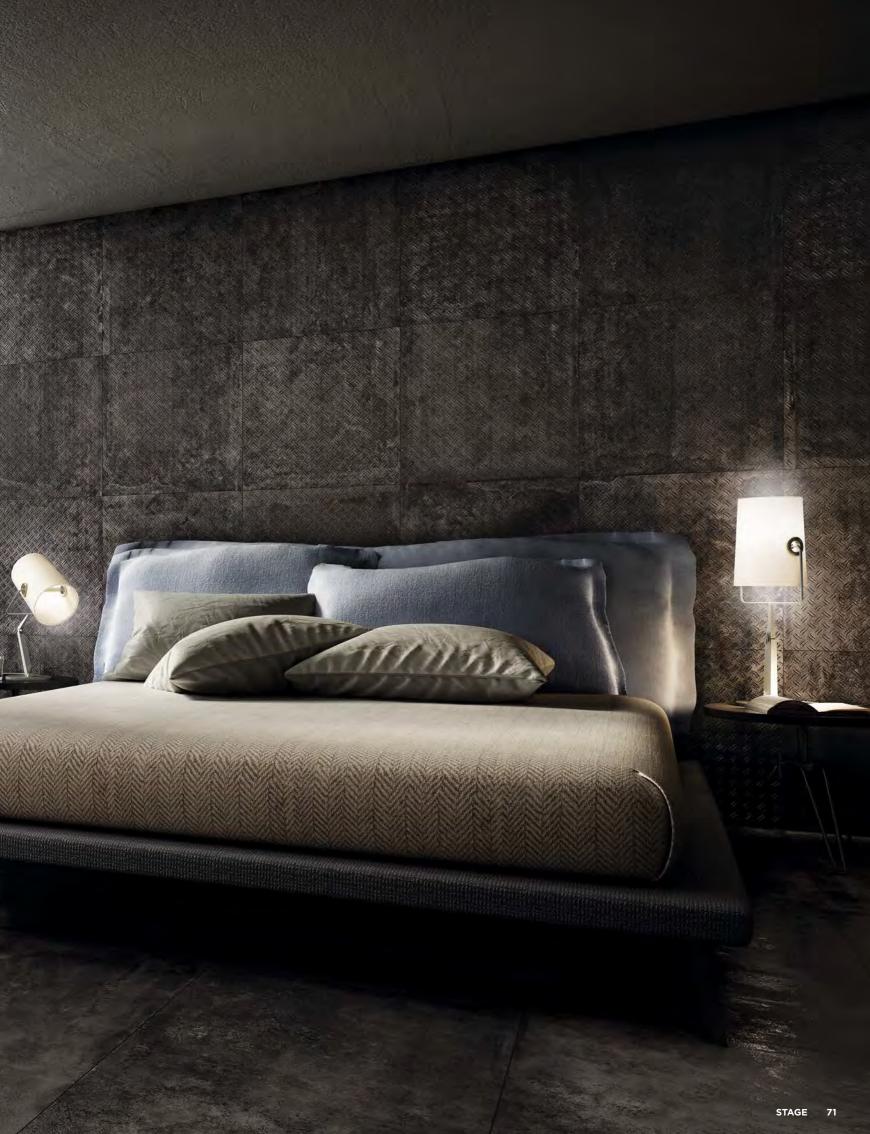

METALLO STRUTTURATO, CORROSO, SEGNATO, PATINATO - MOLTO PARTICOLARE LA FINITURA BOSS CHE RIEVOCA GLI ANTISCIVOLO DELLE COSTRUZIONI DEGLI STAGE E DEI FLIGHT CASE PER IL TRASPORTO DEGLI STRUMENTI MUSICALI- DA CONIUGARE CON UNO STILE NUOVISSIMO. AGGRESSIVO E SENZA MEZZI TERMINI. GLI AMBIENTI PRIVATI E CONVIVIALI SI VESTONO DI CARATTERI FORTI, SUGGESTIONANO, RACCON-TANO MOLTO DI CHI LI SCEGLIE.

- Structured, corroded, dented, dulled metal the Boss finish is very distinctive, recalling the anti-slip finishes of stage construction materials and the flight cases used to transport musical instruments, and is for use with a revolutionary new style. Aggressive and uncompromising. Homes and entertainment venues acquire a strong character, impress and make a strong statement about those who choose them.
- Métal structuré, corrodé, marqué, patiné la finition Boss très particulière évoque les revêtements antidérapants des constructions des scènes et des valises pour le transport des instruments de musique - à combiner avec un style tout à fait nouveau. Agressif et déterminé. Les espaces privés et conviviaux revêtent une personnalité forte, évoquent et en disent long sur les personnes qui les choisissent.
- Strukturiertes, korrodiertes, patiniertes Metall das extravagante Finish Boss erinnert an die rutschsicheren Riffelbleche der Bühnen und der Flightcase für den Transport von Musikinstrumenten. Die optisch kompromisslose Dominanz verleiht jedem Raum einen unverwechselbaren Charakter, suggeriert Emotionen und sagt viel über seine Bewohner aus.
- Metal estructurado, corroído, rayado, patinado -muy característica la textura Boss que recuerda las rampas de los escenarios y las cajas para el transporte de instrumentos musicales- en combinación con un estilo sumamente nuevo: un carácter sin medias tintas. Los ambientes de intimidad y acogida asumen una personalidad fuerte, sugestiva y clara expresión de quienes lo eligen.
- Фактурный, разъеденный, испорченный, патинированный металл сочетается, с совершенно новым стилем. Очень оригинально выглядит
  отделка Boss, напоминающая нескользящее покрытие на сценах и на футлярах для авиаперевозки музыкальных инструментов. Агрессивное, бескомпромиссное решение. Частные и общие помещения обретают сильный характер, впечатляют, много говорят о выбирающих их людях.
- 5 规整、被腐蚀、凹陷、呆板的金属 Boss 饰面极具特色, 令人联想到舞台建筑材料和运输乐器的航空箱特有的防 滑饰面, 打造革命性的新风格。为家居和娱乐场所赋予强烈的个性, 让那些选择它们的主人凸显个性, 卓尔不凡。