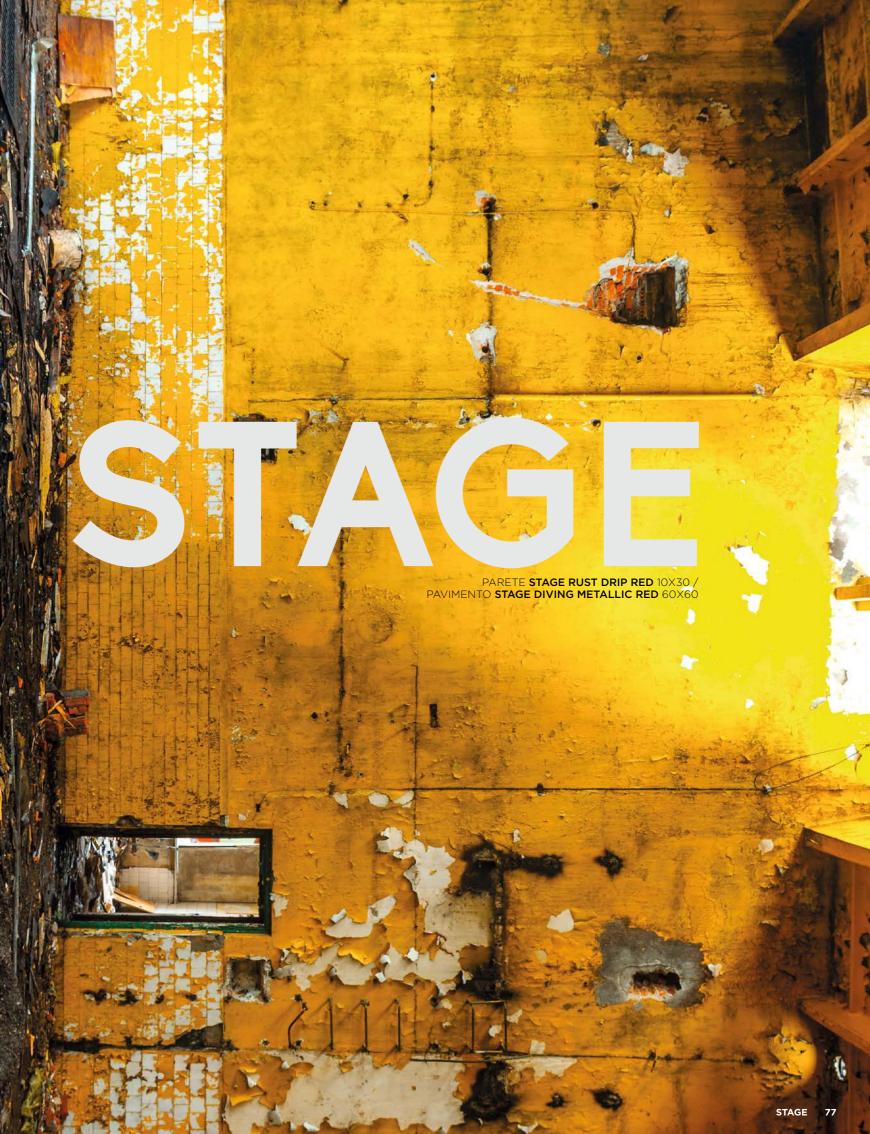

METALLO STRUTTURATO, CORROSO, SEGNATO, PATINATO - MOLTO PARTICOLARE LA FINITURA BOSS CHE RIEVOCA GLI ANTISCIVOLO DELLE COSTRUZIONI DEGLI STAGE E DEI FLIGHT CASE PER IL TRASPORTO DEGLI STRUMENTI MUSICALI- DA CONIUGARE CON UNO STILE NUOVISSIMO. AGGRESSIVO E SENZA MEZZI TERMINI. GLI AMBIENTI PRIVATI E CONVIVIALI SI VESTONO DI CARATTERI FORTI, SUGGESTIONANO, RACCON-TANO MOLTO DI CHI LI SCEGLIE.

- Structured, corroded, dented, dulled metal the Boss finish is very distinctive, recalling the anti-slip finishes of stage construction materials and the flight cases used to transport musical instruments, and is for use with a revolutionary new style. Aggressive and uncompromising. Homes and entertainment venues acquire a strong character, impress and make a strong statement about those who choose them.
- Métal structuré, corrodé, marqué, patiné la finition Boss très particulière évoque les revêtements antidérapants des constructions des scènes et des valises pour le transport des instruments de musique - à combiner avec un style tout à fait nouveau. Agressif et déterminé. Les espaces privés et conviviaux revêtent une personnalité forte, évoquent et en disent long sur les personnes qui les choisissent.
- Strukturiertes, korrodiertes, patiniertes Metall das extravagante Finish Boss erinnert an die rutschsicheren Riffelbleche der Bühnen und der Flightcase für den Transport von Musikinstrumenten. Die optisch kompromisslose Dominanz verleiht jedem Raum einen unverwechselbaren Charakter, suggeriert Emotionen und sagt viel über seine Bewohner aus.
- Metal estructurado, corroído, rayado, patinado -muy característica la textura Boss que recuerda las rampas de los escenarios y las cajas para el transporte de instrumentos musicales- en combinación con un estilo sumamente nuevo: un carácter sin medias tintas. Los ambientes de intimidad y acogida asumen una personalidad fuerte, sugestiva y clara expresión de quienes lo eligen.
- Фактурный, разъеденный, испорченный, патинированный металл сочетается, с совершенно новым стилем. Очень оригинально выглядит
  отделка Boss, напоминающая нескользящее покрытие на сценах и на футлярах для авиаперевозки музыкальных инструментов. Агрессивное, бескомпромиссное решение. Частные и общие помещения обретают сильный характер, впечатляют, много говорят о выбирающих их людях.
- 5 规整、被腐蚀、凹陷、呆板的金属 Boss 饰面极具特色, 令人联想到舞台建筑材料和运输乐器的航空箱特有的防 滑饰面, 打造革命性的新风格。为家居和娱乐场所赋予强烈的个性, 让那些选择它们的主人凸显个性, 卓尔不凡。