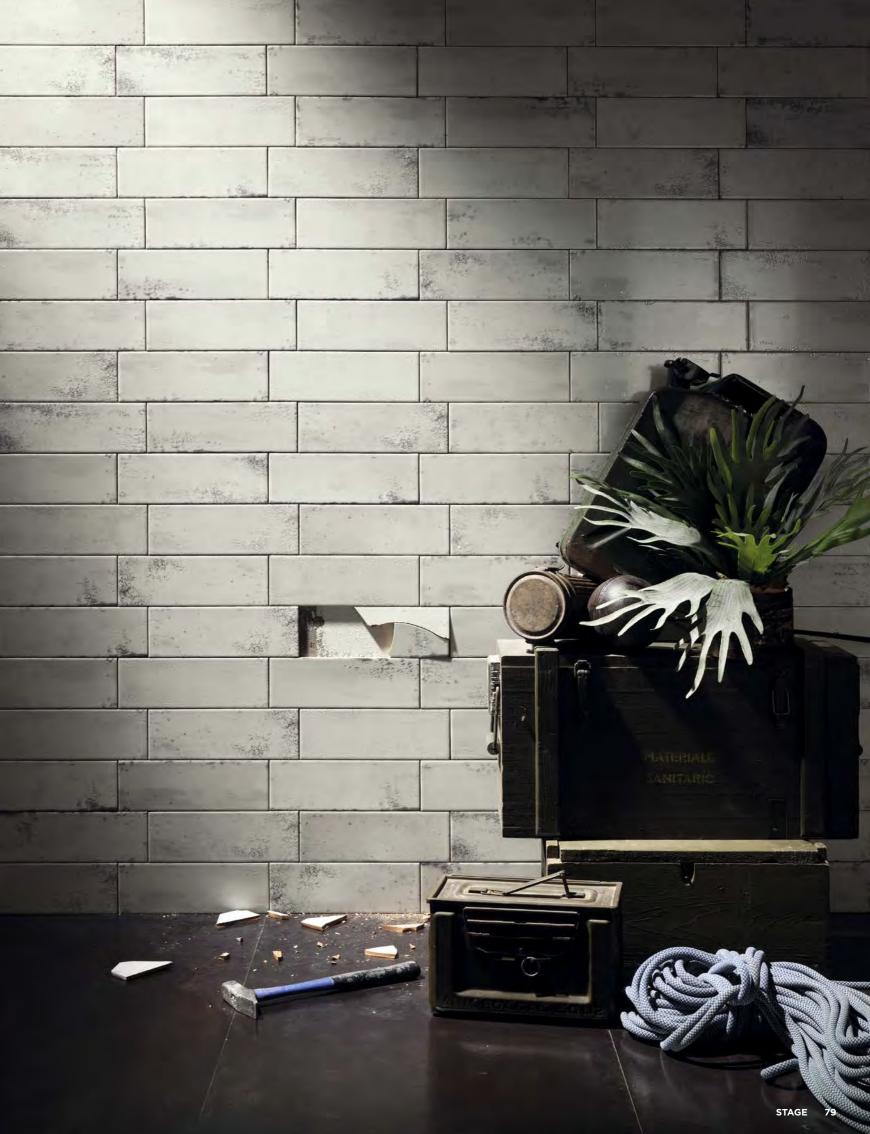

METALLO STRUTTURATO, CORROSO, SEGNATO, PATINATO - MOLTO PARTICOLARE LA FINITURA BOSS CHE RIEVOCA GLI ANTISCIVOLO DELLE COSTRUZIONI DEGLI STAGE E DEI FLIGHT CASE PER IL TRASPORTO DEGLI STRUMENTI MUSICALI- DA CONIUGARE CON UNO STILE NUOVISSIMO. AGGRESSIVO E SENZA MEZZI TERMINI. GLI AMBIENTI PRIVATI E CONVIVIALI SI VESTONO DI CARATTERI FORTI, SUGGESTIONANO, RACCON-TANO MOLTO DI CHI LI SCEGLIE.

- Structured, corroded, dented, dulled metal the Boss finish is very distinctive, recalling the anti-slip finishes of stage construction materials and the flight cases used to transport musical instruments, and is for use with a revolutionary new style. Aggressive and uncompromising. Homes and entertainment venues acquire a strong character, impress and make a strong statement about those who choose them.
- Métal structuré, corrodé, marqué, patiné la finition Boss très particulière évoque les revêtements antidérapants des constructions des scènes et des valises pour le transport des instruments de musique - à combiner avec un style tout à fait nouveau. Agressif et déterminé. Les espaces privés et conviviaux revêtent une personnalité forte, évoquent et en disent long sur les personnes qui les choisissent.
- Strukturiertes, korrodiertes, patiniertes Metall das extravagante Finish Boss erinnert an die rutschsicheren Riffelbleche der Bühnen und der Flightcase für den Transport von Musikinstrumenten. Die optisch kompromisslose Dominanz verleiht jedem Raum einen unverwechselbaren Charakter, suggeriert Emotionen und sagt viel über seine Bewohner aus.
- Metal estructurado, corroído, rayado, patinado -muy característica la textura Boss que recuerda las rampas de los escenarios y las cajas para el transporte de instrumentos musicales- en combinación con un estilo sumamente nuevo: un carácter sin medias tintas. Los ambientes de intimidad y acogida asumen una personalidad fuerte, sugestiva y clara expresión de quienes lo eligen.
- Фактурный, разъеденный, испорченный, патинированный металл сочетается, с совершенно новым стилем. Очень оригинально выглядит
  отделка Boss, напоминающая нескользящее покрытие на сценах и на футлярах для авиаперевозки музыкальных инструментов. Агрессивное, бескомпромиссное решение. Частные и общие помещения обретают сильный характер, впечатляют, много говорят о выбирающих их людях.
- 5 规整、被腐蚀、凹陷、呆板的金属 Boss 饰面极具特色, 令人联想到舞台建筑材料和运输乐器的航空箱特有的防 滑饰面, 打造革命性的新风格。为家居和娱乐场所赋予强烈的个性, 让那些选择它们的主人凸显个性, 卓尔不凡。