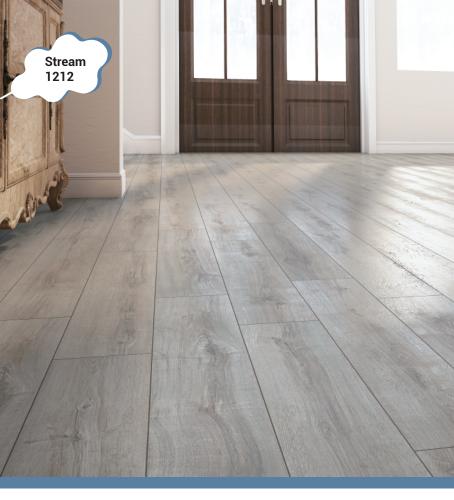

# CLASSIC OAKWOOD WATER RESISTANT LAMINATE

Install with confidence in areas up to 200m², transforming your space effortlessly and quickly.

Durable, stylish, and designed to withstand all the paws, claws, and playful moments in your home.

Care free floors with topical water resistant warranty, keeping your home beautiful and stress-free.

Premium wood look visuals capturing the texture and beauty of authentic hardwood while offering exceptional durability.