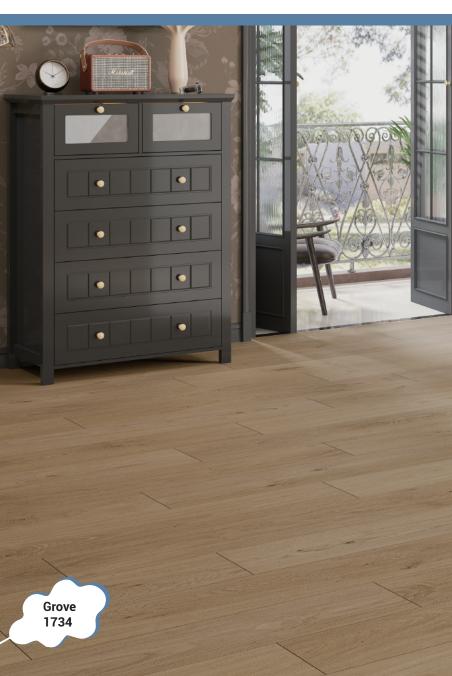

# CLASSIC OAKWOOD WATER RESISTANT LAMINATE

Install with confidence in areas up to 200m², transforming your space effortlessly and quickly.

Durable, stylish, and designed to withstand all the paws, claws, and playful moments in your home.

Care free floors with topical water resistant warranty, keeping your home beautiful and stress-free.

Premium wood look visuals capturing the texture and beauty of authentic hardwood while offering exceptional durability.