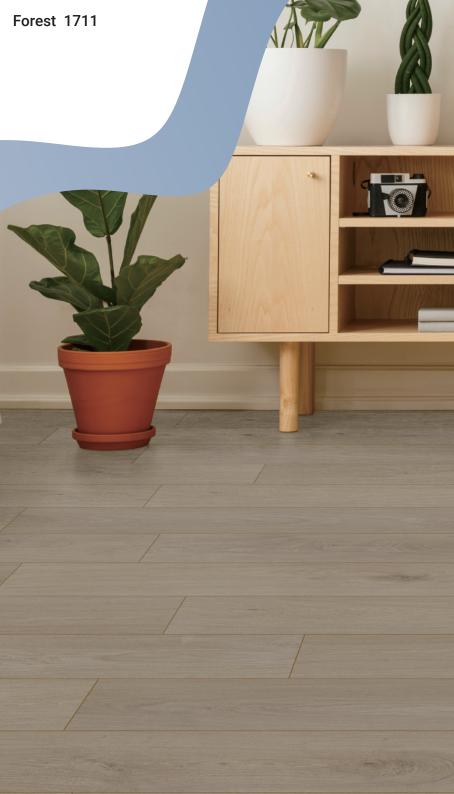

# CLASSIC OAKWOOD WATER RESISTANT LAMINATE

Install with confidence in areas up to 200m², transforming your space effortlessly and quickly.

Durable, stylish, and designed to withstand all the paws, claws, and playful moments in your home.

Care free floors with topical water resistant warranty, keeping your home beautiful and stress-free.

Premium wood look visuals capturing the texture and beauty of authentic hardwood while offering exceptional durability.