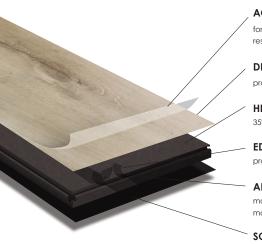

# >> CONSTRUCTION

### **AC4 WEAR RATING**

for extra durability, scratch and stain resistance

# **DECORATIVE PAPER**

providing authentic wood look & feel

# HIGH DENSITY EXTRA STABLE CORE

35% more stable vs standard laminate

# **EDGE SEALER**

protecting core against moisture and humidity

### **ANGLE-TAP CLICK SYSTEM**

more contact points , helping to seal out moisture

# SOUND ABSORBENT PAD

for additional comfort and sound absorption

Size: 1525 x 235 x 12mm (incl. 2mm blue IXPE)

AC Rating: AC4

Surface: Overall Embossed
Bevel: Painted Bevel
Click: Angle-Tap

| FEATURE                              | TEST METHOD          | RESULT        |
|--------------------------------------|----------------------|---------------|
| WATER RESISTANCE                     | NALFA LF 01-2011 3.2 | ≤15%          |
| SURFACE SWELLING                     | NALFA LF 01-2011 3.2 | ≤Grade 2      |
| SURFACE SWELL TEST                   | NALFA LF 01-2011 3.2 | ≥24h          |
| AIRBORNE SOUND TRANSMISSION          | ISO 10140-2          | 69dB          |
| IMPACT SOUND TRANSMISSION            | ISO 10140-3          | 40dB          |
| IMPACT SOUND TRANSMISSION -REDUCTION | ISO 10140-1          | 15dB          |
| FIRE RESISTANCE                      | EN 13051-1           | Class Bfl -s1 |