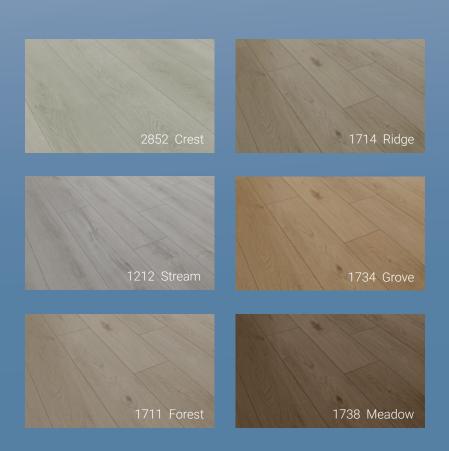

# CLASSIC OAKWOOD WATER RESISTANT LAMINATE

Install with confidence in areas up to 200m², transforming your space effortlessly and quickly.

Durable, stylish, and designed to withstand all the paws, claws, and playful moments in your home.

Care free floors with topical water resistant warranty, keeping your home beautiful and stress-free.

Premium wood look visuals capturing the texture and beauty of authentic hardwood while offering exceptional durability.