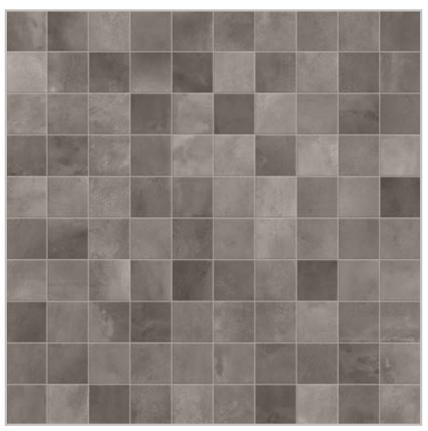

## BETONSQUARE

They told us that the 10x10 size was old: we didn't believe it. A fresh and contemporary porcelain tiles project, which gives a brand new life to a traditional size. With the four colours of The Four Shades Concept and with Betonepoque patterns brought in a smaller size, this is a project suitable for any residential or commercial area, Terratinta style at its fullest. Together with Mosaics 1,7x1,7 cm full body stoneware, a series that introduces itself into an even more technical and innovative look. Simple, innovative, clean. Square.



White-Grey 112



White-Grey Decor 112



Clay-Mud 116



Clay-Mud Decor 116



Mosaics 120

## 10X10cm WHITE-GREY

₹ 8



White-Grey 10x10cm



White-Grey Decor 10x10cm







## 10X10cm CLAY-MUD

₹ 8



Clay-Mud 10x10cm



Clay-Mud Decor 10x10cm