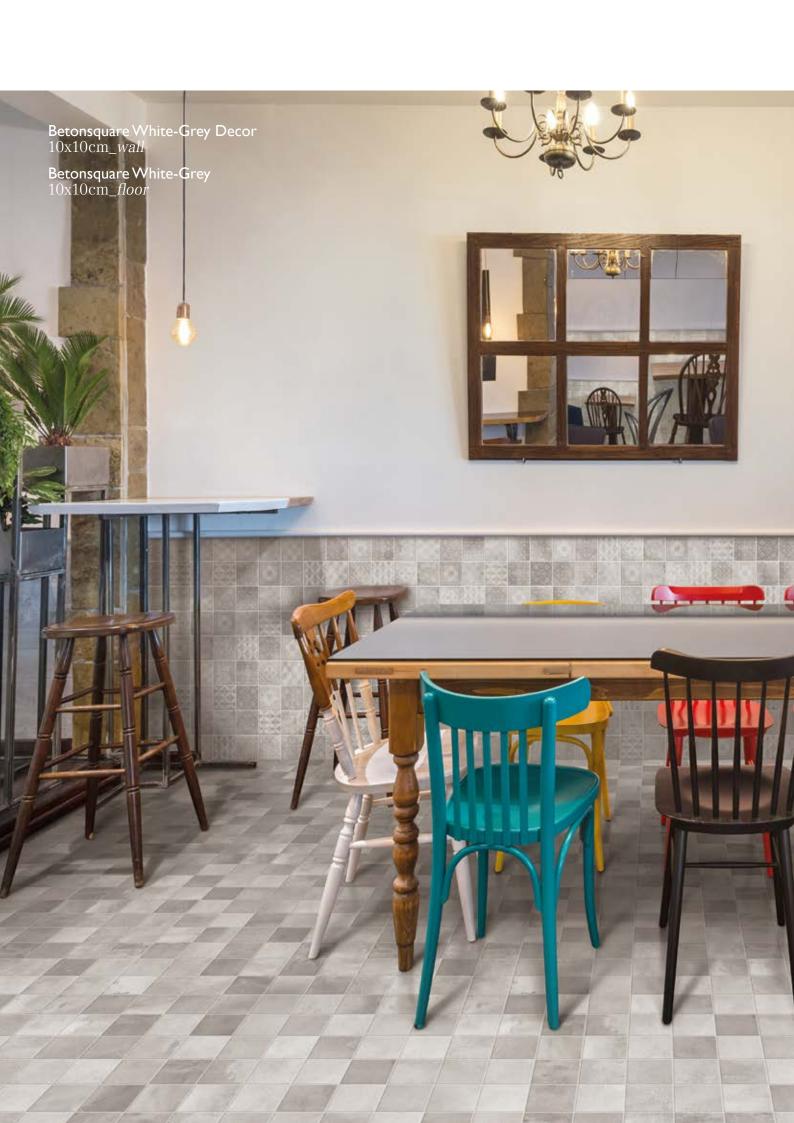

## BETONSQUARE

They told us that the 10x10 size was old: we didn't believe it. A fresh and contemporary porcelain tiles project, which gives a brand new life to a traditional size. With the four colours of The Four Shades Concept and with Betonepoque patterns brought in a smaller size, this is a project suitable for any residential or commercial area, Terratinta style at its fullest. Together with Mosaics 1,7x1,7 cm full body stoneware, a series that introduces itself into an even more technical and innovative look. Simple, innovative, clean. Square.



White-Grey 112



White-Grey Decor 112



Clay-Mud 116



Clay-Mud Decor 116



Mosaics 120

## 10X10cm WHITE-GREY

₹ 8



White-Grey 10x10cm



White-Grey Decor 10x10cm







## 10X10cm CLAY-MUD

₹ 8



Clay-Mud 10x10cm



Clay-Mud Decor 10x10cm