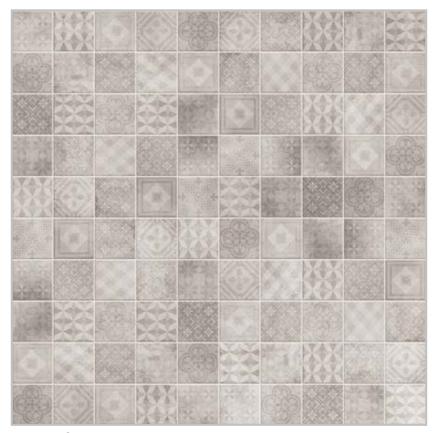

## BETONSQUARE

They told us that the 10x10 size was old: we didn't believe it. A fresh and contemporary porcelain tiles project, which gives a brand new life to a traditional size. With the four colours of The Four Shades Concept and with Betonepoque patterns brought in a smaller size, this is a project suitable for any residential or commercial area, Terratinta style at its fullest. Together with Mosaics 1,7x1,7 cm full body stoneware, a series that introduces itself into an even more technical and innovative look. Simple, innovative, clean. Square.



White-Grey 112



White-Grey Decor 112



Clay-Mud 116



Clay-Mud Decor 116



Mosaics 120

## 10X10cm WHITE-GREY

₹ 8



White-Grey 10x10cm



White-Grey Decor 10x10cm







## 10X10cm CLAY-MUD

₹ 8



Clay-Mud 10x10cm



Clay-Mud Decor 10x10cm