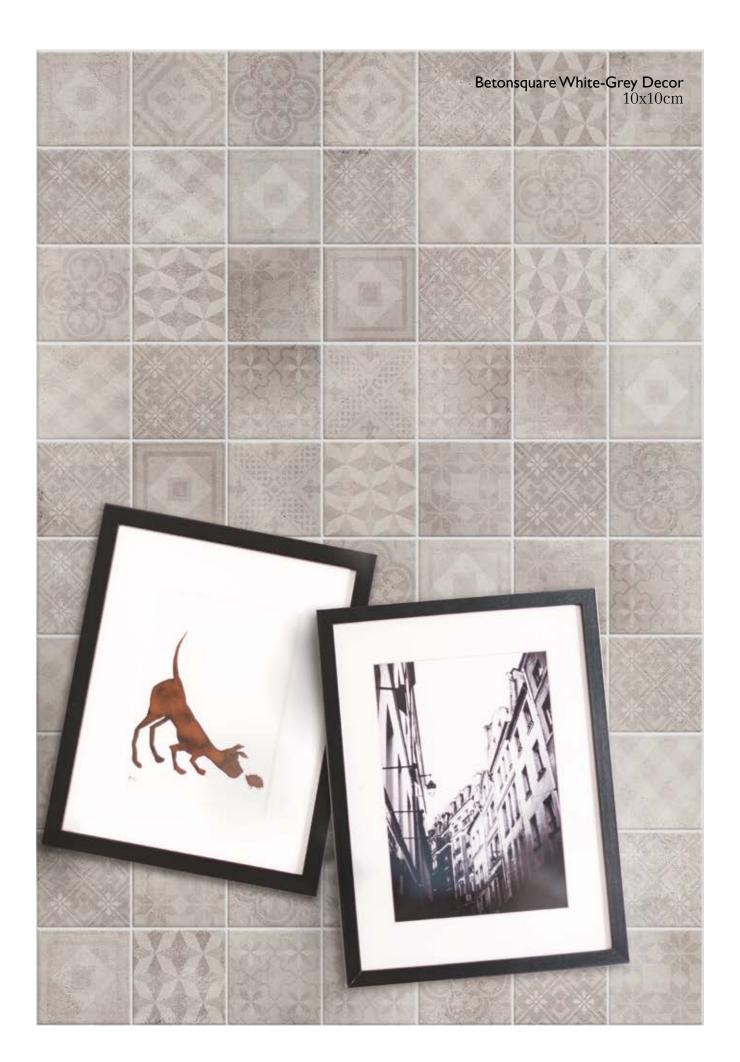

## BETONSQUARE

They told us that the 10x10 size was old: we didn't believe it. A fresh and contemporary porcelain tiles project, which gives a brand new life to a traditional size. With the four colours of The Four Shades Concept and with Betonepoque patterns brought in a smaller size, this is a project suitable for any residential or commercial area, Terratinta style at its fullest. Together with Mosaics 1,7x1,7 cm full body stoneware, a series that introduces itself into an even more technical and innovative look. Simple, innovative, clean. Square.



White-Grey 112



White-Grey Decor 112



Clay-Mud 116



Clay-Mud Decor 116



Mosaics 120

## 10X10cm WHITE-GREY

₹ 8



White-Grey 10x10cm



White-Grey Decor 10x10cm







## 10X10cm CLAY-MUD

₹ 8



Clay-Mud 10x10cm



Clay-Mud Decor 10x10cm