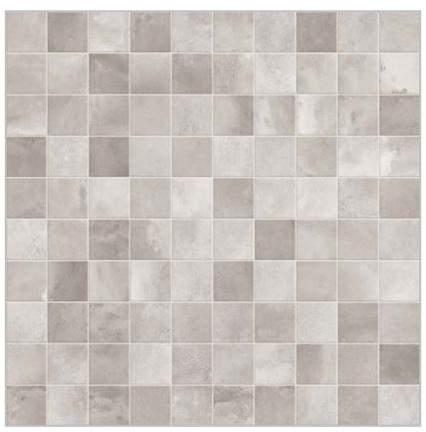

## BETONSQUARE

They told us that the 10x10 size was old: we didn't believe it. A fresh and contemporary porcelain tiles project, which gives a brand new life to a traditional size. With the four colours of The Four Shades Concept and with Betonepoque patterns brought in a smaller size, this is a project suitable for any residential or commercial area, Terratinta style at its fullest. Together with Mosaics 1,7x1,7 cm full body stoneware, a series that introduces itself into an even more technical and innovative look. Simple, innovative, clean. Square.



White-Grey 112



White-Grey Decor 112



Clay-Mud 116



Clay-Mud Decor 116



Mosaics 120

## 10X10cm WHITE-GREY

₹ 8



White-Grey 10x10cm



White-Grey Decor 10x10cm







## 10X10cm CLAY-MUD

₹ 8



Clay-Mud 10x10cm



Clay-Mud Decor 10x10cm