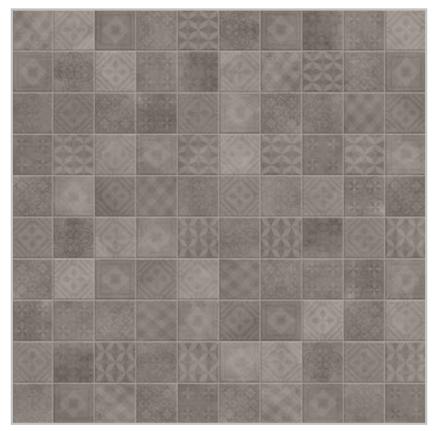

## BETONSQUARE

They told us that the 10x10 size was old: we didn't believe it. A fresh and contemporary porcelain tiles project, which gives a brand new life to a traditional size. With the four colours of The Four Shades Concept and with Betonepoque patterns brought in a smaller size, this is a project suitable for any residential or commercial area, Terratinta style at its fullest. Together with Mosaics 1,7x1,7 cm full body stoneware, a series that introduces itself into an even more technical and innovative look. Simple, innovative, clean. Square.



White-Grey 112



White-Grey Decor 112



Clay-Mud 116



Clay-Mud Decor 116



Mosaics 120

## 10X10cm WHITE-GREY

₹ 8



White-Grey 10x10cm



White-Grey Decor 10x10cm







## 10X10cm CLAY-MUD

₹ 8



Clay-Mud 10x10cm



Clay-Mud Decor 10x10cm