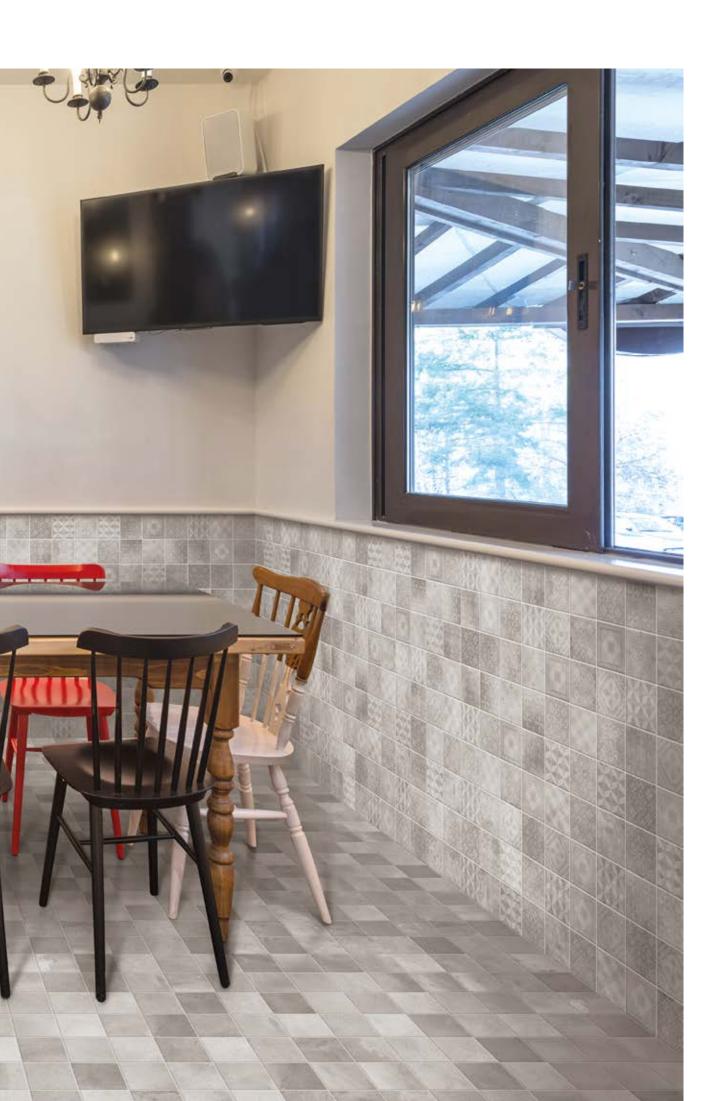

## BETONSQUARE

They told us that the 10x10 size was old: we didn't believe it. A fresh and contemporary porcelain tiles project, which gives a brand new life to a traditional size. With the four colours of The Four Shades Concept and with Betonepoque patterns brought in a smaller size, this is a project suitable for any residential or commercial area, Terratinta style at its fullest. Together with Mosaics 1,7x1,7 cm full body stoneware, a series that introduces itself into an even more technical and innovative look. Simple, innovative, clean. Square.



White-Grey 112



White-Grey Decor 112



Clay-Mud 116



Clay-Mud Decor 116



Mosaics 120

## 10X10cm WHITE-GREY

₹ 8



White-Grey 10x10cm



White-Grey Decor 10x10cm







## 10X10cm CLAY-MUD

₹ 8



Clay-Mud 10x10cm



Clay-Mud Decor 10x10cm