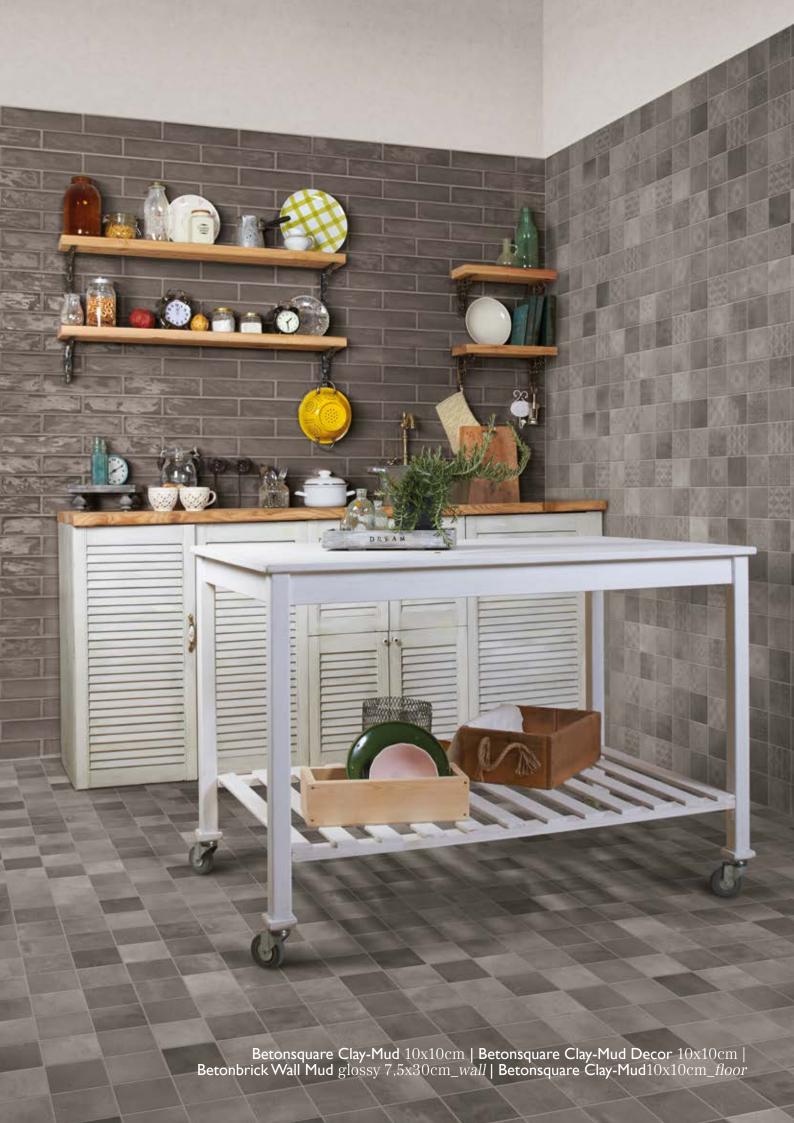

UARE

They told us that the 10x10 size was old: we didn't believe it. A fresh and contemporary porcelain tiles project, which gives a brand new life to a traditional size. With the four colours of The Four Shades Concept and with Betonepoque patterns brought in a smaller size, this is a project suitable for any residential or commercial area, Terratinta style at its fullest. Together with Mosaics 1,7x1,7 cm full body stoneware, a series that introduces itself into an even more technical and innovative look. Simple, innovative, clean. Square.



White-Grey 112



White-Grey Decor 112



Clay-Mud 116



Clay-Mud Decor 116



Mosaics 120

## 10X10cm WHITE-GREY

₹ 8



White-Grey 10x10cm



White-Grey Decor 10x10cm







## 10X10cm CLAY-MUD

₹ 8



Clay-Mud 10x10cm



Clay-Mud Decor 10x10cm