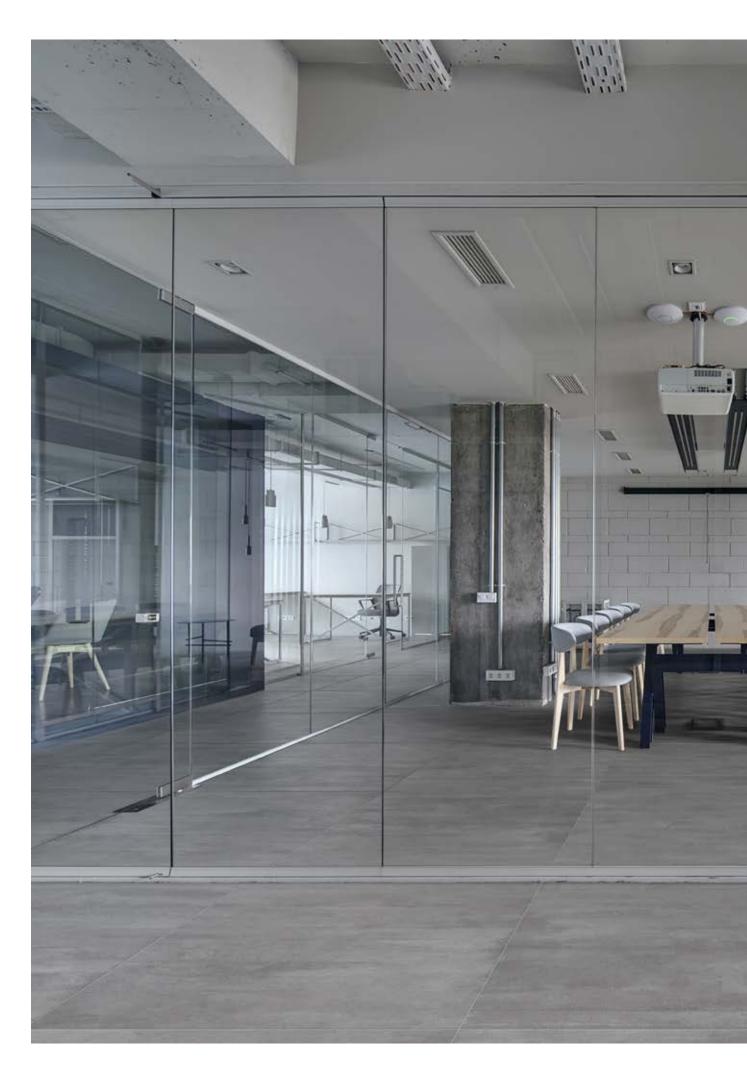

#### **GREY**

60x60cm **₹** 9,5mm

**Grey** 60x60cm

120x120cm ₹ 7,3mm light

Grey 120x120cm light