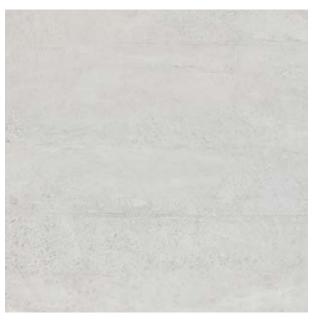

#### WHITE

60x60cm **₹** 9,5mm

Hexa Black Swan mosaic 31,6x31,6cm matt\_wall Betonaxis White 120x120cm light\_floor

White 60x60cm / White-Grey esagona decor  $21x18,2cm\_wall$  White  $30x60cm\_floor$ 