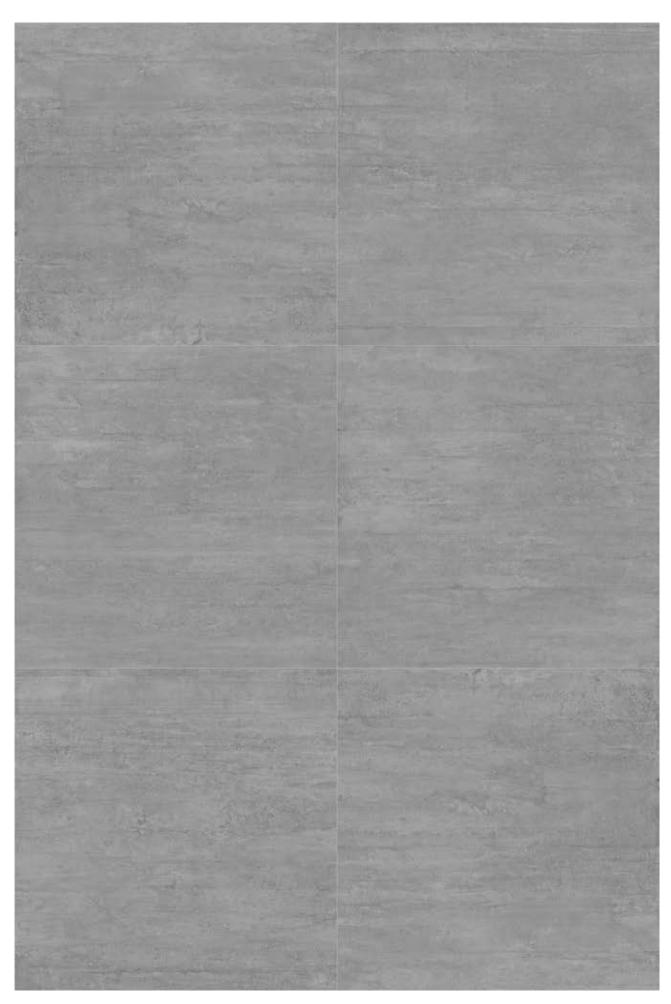

#### **GREY**

60x60cm **₹** 9,5mm

**Grey** 60x60cm

120x120cm ₹ 7,3mm light

Grey 120x120cm light