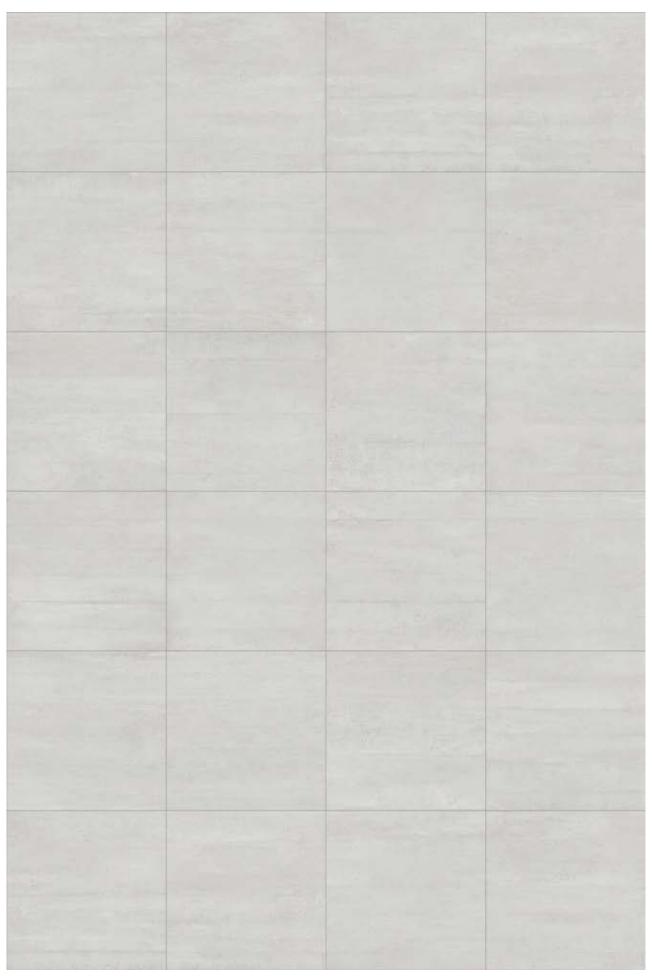

#### WHITE

60x60cm **₹** 9,5mm

Hexa Black Swan mosaic 31,6x31,6cm matt\_wall Betonaxis White 120x120cm light\_floor

White 60x60cm / White-Grey esagona decor  $21x18,2cm\_wall$  White  $30x60cm\_floor$ 

#### **GREY**

60x60cm **₹** 9,5mm

**Grey** 60x60cm

120x120cm ₹ 7,3mm light

Grey 120x120cm light