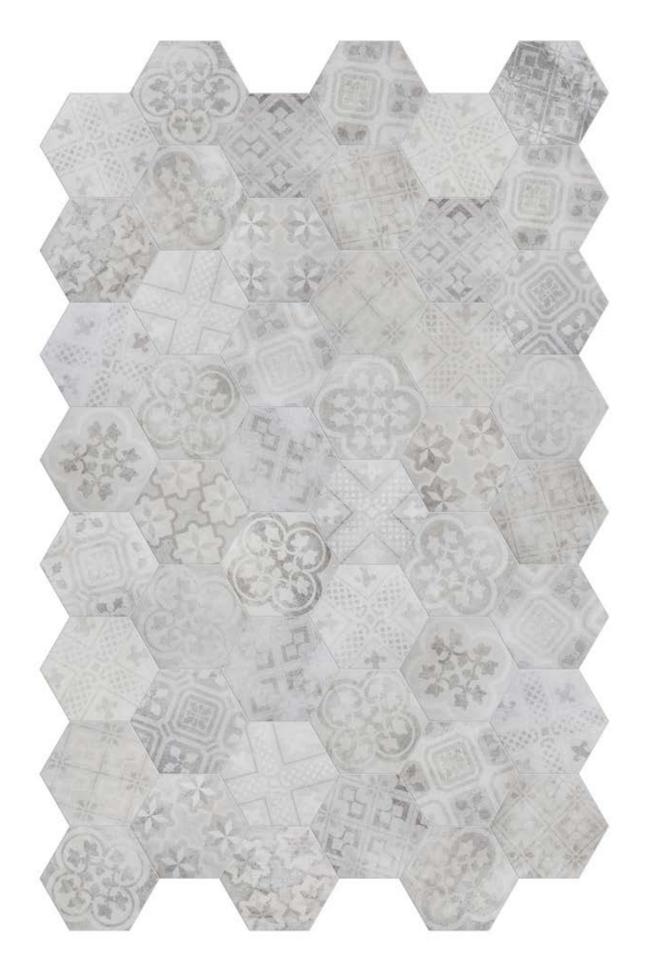

## esagona decor 21×18,2cm White-Grey

matt rectified\*

**₹** 9,5mm

120x120 / 60x120cm **₹ 7,3mm** light

120x120 eight 60x120 eight

60x60

30x60

30x30