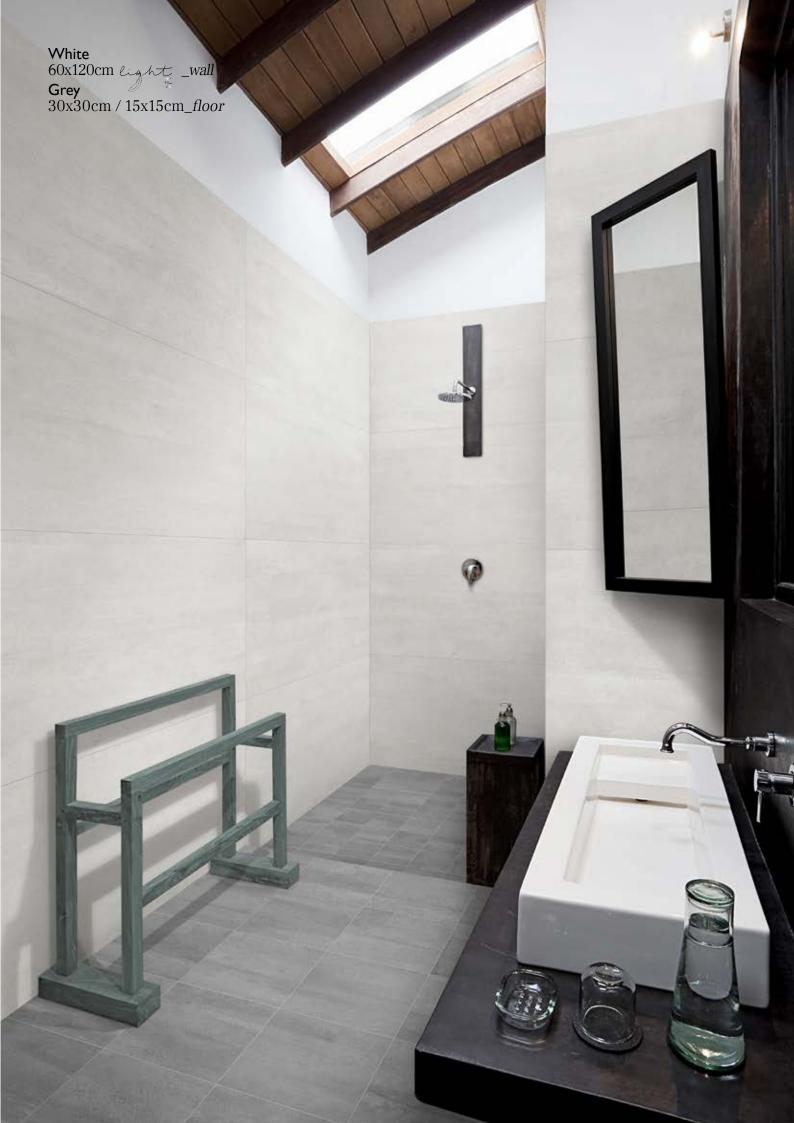

#### WHITE

60x60cm **₹** 9,5mm

Hexa Black Swan mosaic 31,6x31,6cm matt\_wall Betonaxis White 120x120cm light\_floor

White 60x60cm / White-Grey esagona decor  $21x18,2cm\_wall$  White  $30x60cm\_floor$ 

#### **GREY**

60x60cm **₹** 9,5mm

**Grey** 60x60cm

120x120cm ₹ 7,3mm light

Grey 120x120cm light