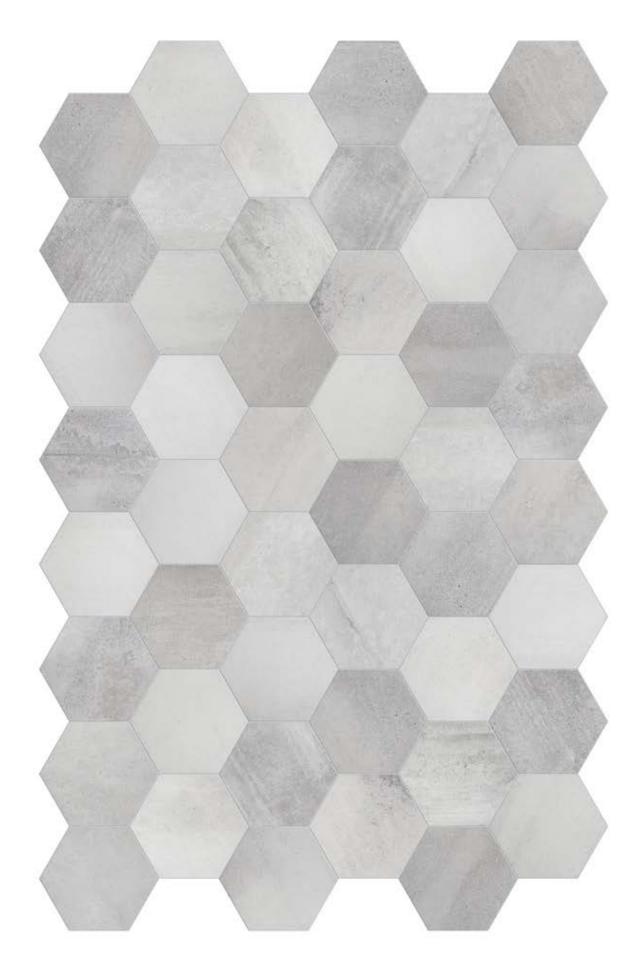

s and spaces, from the most sophisticated and modern to the most vintage ones. In addition to the standard ones, the two new sizes 120x120cm and 60x120cm in the brand new "Light" thickness. The hexagonal size is the great closure of this project, following the trend of our well-known Betonepoque & Betonsquare collection, pure #terratintastyle. Modern look vs vintage look: it goes without saying.



White 12



Grey 20

#### WHITE



60x60cm **₹** 9,5mm







Hexa Black Swan mosaic 31,6x31,6cm matt\_wall Betonaxis White 120x120cm light\_floor





White 60x60cm / White-Grey esagona decor  $21x18,2cm\_wall$  White  $30x60cm\_floor$ 





#### **GREY**



60x60cm **₹** 9,5mm



**Grey** 60x60cm







120x120cm ₹ 7,3mm light



Grey 120x120cm light





### **esagona** 21×18,2cm White-Grey



## esagona decor 21×18,2cm White-Grey













matt rectified\*

**₹** 9,5mm

120x120 / 60x120cm **₹ 7,3mm** light

120x120 eight 60x120 eight

60x60

30x60

30x30

15x60/10x60/5x60 listels mix

10x10

esagona 21x18,2

esagona decor 21x18,2

mosaic 30x30 (chip 2,5x5)

skirting 5x60

step 30x60

<sup>\*</sup>except for esagona and esagona decor