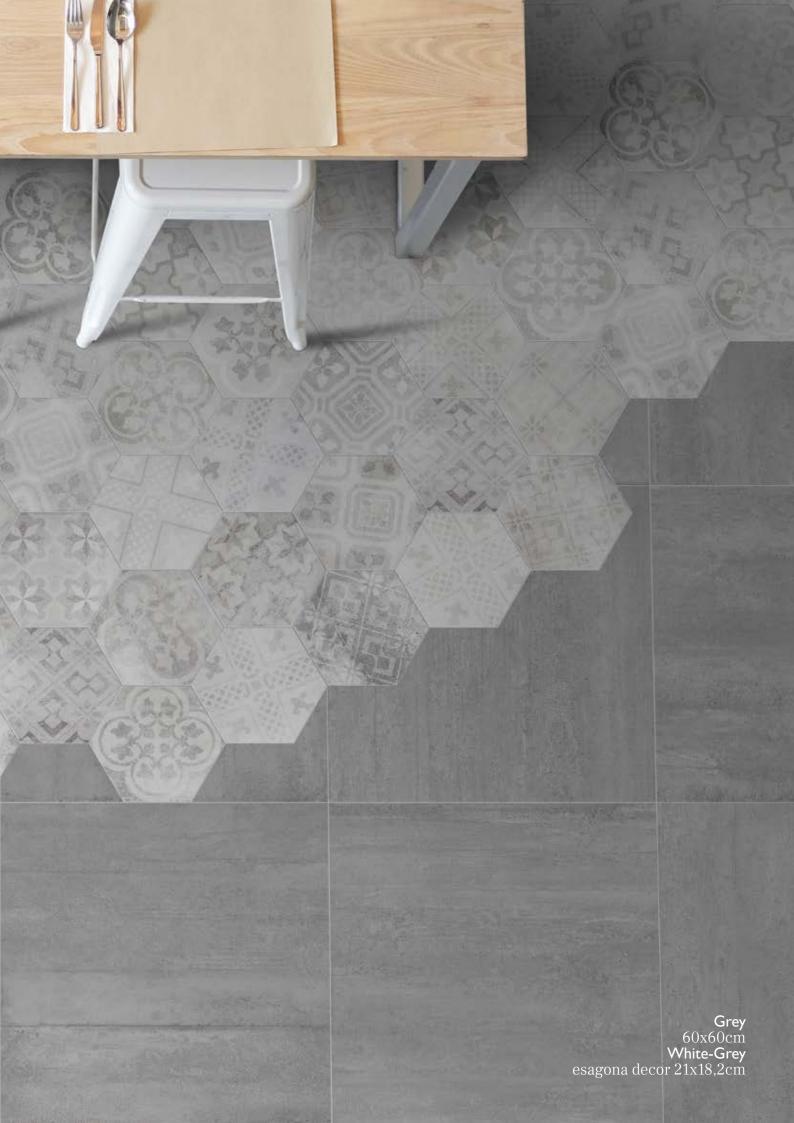

## esagona decor 21×18,2cm White-Grey

matt rectified\*

**₹** 9,5mm

120x120 / 60x120cm **₹ 7,3mm** light

120x120 eight 60x120 eight

60x60

30x60

30x30