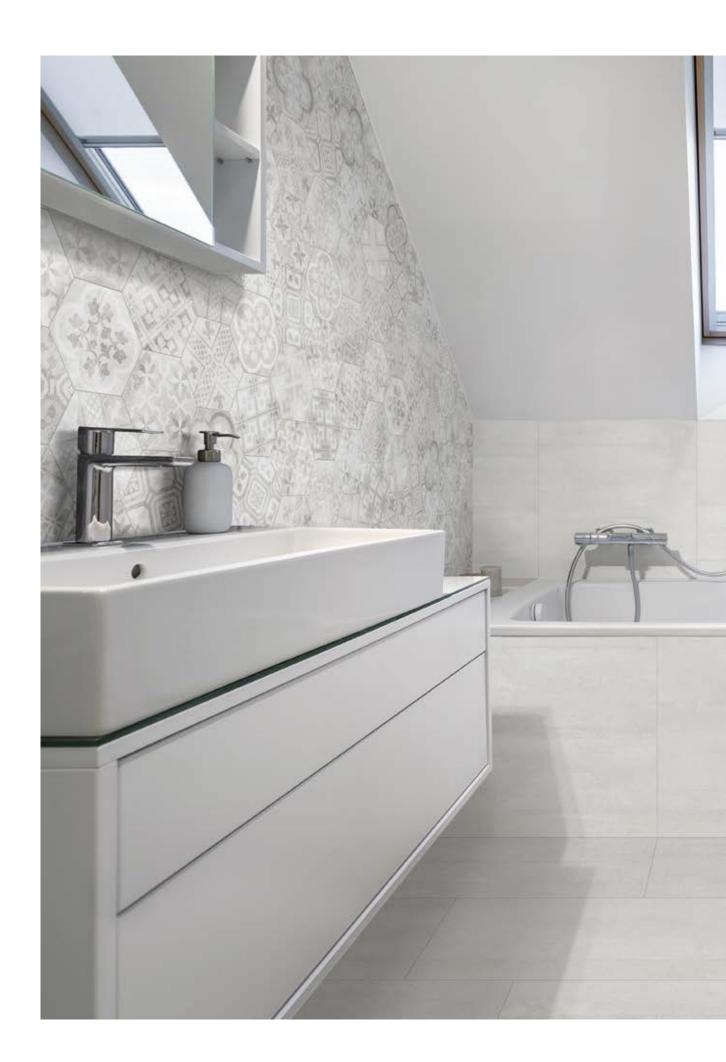

# **BETON**A X I S

Betonaxis is the new chapter within The Four Shades Concept, only in White and Grey colors. A further interpretation of concrete look, this time a shuttered concrete look, with a strong graphic character lightened by colors suitable for different styles and spaces, from the most sophisticated and modern to the most vintage ones. In addition to the standard ones, the two new sizes 120x120cm and 60x120cm in the brand new "Light" thickness. The hexagonal size is the great closure of this project, following the trend of our well-known Betonepoque & Betonsquare collection, pure #terratintastyle. Modern look vs vintage look: it goes without saying.

#### WHITE

60x60cm **₹** 9,5mm

Hexa Black Swan mosaic 31,6x31,6cm matt\_wall Betonaxis White 120x120cm light\_floor

White 60x60cm / White-Grey esagona decor  $21x18,2cm\_wall$  White  $30x60cm\_floor$ 