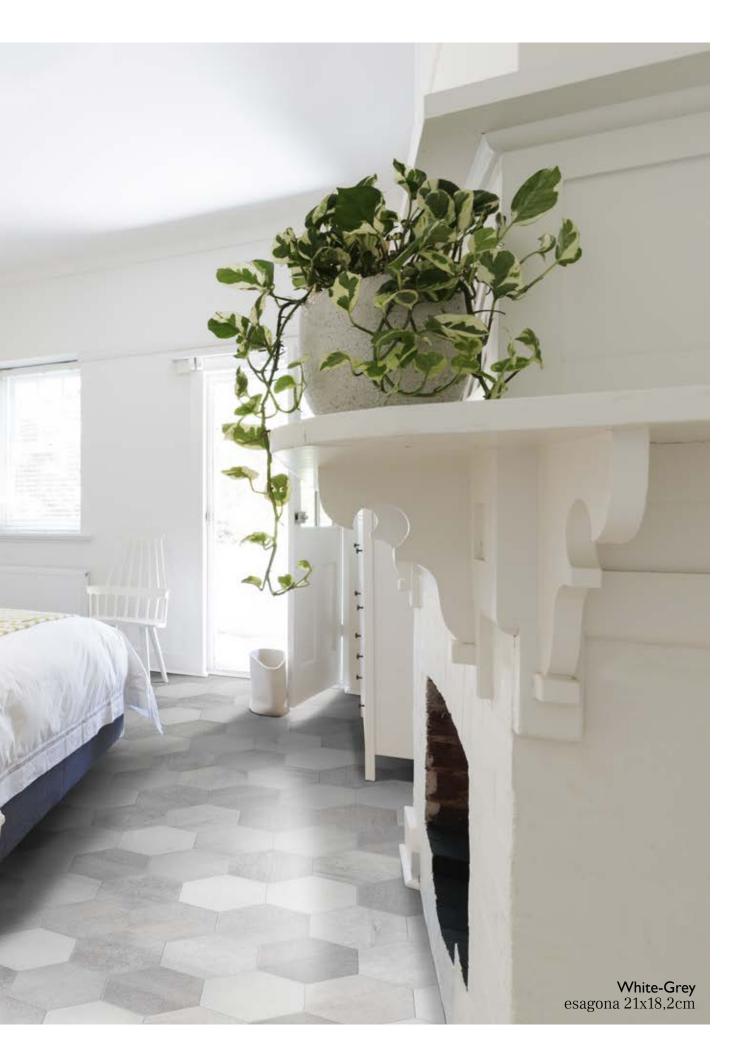

modern to the most vintage ones. In addition to the standard ones, the two new sizes 120x120cm and 60x120cm in the brand new "Light" thickness. The hexagonal size is the great closure of this project, following the trend of our well-known Betonepoque & Betonsquare collection, pure #terratintastyle. Modern look vs vintage look: it goes without saying.



White 12



Grey 20

#### WHITE



60x60cm **₹** 9,5mm







Hexa Black Swan mosaic 31,6x31,6cm matt\_wall Betonaxis White 120x120cm light\_floor





White 60x60cm / White-Grey esagona decor  $21x18,2cm\_wall$  White  $30x60cm\_floor$ 





#### **GREY**



60x60cm **₹** 9,5mm



**Grey** 60x60cm







120x120cm ₹ 7,3mm light



Grey 120x120cm light





### **esagona** 21×18,2cm White-Grey



## esagona decor 21×18,2cm White-Grey













matt rectified\*

**₹** 9,5mm

120x120 / 60x120cm **₹ 7,3mm** light

120x120 eight 60x120 eight

60x60

30x60

30x30

15x60/10x60/5x60 listels mix

10x10

esagona 21x18,2

esagona decor 21x18,2

mosaic 30x30 (chip 2,5x5)

skirting 5x60

step 30x60

<sup>\*</sup>except for esagona and esagona decor