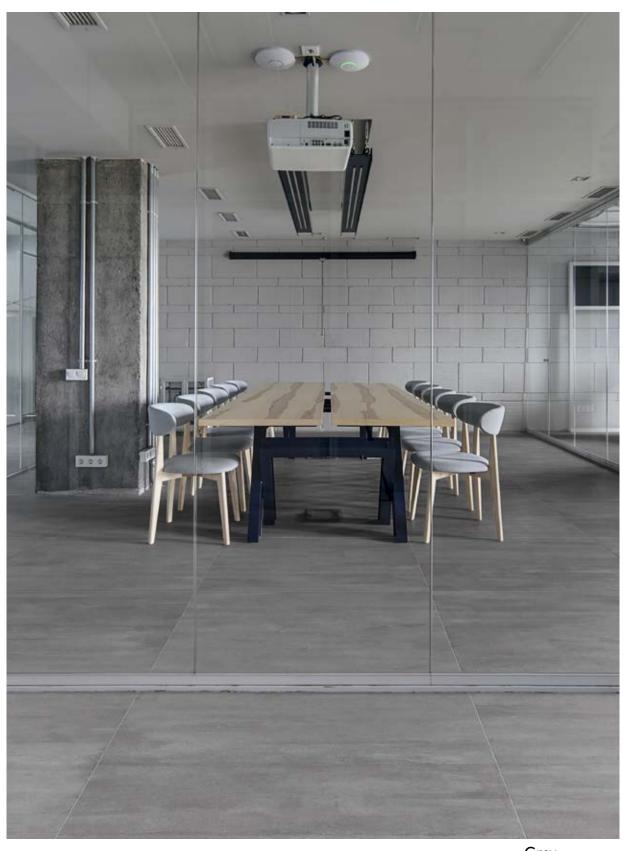

#### **GREY**

60x60cm **₹** 9,5mm

**Grey** 60x60cm

120x120cm ₹ 7,3mm light

Grey 120x120cm light