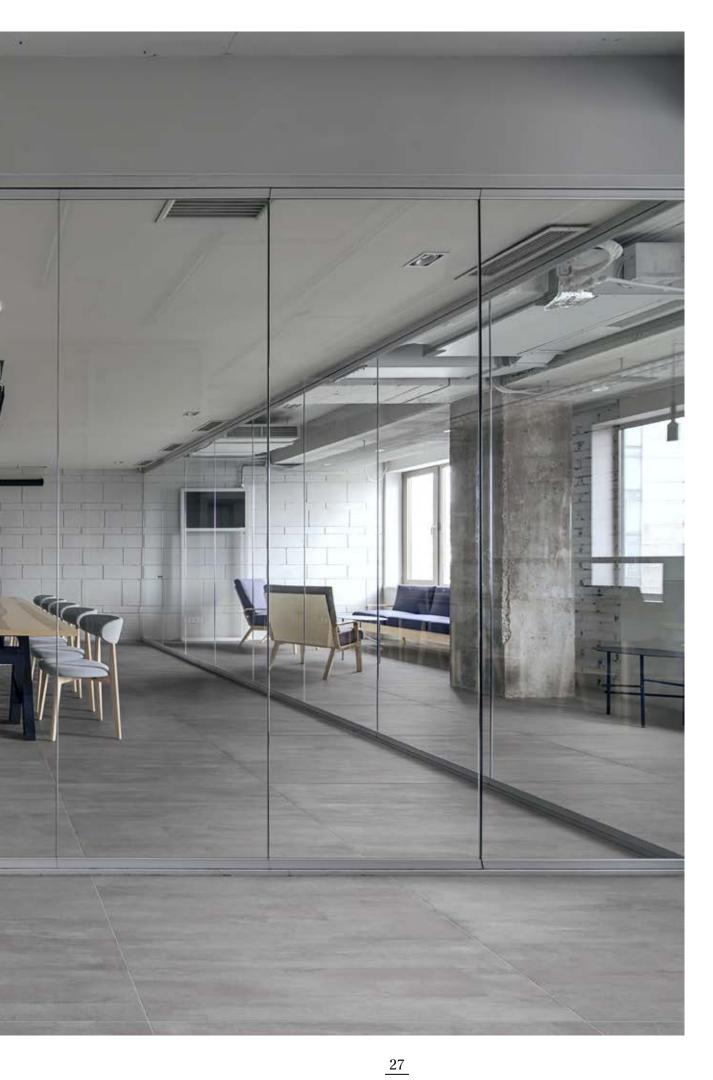

#### **GREY**

60x60cm **₹** 9,5mm

**Grey** 60x60cm

120x120cm ₹ 7,3mm light

Grey 120x120cm light