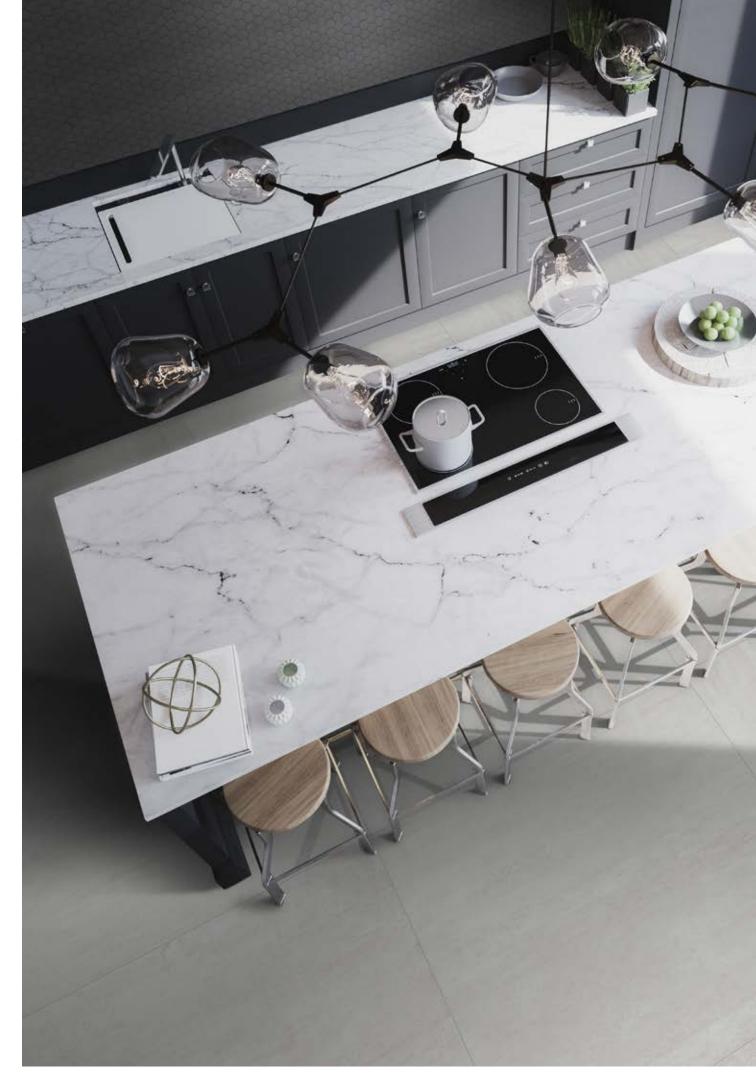

# **BETON**A X I S

Betonaxis is the new chapter within The Four Shades Concept, only in White and Grey colors. A further interpretation of concrete look, this time a shuttered concrete look, with a strong graphic character lightened by colors suitable for different styles and spaces, from the most sophisticated and modern to the most vintage ones. In addition to the standard ones, the two new sizes 120x120cm and 60x120cm in the brand new "Light" thickness. The hexagonal size is the great closure of this project, following the trend of our well-known Betonepoque & Betonsquare collection, pure #terratintastyle. Modern look vs vintage look: it goes without saying.

#### WHITE

60x60cm **₹** 9,5mm

Hexa Black Swan mosaic 31,6x31,6cm matt\_wall Betonaxis White 120x120cm light\_floor

White 60x60cm / White-Grey esagona decor  $21x18,2cm\_wall$  White  $30x60cm\_floor$ 