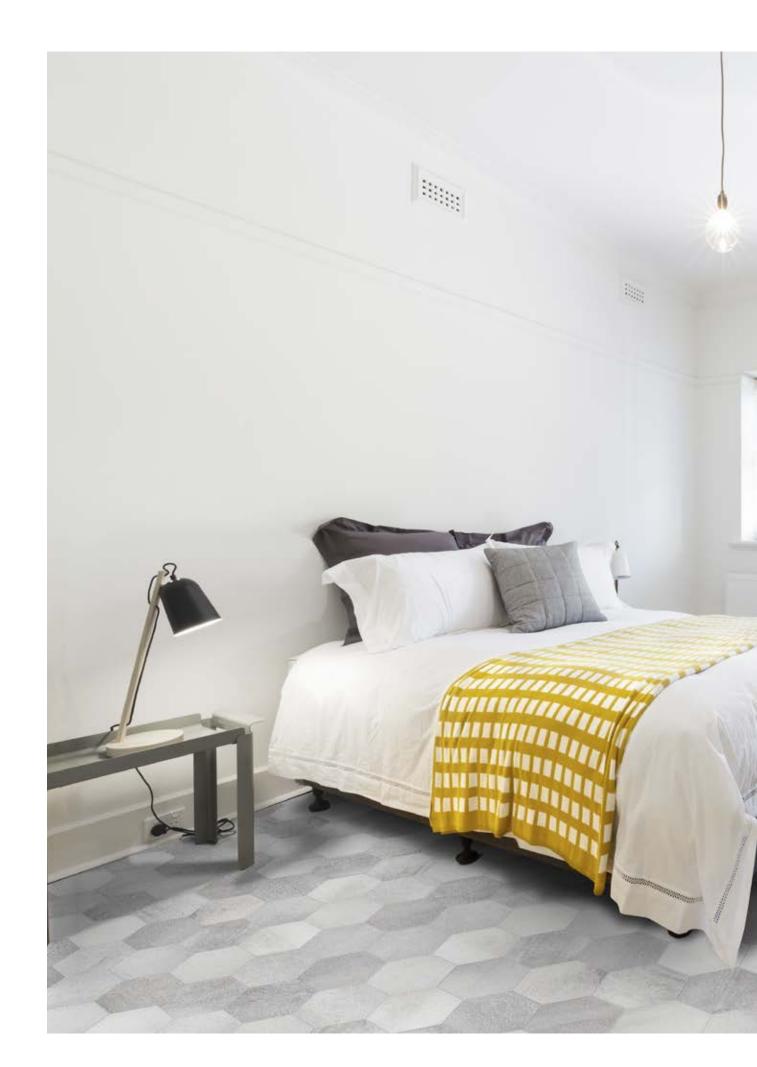

nd modern to the most vintage ones. In addition to the standard ones, the two new sizes 120x120cm and 60x120cm in the brand new "Light" thickness. The hexagonal size is the great closure of this project, following the trend of our well-known Betonepoque & Betonsquare collection, pure #terratintastyle. Modern look vs vintage look: it goes without saying.



White 12



Grey 20

#### WHITE



60x60cm **₹** 9,5mm







Hexa Black Swan mosaic 31,6x31,6cm matt\_wall Betonaxis White 120x120cm light\_floor





White 60x60cm / White-Grey esagona decor  $21x18,2cm\_wall$  White  $30x60cm\_floor$ 





#### **GREY**



60x60cm **₹** 9,5mm



**Grey** 60x60cm







120x120cm ₹ 7,3mm light



Grey 120x120cm light





### **esagona** 21×18,2cm White-Grey



## esagona decor 21×18,2cm White-Grey













matt rectified\*

**₹** 9,5mm

120x120 / 60x120cm **₹ 7,3mm** light

120x120 eight 60x120 eight

60x60

30x60

30x30

15x60/10x60/5x60 listels mix

10x10

esagona 21x18,2

esagona decor 21x18,2

mosaic 30x30 (chip 2,5x5)

skirting 5x60

step 30x60

<sup>\*</sup>except for esagona and esagona decor