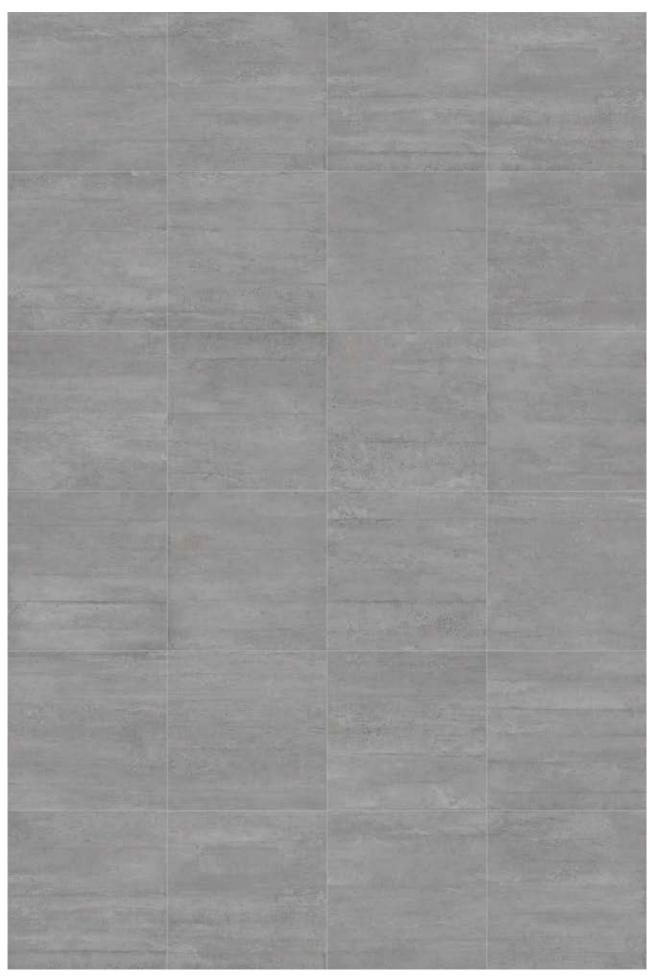

#### **GREY**

60x60cm **₹** 9,5mm

**Grey** 60x60cm

120x120cm ₹ 7,3mm light

Grey 120x120cm light