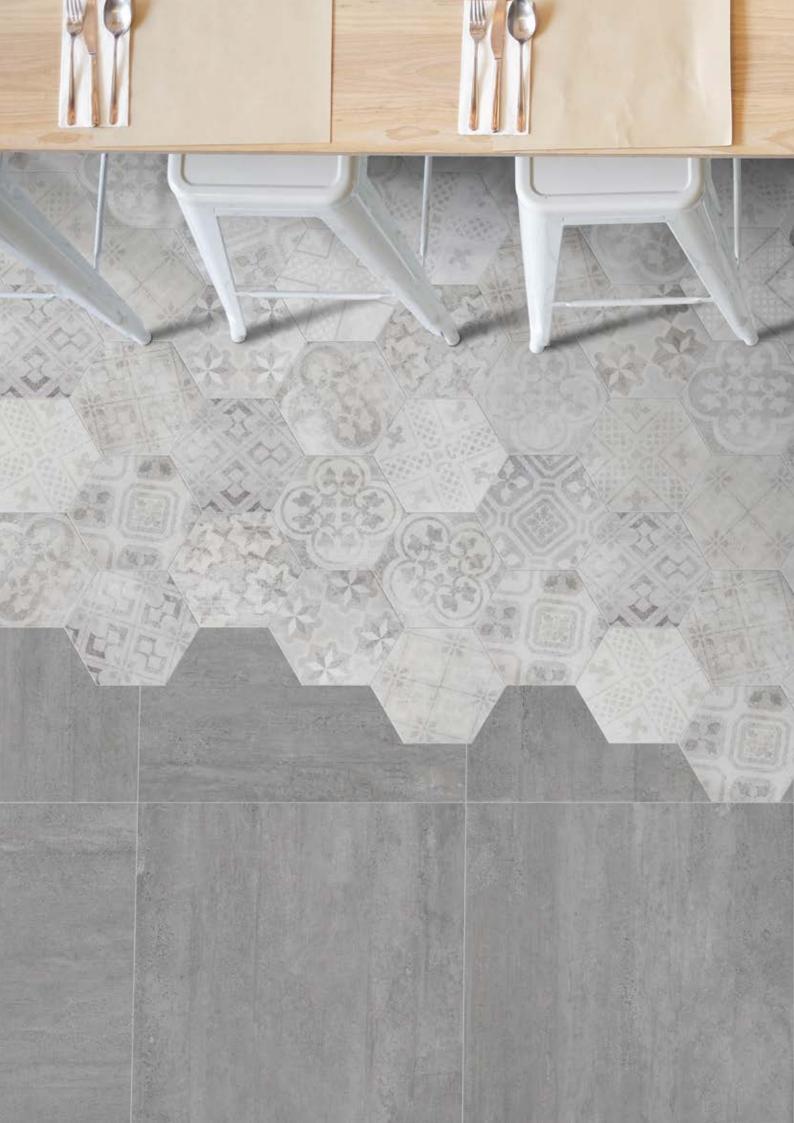

## esagona decor 21×18,2cm White-Grey

matt rectified\*

**₹** 9,5mm

120x120 / 60x120cm **₹ 7,3mm** light

120x120 eight 60x120 eight

60x60

30x60

30x30