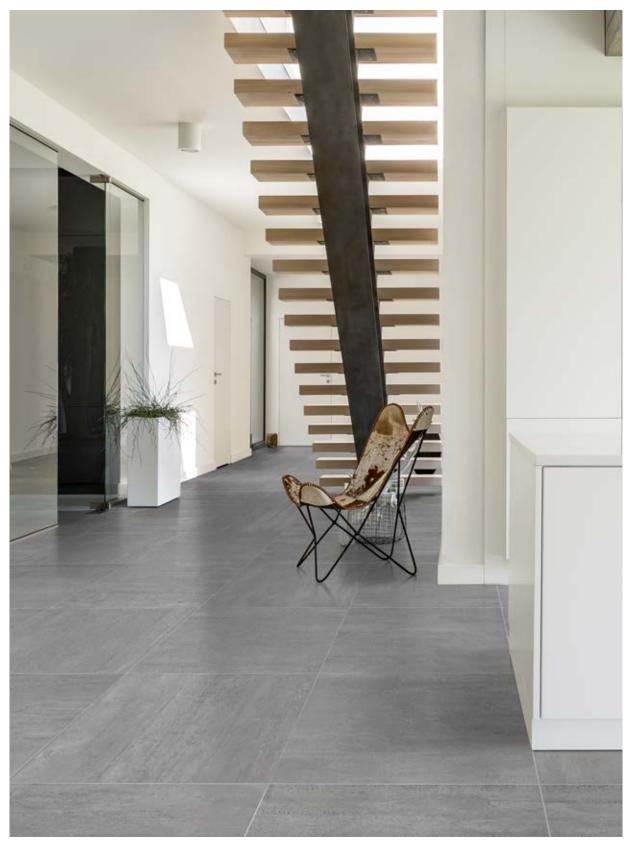

# **BETON**A X I S

Betonaxis is the new chapter within The Four Shades Concept, only in White and Grey colors. A further interpretation of concrete look, this time a shuttered concrete look, with a strong graphic character lightened by colors suitable for different styles and spaces, from the most sophisticated and modern to the most vintage ones. In addition to the standard ones, the two new sizes 120x120cm and 60x120cm in the brand new "Light" thickness. The hexagonal size is the great closure of this project, following the trend of our well-known Betonepoque & Betonsquare collection, pure #terratintastyle. Modern look vs vintage look: it goes without saying.

#### **GREY**

60x60cm **₹** 9,5mm

**Grey** 60x60cm

120x120cm ₹ 7,3mm light

Grey 120x120cm light