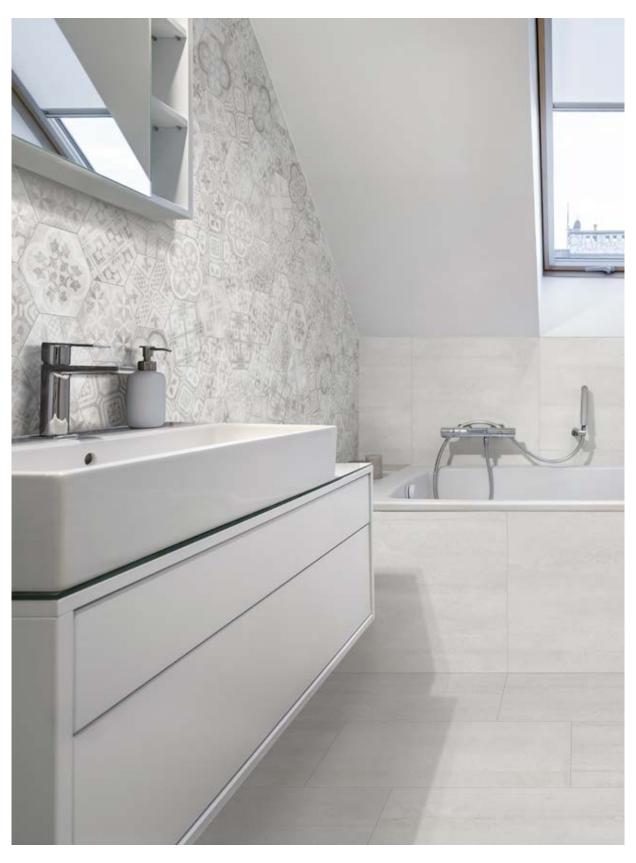

### **esagona** 21×18,2cm White-Grey

## esagona decor 21×18,2cm White-Grey

matt rectified\*

**₹** 9,5mm

120x120 / 60x120cm **₹ 7,3mm** light

120x120 eight 60x120 eight

60x60

30x60

30x30