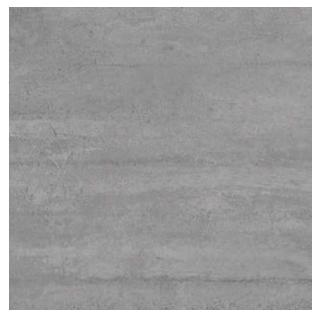

#### **GREY**

60x60cm **₹** 9,5mm

**Grey** 60x60cm

120x120cm ₹ 7,3mm light

Grey 120x120cm light