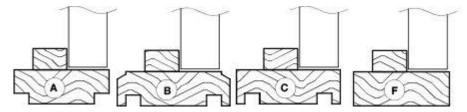

# **Frame Types & Profiles**

## **Timber Frame**

The timber frame profiles listed below are available for the TB door set

### **Steel Frame**

The steel frame profiles listed below are available for the TB door set

Standard frames are three-sided only with no sill. Four-sided frames and/or custom sills may be available on request. For more in depth information on frame profiles and sizes, please see our Installation Instructions.