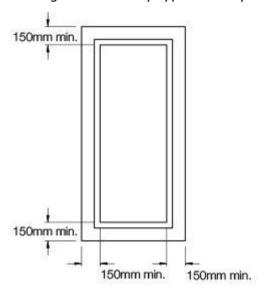

### **Vision Panels**

Vision panels for the XT door set are available with timber bead, and can be of any practical size within the door leaf provided that there is a minimum 150mm perimeter rail as shown below.

Glazing can be of any type to suit your requirement.