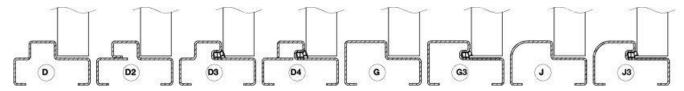

# **Frame Types & Profiles**

## **Timber Frame**

The timber frame profiles listed below are available for the TB door set

### **Steel Frame**

The steel frame profiles listed below are available for the TB door set

Standard frames are three-sided only with no sill. Four-sided frames and/or custom sills may be available on request. For more in depth information on frame profiles and sizes, please see our Installation Instructions.