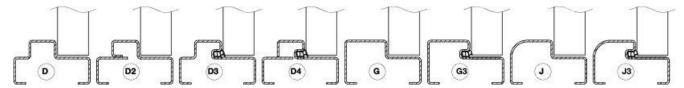

## **Frame Types & Profiles**

## **Steel Frame**

The steel frame profiles listed below are available for the TB door set

Standard frames are three-sided only with no sill. Four-sided frames and/or custom sills may be available on request. For more in depth information on frame profiles and sizes, please see our Installation Instructions.