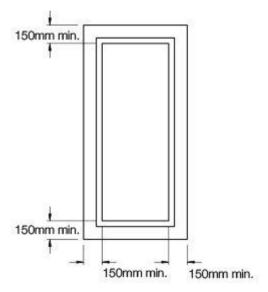

## **Vision Panels**

Vision panels for the Solid Core door set are available with timber, aluminium or steel bead, and can be of any practical size within the door leaf provided that there is a minimum 150mm perimeter rail as shown below.

Glazing can be of any type to suit your requirement.