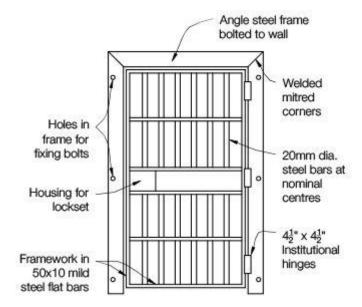

#### **DESCRIPTION**

The Pacific SPS2 Grille door set consists of an all-steel welded door leaf including steel plate or bar configurations, hung in a solid steel frame.

#### Leaf size

The thickness of the SPS2 door leaf is 50 mm and it has an approximate leaf weight of 45kg/m2.

| Wall Type | Fire Resistance<br>Rating (FFR) | Door Application | Max Leaf<br>Height (mm) | Max Leaf<br>Width (mm) |
|-----------|---------------------------------|------------------|-------------------------|------------------------|
| Masonry   | N/A                             | Single           | 3000                    | 2000                   |
|           |                                 | Pair             | 3000                    | 2000                   |

# **Leaf Facings**

All steel welded leaf of steel bar and plate.

#### **Steel Frame**

Rolled mild steel angle 100x75x6mm with stop 25mm. The door leaf may also be hung in a folded 2mm steel frame if required.

Standard frames are three-sided only with no sill. Four-sided frames and/or custom sills may be available on request. For more in-depth information on frame profiles and sizes, please see our Installation Instructions.