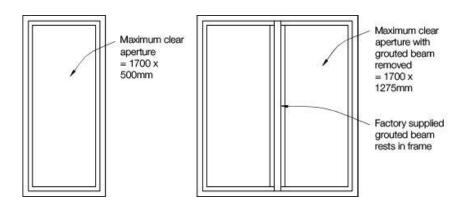

| Configuration | Fire Resistance Rating<br>Stability/Integrity/Insulation | Max Aperture<br>Height (mm) | Max Aperture<br>Width (mm) | Panel<br>Thickness<br>(mm) |
|---------------|----------------------------------------------------------|-----------------------------|----------------------------|----------------------------|
| Single panel  | -/120/60                                                 | 1700                        | 500                        | 48                         |
| Two panel     | -/120/60                                                 | 1700                        | 1275                       | 48                         |

Notes:

1. Two hatch panels with a removal mullion between are required to achieve clear apertures greater than  $1700 \times 500$  mm. The hatch panel frame must use a 25mm stop.

www.pacificdoors.co.nz

| Issue date: | 6/25/25 |
|-------------|---------|
| Page        | 1 of 3  |