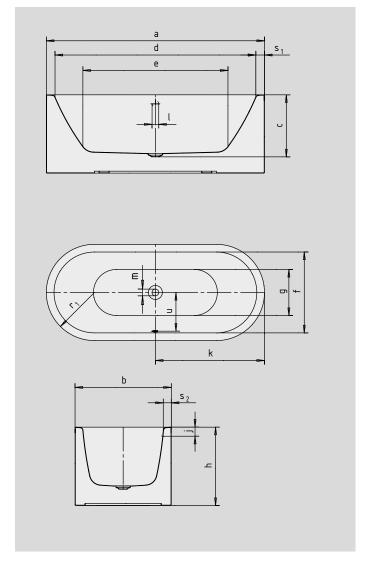

Similar illustration

| Model No.                                    |                                 | 1127   | 1128      |
|----------------------------------------------|---------------------------------|--------|-----------|
| External length                              | a                               | 1700   | 1800 mm   |
| External width                               | b                               | 750    | 800 mm    |
| Depth                                        | С                               | 485    | 485 mm    |
| Internal length (top)                        | d                               | 1580   | 1680 mm   |
| Internal length (bottom)                     | е                               | 1130   | 1230 mm   |
| Internal width (top)                         | f                               | 630    | 680 mm    |
| Internal width (bottom)                      | g                               | 510    | 560 mm    |
| Height with feet                             | h                               | 610    | 610 mm    |
| Distance top edge to centre of overflow hole | j                               | 70     | 70 mm     |
| Distance bath edge to centre of drain hole   | k                               | 850    | 900 mm    |
| Diameter of overflow hole                    | I                               | 52     | 52 mm     |
| Diameter of drain hole                       | m                               | 52     | 52 mm     |
| Radius                                       | r <sub>1</sub>                  | 375    | 400 mm    |
| Width of rim (foot end; lengthwise)          | S <sub>1</sub> ; S <sub>2</sub> | 60; 60 | 60; 60 mm |
| Distance between centre holes                | u                               | 307    | 332 mm    |
| Water volume** in litres                     |                                 | 156    | 195       |
| Weight of the enamelled bath in kg           |                                 | -      | _         |