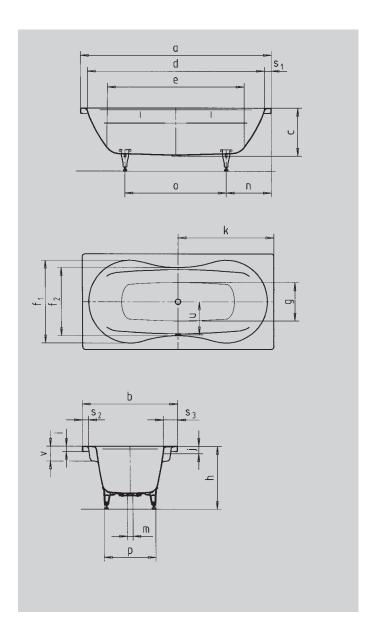

| Model No.                                       |                                                  | 180            |
|-------------------------------------------------|--------------------------------------------------|----------------|
| External length                                 | a                                                | 1800 mm        |
| External width                                  | b                                                | 900 mm         |
| Depth                                           | С                                                | 450 mm         |
| Internal length (top)                           | d                                                | 1680 mm        |
| Internal length (bottom)                        | е                                                | 1290 mm        |
| Internal width (top)                            | $f_1$ ; $f_2$                                    | 780; 640 mm    |
| Internal width (bottom)                         | g                                                | 360 mm         |
| Height with feet                                | h                                                | 565-600 mm     |
| Height of rim                                   | i                                                | 50 mm          |
| Distance top edge to centre of overflow hole    | j                                                | 70 mm          |
| Distance tub edge to centre of drain hole       | k                                                | 900 mm         |
| Diameter of overflow hole                       | I                                                | 52 mm          |
| Diameter of drain hole                          | m                                                | 52 mm          |
| Distance foot end of tub edge to centre of foot | n                                                | 490 mm         |
| Distance between the feet                       | 0                                                | 820 mm         |
| Max. width of feet                              | р                                                | 480 mm         |
| Width of rim (foot end; lengthwise)             | s <sub>1</sub> ; s <sub>2</sub> ; s <sub>3</sub> | 60; 60; 130 mm |
| Distance between centre holes                   | u                                                | 310 mm         |
| Armrest depth                                   | V                                                | 140 mm         |
| Water volume** in litres                        |                                                  | 186            |
| Weight of the enamelled bath tub in kg          |                                                  | 60             |
| Anti-slip                                       |                                                  | Ø 435 mm       |
| Full anti-slip                                  |                                                  | 900 x 300 mm   |