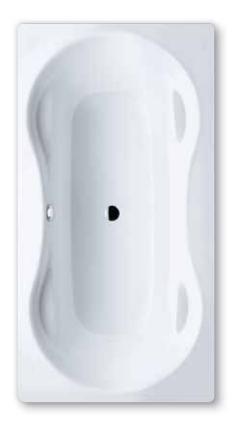

## **MEGA DUO**

- bathing with a friend: two identical back rests and centrally positioned waste
- wide arm rests on both sides provide optimum bathing comfort
- classic four-cornered model
- made of Kaldewei steel enamel 3.5 mm