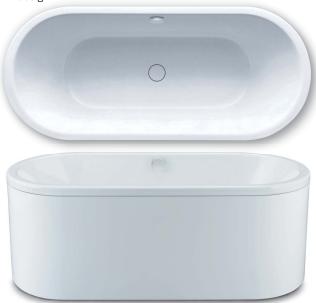

## CENTRO DUO OVAL CENTRO DUO OVAL WITH MOULDED PANEL

- pure simplicity and unpretentious elegance are what distinguish these bathtubs
- bathing with a friend: two identical back rests and centrally positioned waste
- made of Kaldewei steel enamel 3.5 mm
- the moulded panel emphasizes the high design standard and means the bath can be free-standing
- enamelled waste cover and overflow knob integrated in the bath design