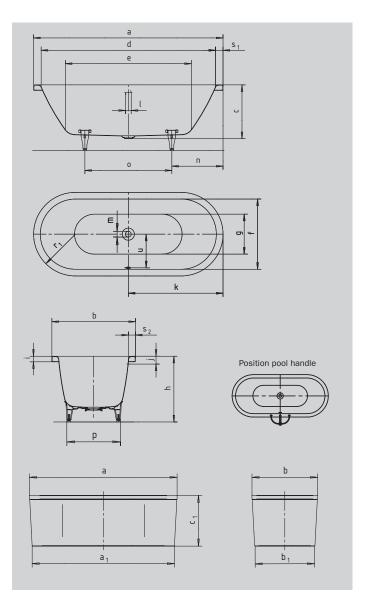

| Similar | illustration |
|---------|--------------|

| Model No.                                       |                                 | 127       | 127-7     | 128       | 128-7          |
|-------------------------------------------------|---------------------------------|-----------|-----------|-----------|----------------|
| External length                                 | a                               | 1700      | 1700      | 1800      | 1800 mm        |
| External length (bottom)                        | $a_{i}$                         | =         | 1635      | -         | 1735 mm        |
| External width                                  | b                               | 750       | 750       | 800       | 800 mm         |
| External width (bottom)                         | $b_1$                           | -         | 685       | -         | 735 mm         |
| Depth                                           | С                               | 485       | 485       | 485       | 485 mm         |
| Overall height with panel                       | C <sub>1</sub>                  | =         | 620       | -         | 620 mm         |
| Internal length (top)                           | d                               | 1580      | 1580      | 1680      | 1680 mm        |
| Internal length (bottom)                        | е                               | 1130      | 1130      | 1230      | <b>1230</b> mm |
| Internal width (top)                            | f                               | 630       | 630       | 680       | 680 mm         |
| Internal width (bottom)                         | g                               | 510       | 510       | 560       | 560 mm         |
| Height with feet                                | h                               | 605-640   | 605-640   | 595-630   | 595-630 mm     |
| Height of rim                                   | i                               | 50        | 50        | 50        | 50 mm          |
| Distance top edge to centre of overflow hole    | j                               | 70        | 70        | 70        | 70 mm          |
| Distance tub edge to centre of drain hole       | k                               | 850       | 850       | 900       | 900 mm         |
| Diameter of overflow hole                       | 1                               | 52        | 52        | 52        | 52 mm          |
| Diameter of drain hole                          | m                               | 52        | 52        | 52        | 52 mm          |
| Distance foot end of tub edge to centre of foot | n                               | 560       | 560       | 600       | 600 mm         |
| Distance between the feet                       | 0                               | 580       | 580       | 600       | 600 mm         |
| Max. width of feet                              | р                               | 465       | 465       | 540       | 540 mm         |
| Radius                                          | r <sub>1</sub>                  | 375       | 375       | 400       | 400 mm         |
| Width of rim (foot end; lengthwise)             | S <sub>1</sub> ; S <sub>2</sub> | 60; 60    | 60; 60    | 60; 60    | 60; 60 mm      |
| Distance between centre holes                   | u                               | 307       | 307       | 332       | 332 mm         |
| Water volume** in litres                        |                                 | 156       | 156       | 195       | 195            |
| Weight of the enamelled bath tub in kg          |                                 | 49        | -         | 53        | -              |
| Anti-slip                                       |                                 | Ø 435     | Ø 435     | Ø 435     | Ø 435 mm       |
| Full anti-slip                                  |                                 | 900 x 300 | 900 x 300 | 900 x 300 | 900 x 300 mm   |