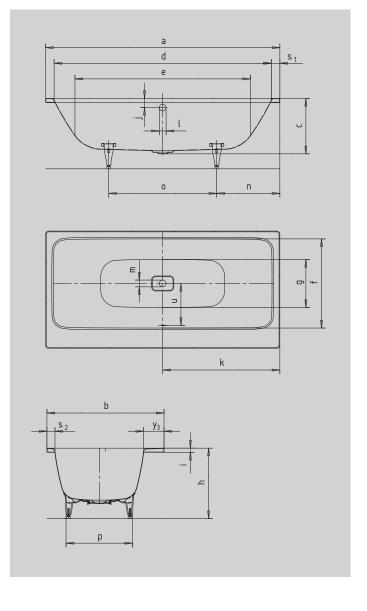

Similar illustration

| Model No.                                       |                                 | 740     | 742     | 744        |
|-------------------------------------------------|---------------------------------|---------|---------|------------|
| External length                                 | а                               | 1700    | 1800    | 1900 mm    |
| External width                                  | b                               | 800     | 900     | 1000 mm    |
| Depth                                           | С                               | 425     | 425     | 425 mm     |
| Internal length (top)                           | d                               | 1570    | 1670    | 1770 mm    |
| Internal length (bottom)                        | е                               | 1246    | 1348    | 1484 mm    |
| Internal width (top)                            | f                               | 616     | 681     | 751 mm     |
| Internal width (bottom)                         | g                               | 500     | 600     | 646 mm     |
| Height with feet                                | h                               | 540-560 | 540-560 | 540-560 mm |
| Height of rim                                   | i                               | 32      | 32      | 32 mm      |
| Distance top edge to centre of overflow hole    | j                               | 70      | 70      | 70 mm      |
| Distance tub edge to centre of drain hole       | k                               | 850     | 900     | 950 mm     |
| Diameter of overflow hole                       | I                               | 52      | 52      | 52 mm      |
| Diameter of drain hole                          | m                               | 52      | 52      | 52 mm      |
| Distance foot end of tub edge to centre of foot | n                               | 550     | 580     | 585 mm     |
| Distance between the feet                       | 0                               | 600     | 640     | 730 mm     |
| Max. width of feet                              | р                               | 445     | 525     | 585 mm     |
| Width of rim (foot end; lengthwise)             | S <sub>1</sub> ; S <sub>2</sub> | 65; 62  | 65; 62  | 65; 62 mm  |
| Distance between centre holes                   | u                               | 300     | 335     | 370 mm     |
| Shelf (width)                                   | y <sub>3</sub>                  | 122     | 157     | 187 mm     |
| Water volume** in litres                        |                                 |         |         |            |
| Weight of the enamelled bath tub in kg          |                                 | 50      | 56      | 64         |
| Anti-slip                                       |                                 |         |         |            |