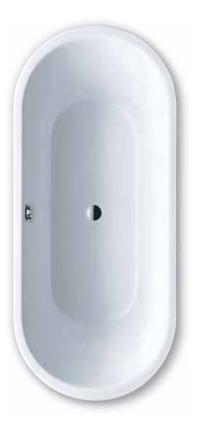

## **CLASSIC DUO OVAL**

- puristic simplicity and unpretentious elegance are what distinguish these bathtubs
- bathing with a friend: two identical back rests and centrally positioned outlet
- made of Kaldewei steel enamel 3.5 mm