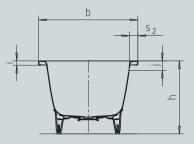

| Model No.                                       |                                               | 112    | 113    | 111        |
|-------------------------------------------------|-----------------------------------------------|--------|--------|------------|
| External length                                 | а                                             | 1600   | 1700   | 1800 mm    |
| External width                                  | b                                             | 700    | 750    | 800 mm     |
| Depth                                           | С                                             | 430    | 430    | 430 mm     |
| Internal length (top)                           | d                                             | 1480   | 1580   | 1680 mm    |
| Internal length (bottom)                        | е                                             | 1030   | 1130   | 1230 mm    |
| Internal width (top)                            | f                                             | 580    | 630    | 680 mm     |
| Internal width (bottom)                         | g                                             | 450    | 500    | 550 mm     |
| Height with feet                                | h                                             |        |        | 555-590 mm |
| Height of rim                                   | i                                             | 32     | 32     | 32 mm      |
| Distance top edge to centre of overflow hole    | j                                             | 70     | 70     | 70 mm      |
| Distance tub edge to centre of drain hole       | k                                             | 800    | 850    | 900 mm     |
| Diameter of overflow hole                       | I.                                            | 52     | 52     | 52 mm      |
| Diameter of drain hole                          | m                                             | 52     | 52     | 52 mm      |
| Distance foot end of tub edge to centre of foot | n                                             |        |        | 600 mm     |
| Distance between the feet                       | 0                                             |        |        | 600 mm     |
| Max. width of feet                              | р                                             |        |        | 540 mm     |
| Width of rim (foot end; lengthwise)             | <b>S</b> <sub>1</sub> ; <b>S</b> <sub>2</sub> | 60; 60 | 60; 60 | 60; 60 mm  |
| Distance between centre holes                   | u                                             | 280    | 305    | 330 mm     |
| Water volume** in litres                        |                                               |        |        | 158        |
| Weight of the enamelled bath tub in kg          |                                               |        |        | 50         |
| Anti-slip                                       |                                               |        |        | Ø 435 mm   |
| Full anti-slip                                  |                                               |        |        | 900 x 300  |