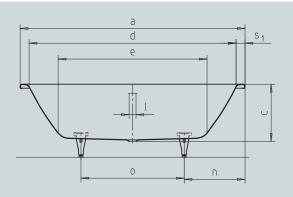

| Model No.                                       |                                               | 112    | 113    | 111        |
|-------------------------------------------------|-----------------------------------------------|--------|--------|------------|
| External length                                 | а                                             | 1600   | 1700   | 1800 mm    |
| External width                                  | b                                             | 700    | 750    | 800 mm     |
| Depth                                           | С                                             | 430    | 430    | 430 mm     |
| Internal length (top)                           | d                                             | 1480   | 1580   | 1680 mm    |
| Internal length (bottom)                        | е                                             | 1030   | 1130   | 1230 mm    |
| Internal width (top)                            | f                                             | 580    | 630    | 680 mm     |
| Internal width (bottom)                         | g                                             | 450    | 500    | 550 mm     |
| Height with feet                                | h                                             |        |        | 555-590 mm |
| Height of rim                                   | i                                             | 32     | 32     | 32 mm      |
| Distance top edge to centre of overflow hole    | j                                             | 70     | 70     | 70 mm      |
| Distance tub edge to centre of drain hole       | k                                             | 800    | 850    | 900 mm     |
| Diameter of overflow hole                       | I.                                            | 52     | 52     | 52 mm      |
| Diameter of drain hole                          | m                                             | 52     | 52     | 52 mm      |
| Distance foot end of tub edge to centre of foot | n                                             |        |        | 600 mm     |
| Distance between the feet                       | 0                                             |        |        | 600 mm     |
| Max. width of feet                              | р                                             |        |        | 540 mm     |
| Width of rim (foot end; lengthwise)             | <b>S</b> <sub>1</sub> ; <b>S</b> <sub>2</sub> | 60; 60 | 60; 60 | 60; 60 mm  |
| Distance between centre holes                   | u                                             | 280    | 305    | 330 mm     |
| Water volume** in litres                        |                                               |        |        | 158        |
| Weight of the enamelled bath tub in kg          |                                               |        |        | 50         |
| Anti-slip                                       |                                               |        |        | Ø 435 mm   |
| Full anti-slip                                  |                                               |        |        | 900 x 300  |