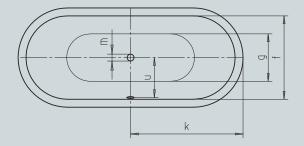

| Model No.                                       |                                               | 112    | 113    | 111        |
|-------------------------------------------------|-----------------------------------------------|--------|--------|------------|
| External length                                 | а                                             | 1600   | 1700   | 1800 mm    |
| External width                                  | b                                             | 700    | 750    | 800 mm     |
| Depth                                           | С                                             | 430    | 430    | 430 mm     |
| Internal length (top)                           | d                                             | 1480   | 1580   | 1680 mm    |
| Internal length (bottom)                        | е                                             | 1030   | 1130   | 1230 mm    |
| Internal width (top)                            | f                                             | 580    | 630    | 680 mm     |
| Internal width (bottom)                         | g                                             | 450    | 500    | 550 mm     |
| Height with feet                                | h                                             |        |        | 555-590 mm |
| Height of rim                                   | i                                             | 32     | 32     | 32 mm      |
| Distance top edge to centre of overflow hole    | j                                             | 70     | 70     | 70 mm      |
| Distance tub edge to centre of drain hole       | k                                             | 800    | 850    | 900 mm     |
| Diameter of overflow hole                       | I.                                            | 52     | 52     | 52 mm      |
| Diameter of drain hole                          | m                                             | 52     | 52     | 52 mm      |
| Distance foot end of tub edge to centre of foot | n                                             |        |        | 600 mm     |
| Distance between the feet                       | 0                                             |        |        | 600 mm     |
| Max. width of feet                              | р                                             |        |        | 540 mm     |
| Width of rim (foot end; lengthwise)             | <b>S</b> <sub>1</sub> ; <b>S</b> <sub>2</sub> | 60; 60 | 60; 60 | 60; 60 mm  |
| Distance between centre holes                   | u                                             | 280    | 305    | 330 mm     |
| Water volume** in litres                        |                                               |        |        | 158        |
| Weight of the enamelled bath tub in kg          |                                               |        |        | 50         |
| Anti-slip                                       |                                               |        |        | Ø 435 mm   |
| Full anti-slip                                  |                                               |        |        | 900 x 300  |