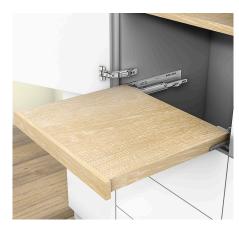

# Pull-out shelf lock applications

Pull-out shelves come in handy throughout the home be it in kitchens, bathrooms, living or utility rooms, and stay securely open thanks to the lock-open stop. They create additional space for placing things, provide a sturdy worktop for gadgets and appliances, and quickly disappear into the cabinet when no longer needed.

#### Make your life easier with clever applications

Everything is cleared away in no time if you can put your laundry basket right next to the washing machine. The pull-out shelf is held securely in place for as long as you need it.