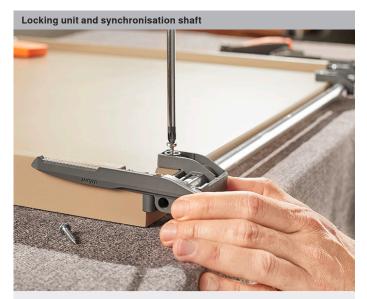

#### Easy to use and secure

The lock engages securely on both sides when the pull-out shelf is fully extended and holds firmly in place. It can be easily released with one hand thanks to the synchronisation shaft. To unlock, simply lift the lever.

#### Installation information

Attach the locking unit to the synchronisation shaft. It has to be flush with the pull-out shelf.

The locking unit and latching element also serve as a template. Place the screws in the predefined fixing positions. You can use either chipboard or system screws for fixing the latching element.