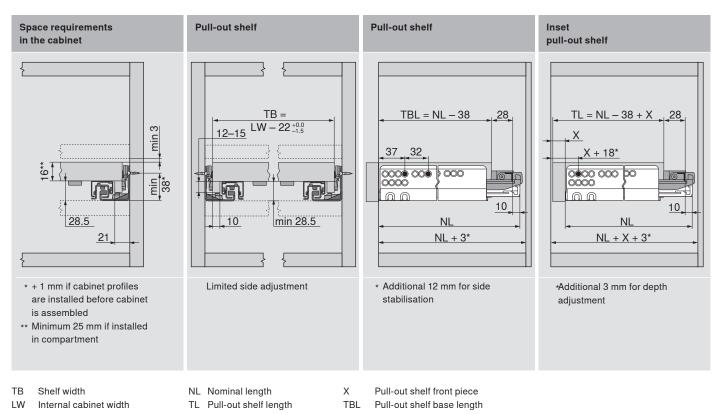

#### **Space requirements**

#### **Ordering information**

|  | Pull-out shelf lock for MOVENTO |                                                                                           |                 |  | Synchronisation s | shaft                                                                                 |           |           |
|--|---------------------------------|-------------------------------------------------------------------------------------------|-----------------|--|-------------------|---------------------------------------------------------------------------------------|-----------|-----------|
|  | CO DO DO                        | Material                                                                                  | Nylon           |  |                   | Material                                                                              | Aluminium |           |
|  |                                 | Colour                                                                                    | Orion grey matt |  | $\sim$            | Colour                                                                                | Natural   |           |
|  |                                 | Consisting of:<br>2x locking unit*<br>2x latching element<br>1x installation instructions |                 |  |                   | For cutting to size ZST.1089                                                          |           | ZST.1089W |
|  |                                 |                                                                                           |                 |  |                   | Cutting dimensions: LW - 87 $\pm$ 1 mm                                                |           |           |
|  |                                 | 295H5700                                                                                  |                 |  |                   | Pull-out shelf lock can be released with one hand thanks to the synchronisation shaft |           |           |
|  |                                 | * Fixing only possible with chipboard screws                                              |                 |  |                   |                                                                                       |           |           |

NL Nominal length

- TL Pull-out shelf length
- X Pull-out shelf front pieceY Pull-out shelf base thickness
- TBLPull-out shelf base lengthTSBLPull-out shelf side panel length

moving deas We believe that ideas can move the world. We offer innovative fittings, inspiring furniture concepts and appropriate services so that you can turn your creative ideas into reality. We are driven by your needs, international trends and our shared vision of a better quality of living. Let us work together to create moving ideas.