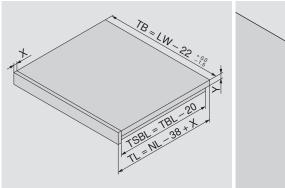

NL Nominal length

- TL Pull-out shelf length
- X Pull-out shelf front pieceY Pull-out shelf base thickness
- TBLPull-out shelf base lengthTSBLPull-out shelf side panel length

moving deas We believe that ideas can move the world. We offer innovative fittings, inspiring furniture concepts and appropriate services so that you can turn your creative ideas into reality. We are driven by your needs, international trends and our shared vision of a better quality of living. Let us work together to create moving ideas.