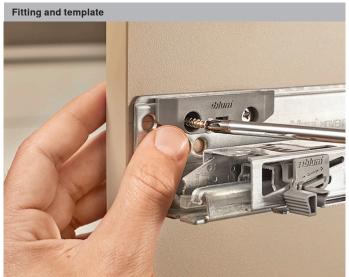

#### Description

- Use with MOVENTO full extensions
- Can be combined with BLUMOTION, and TIP-ON BLUMOTION
- Two-sided locking mechanism
- Can be unlocked with one hand
- Can be used throughout the home
- Secure hold
- Easy to install fittings serve as template
- Runners are attached in standard fixing positions

#### Installation information

Attach the locking unit to the synchronisation shaft. It has to be flush with the pull-out shelf.

The locking unit and latching element also serve as a template. Place the screws in the predefined fixing positions. You can use either chipboard or system screws for fixing the latching element.