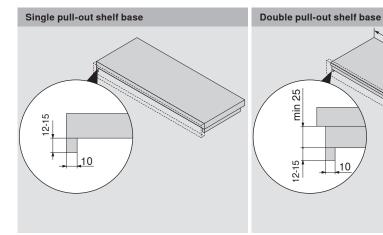

ing dimensions: LW - 87 $\pm$ 1 mm                                                |           |           |
|  |                                 | 295H5700                                                                                  |                 |  |                   | Pull-out shelf lock can be released with one hand thanks to the synchronisation shaft |           |           |
|  |                                 | * Fixing only possible with chipboard screws                                              |                 |  |                   |                                                                                       |           |           |

#### **Planning information**



**blum** 

#### Assembly and installation information

#### **Assembly information**







#### Installation information



Attach the locking unit to the synchronisation shaft. It has to be flush with the pull-out shelf.



The locking unit and latching element also serve as a template. Place the screws in the predefined fixing positions. You can use either chipboard or system screws for fixing the latching element.

NL Nominal length

- TL Pull-out shelf length
- X Pull-out shelf front pieceY Pull-out shelf base thickness
- TBLPull-out shelf base lengthTSBLPull-out shelf side panel length

moving deas We believe that ideas can move the world. We offer innovative fittings, inspiring furniture concepts and appropriate services so that you can turn your creative ideas into reality. We are driven by your needs, international trends and our shared vision of a better quality of li