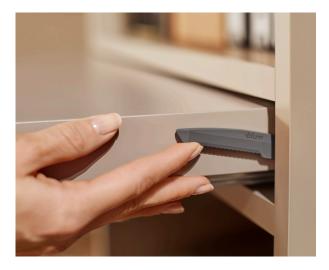

#### Easy to use and secure

The lock engages securely on both sides when the pull-out shelf is fully extended and holds firmly in place. It can be easily released with one hand thanks to the synchronisation shaft. To unlock, simply lift the lever.

#### opening & Mechanical soft close

Enhanced convenience. Press the front to open. To close, release the lock and close the pull-out shelf with an energetic push. It closes softly and effortlessly thanks to integrated BLUMOTION.