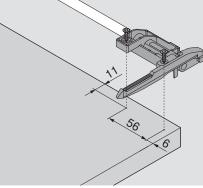

#### **Assembly information**

#### Installation information

Attach the locking unit to the synchronisation shaft. It has to be flush with the pull-out shelf.

The locking unit and latching element also serve as a template. Place the screws in the predefined fixing positions. You can use either chipboard or system screws for fixing the latching element.