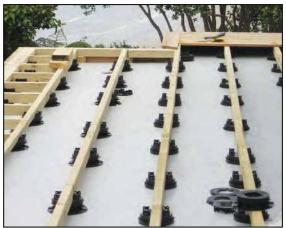

## **Applications**

Buzon pedestals are used for the smallest residential balcony projects through to large bridge walkways, industrial platforms or large civil projects for public spaces such as those requiring water and power reticulation below the ground which can be easily accessed.