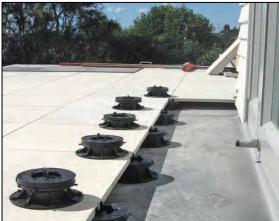

## Description

Buzon screwjack pedestals are height-and-slope adjustable accessories made from UV stabilised high strength polypropylene, which support a deck surface; usually either a timber deck or paved surface, above (in most cases), a waterproofing membrane. Buzon pedestals range in height from just 17mm through to 620mm and the slope correction mechanism on top of the pedestal allows the deck surface to lay perfectly flat (0% slope) above the waterproofing membrane which slopes away from the building for drainage purposes.