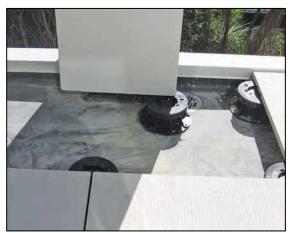

## Description

Buzon screwjack pedestals are height-and-slope adjustable accessories made from UV stabilised high strength polypropylene, which support a deck surface; usually either a timber deck or paved surface, above (in most cases), a waterproofing membrane. Buzon pedestals range in height from just 17mm through to 620mm and the slope correction mechanism on top of the pedestal allows the deck surface to lay perfectly flat (0% slope) above the waterproofing membrane which slopes away from the building for drainage purposes.