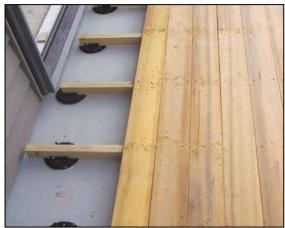

## **Applications**

Buzon pedestals are used for the smallest residential balcony projects through to large bridge walkways, industrial platforms or large civil projects for public spaces such as those requiring water and power reticulation below the ground which can be easily accessed.