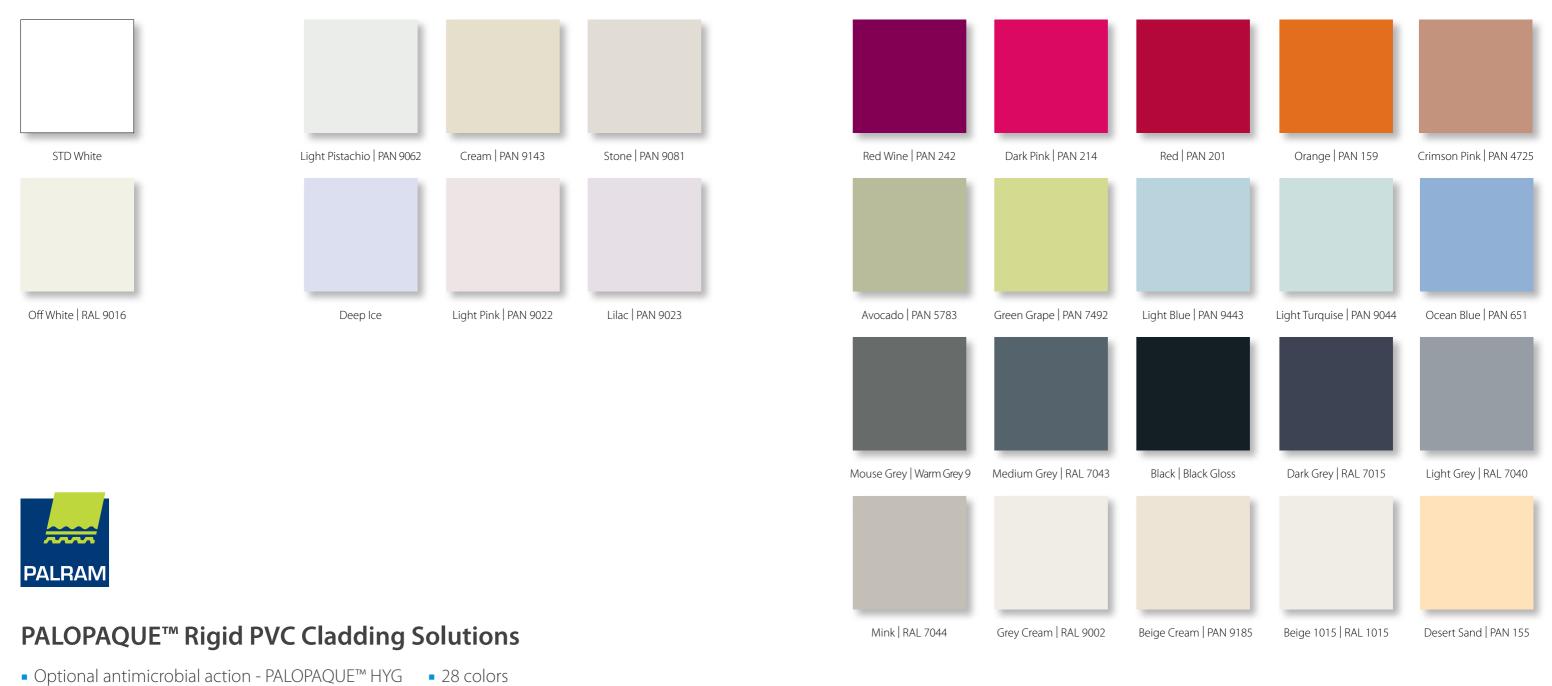

# PALOPAQUE<sup>™</sup> Color Palette

■ Optional Anti static action - PALOPAQUE<sup>™</sup> SF

Complete cladding system

No toxic ingredients

Heavy metal free – RohS compliant

# White

Pastels

Glossy, matte or embossed finishes

• Excellent chemical resistance

High impact resistance

Excellent fire resistance

## The samples above have mixed smooth and embossed hair-cell finishes. All colors are available with both finishes at your choice.

[Color may vary slightly with different surface finishes.]