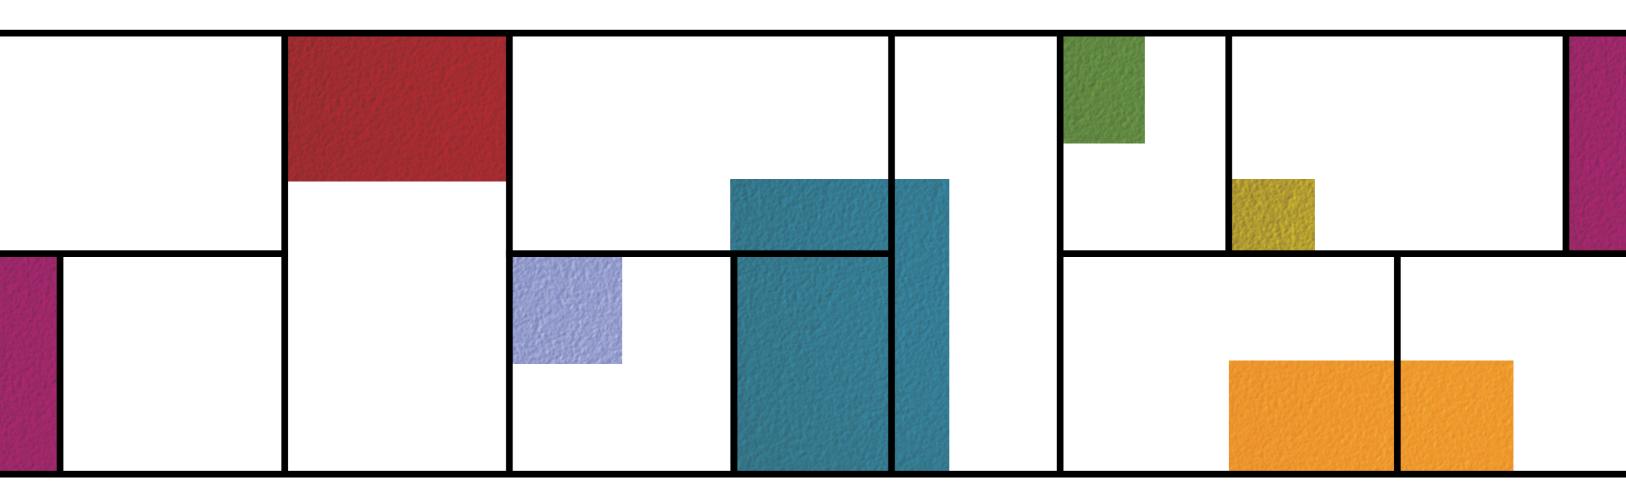

# PALOPAQUE<sup>™</sup> Color Palette

■ Optional Anti static action - PALOPAQUE<sup>™</sup> SF

Complete cladding system

No toxic ingredients

Heavy metal free – RohS compliant

## The samples above have mixed smooth and embossed hair-cell finishes. All colors are available with both finishes at your choice.

[Color may vary slightly with different surface finishes.]