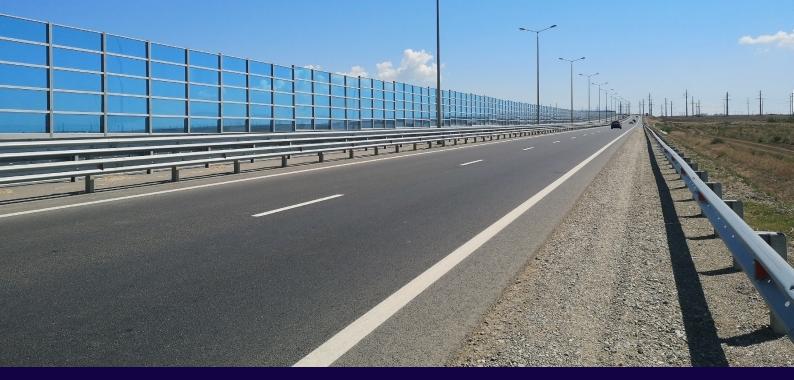

## Transparent Noise/Safety Barriers

PSP's Transparent Noise/Safety Barrier panels are lightweight yet strong and provide an unobstructed view. It also contains excellent acoustic properties making it ideal for almost any public environment.

## **Features**

- · Excellent clarity
- · Impact resistant
- UV resistant
- · Specialty reinforced sheets
- · Noise reduction

## **Applications**

- Noise & safety barriers
- · Motorway & railway noise barriers
- · Architectural glazing

PRODUCT RANGE/DIMENSIONS Type Thickness Length & Width Product available on indent.

**NOTE:** Uncontrolled in printed format.