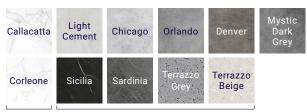

## **COLOUR RANGE** (May not represent the physical product)

Only available in DumaWall XL Only available in DumaWall+

NOTE: Uncontrolled in printed format.

#### D MATERIALS PRODUCTS PS SOLUTIONS

| PRODUCT RANGE/DIMENSIONS                                                                                                   |           |                |
|----------------------------------------------------------------------------------------------------------------------------|-----------|----------------|
| Profile/Colour                                                                                                             | Thickness | Length & Width |
| Light Cement, Chicago, Denver,<br>Mystic Dark Grey, Calacutta,<br>Sicilia, Sardinia, Terrazzo Beige,<br>Terrazzo Dark Grey | 5.0mm     | 375mm x 650mm  |
| Light Cement, Chicago, Denver,<br>Mystic Dark Grey, Corleone,<br>Sicilia, Sardinia                                         |           | 2600mm x 900mm |