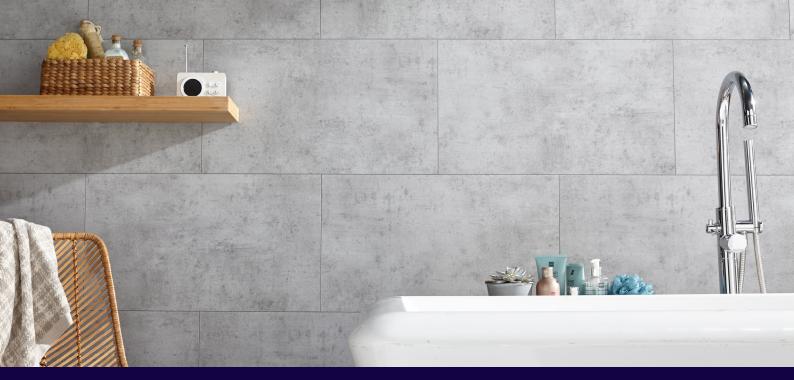

# Dumawall

Dumawall is a lightweight, easy to install waterproof wall tile. Produced with the revolutionary patented RCB® (Rigid Core Board) technology and featuring an interlocking tongue and groove system, Dumawall is durable, 100% recyclable, obtains a Pass<sup>™</sup> and complies with S14G of the New Zealand Building Act 2004.

Dumawall+ comes in a handy tile size of 375mm x 650mm and Dumawall XL is available in 2600mm x 900mm, making shower walls and large areas quick and simple to cover without the need of H jointers. Both Dumawall+ and Dumawall XL come in a range of contemporary colours that suit a variety of interior spaces.

## **Features**

walls

- Simple to clean & maintain · Easy to cover over existing
- Strong & lightweight
- Waterproof
- UV resistant
- Easy to install tongue & groove installation

# **Applications**

- · Feature Walls
- Kitchens
- · Vanities & mirror surounds
- Showers
- · Bathrooms
- Laundry