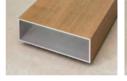

## Kabebari Two Part Concealed Fix Battens

A two part concealed fix batten system, the male section fixes directly to the substrate and the female snaps on. A clean batten look with no visible fixings or rails.

Kabebari Claddina - Sauare

Kabebari Cladding - Slimline

Kabebari Claddina - Āchi

Kabebari Cladding

Kabebari Claddina

- Kogarana

Kabebari Claddina - Round

- Nami Plank

- Domu

- Rectanale

Kabebari Claddina

Kabebari Cladding

Kabebari Cladding - Curve

- Oki

Kabebari Cladding