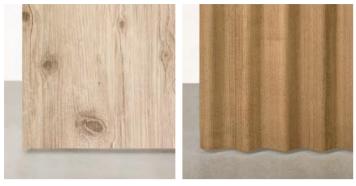

#### The Ever Art Wood® Colour Palette

Strikingly realistic, Ever Art Wood® delivers the warmth and character of timber in a low maintenance, UV stable wrapped aluminimum. Created from actual timber species, the range includes a number of textured options and a matte finish. Visit covet.com.au for the latest information on colours and profiles.