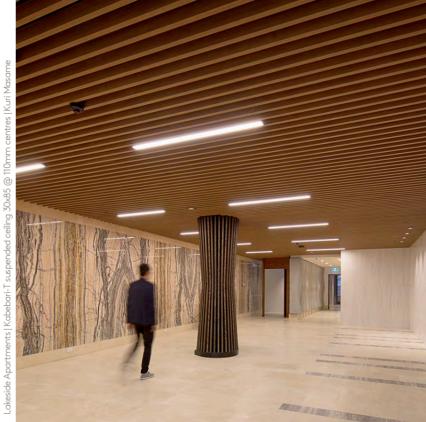

## Kabebari-T Suspended Ceiling

This system provides a light weight concealed fix aesthetic whilst providing access to services or when installation of acoustic panels is required.

For more information, visit covet.com.au/suspended-ceilings