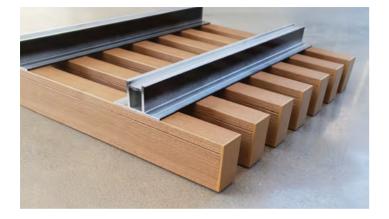

## Kabebari Two Part Concealed Fix Battens

A two part concealed fix batten system, the male section fixes directly to the substrate and the female snaps on. A clean batten look with no visible fixings or rails.