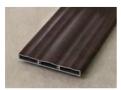

## Koshi Standard Hollow Section

Standard hollow sections, Koshi battens look like and are installed like timber battens, with the advantage of being virtually maintenance free, dimensionally accurate and fire rated.

- Koshi Batten Square
- Koshi Batten Rectangle Koshi Plank Plain

Koshi Plank - Nami