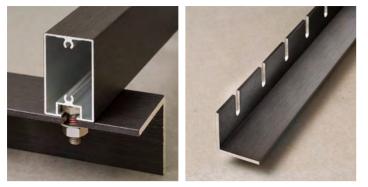

## Mizotsuki Bracket & Bolt Fix Cladding System

The Mizotsuki system consists of a batten with channel on one side, bolt fixed to an L bracket. This batten screening system sits off the structure for when a cavity between the structure and the batten screen is desired.