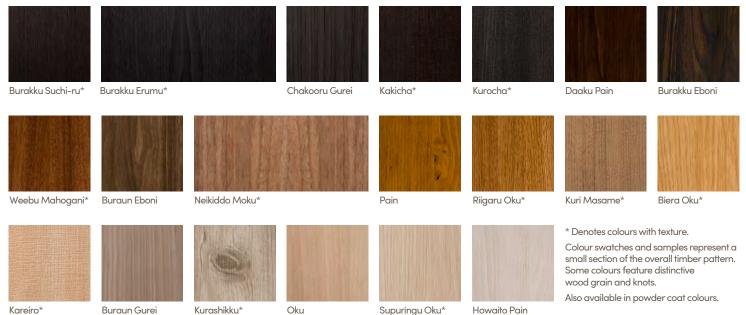

#### The Ever Art Wood® Colour Palette

Strikingly realistic, Ever Art Wood® delivers the warmth and character of timber in a low maintenance, UV stable wrapped aluminimum. Created from actual timber species, the range includes a number of textured options and a matte finish. Visit covet.com.au for the latest information on colours and profiles.