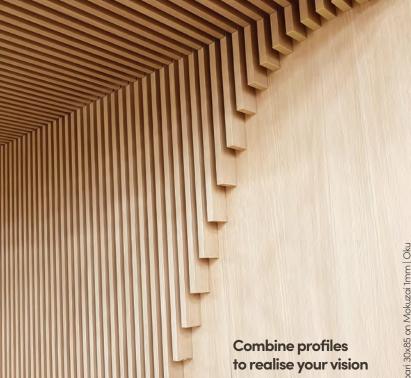

## Ever Art Wood<sup>®</sup> Profiles

A range of profiles and fixing systems to create a limitless array of screening and cladding applications

## Koshi Standard Hollow Section

Standard hollow sections, Koshi battens look like and are installed like timber battens, with the advantage of being virtually maintenance free, dimensionally accurate and fire rated.