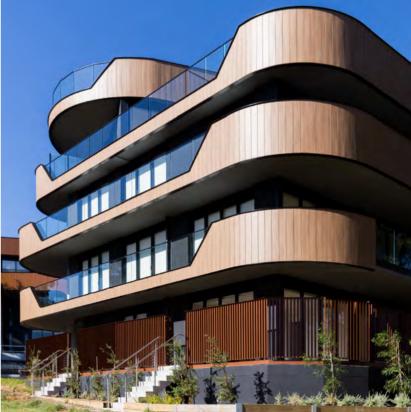

## Authentic Timber Alternative

Strikingly realistic, in a wide range of colours, textures, and matte finish. The only external grade cladding that is as at home indoors, as it is out.

#### **Limitless Applications**

Suitable for commercial or residential projects, Ever Art Wood<sup>®</sup> is the most convincing lightweight, decorative cladding alternative to timber for external façades and internal decorative features.