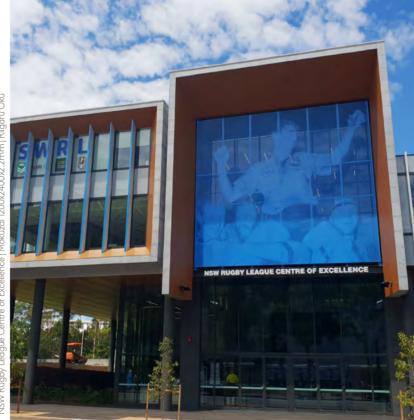

Ever Art Wood® Mokuzai 1mm-2.2mm thick flat panel

Ever Art Wood® Nami 1mm Corrugated panel

Q m | Riigaru ( 200x2400x e of Excellen NSW Rugby League

For more information, visit covet.com.au/panels