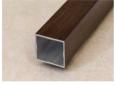

## Koshi Standard Hollow Section

Standard hollow sections, Koshi battens look like and are installed like timber battens, with the advantage of being virtually maintenance free, dimensionally accurate and fire rated.

- Koshi Batten Square
- Koshi Batten Rectangle Koshi Plank Plain

Koshi Plank - Nami