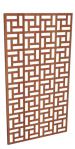

# **Designs Available**

Geometric 3 SKU:2259998

Vertical SKU:2260003

Pave SKU:2259999

Cobble SKU:2259996

Chaos SKU:2259995

Stacks SKU:2260002

Size: 1000mm x 1850mm 3mm thick. Height & width adjustable with framing system sold separately.

# **Designs Available**

All available in: **RUST** 

Geo 3 SKU:2260007

Cobble SKU:2260005

Stacks SKU:2260014

Vertical SKU:2260015

Chaos SKU:2260004

Pave SKU:2260008