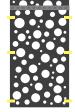

# **Designs Available**

Geometric 3 SKU:2259998

Vertical SKU:2260003

Pave SKU:2259999

Cobble SKU:2259996

Chaos SKU:2259995

Stacks SKU:2260002

Size: 1000mm x 1850mm 3mm thick. Height & width adjustable with framing system sold separately.