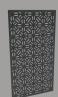

# **Designs Available**

Geometric 3 SKU:2259998

Vertical SKU:2260003

Pave SKU:2259999

Cobble SKU:2259996

Chaos SKU:2259995

Stacks SKU:2260002

Size: 1000mm x 1850mm 3mm thick. Height & width adjustable with framing system sold separately.

## **Features & Benefits**

Aluminium surface

Light weight & rigid polymer core

resistant

Optional framing system available

No painting regiuired

Easy & quick installation