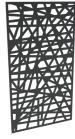

# **Designs Available**

Geometric 3 SKU:2259998

Vertical SKU:2260003

Pave SKU:2259999

Cobble SKU:2259996

Chaos SKU:2259995

Stacks SKU:2260002

Size: 1000mm x 1850mm 3mm thick. Height & width adjustable with framing system sold separately.

# **Designs Available**

All available in: **RUST** 

Geo 3 SKU:2260007

Cobble SKU:2260005

Stacks SKU:2260014

Vertical SKU:2260015

Chaos SKU:2260004

Pave SKU:2260008