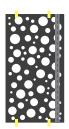

# **Designs Available**

Geometric 3 SKU:2259998

Vertical SKU:2260003

Pave SKU:2259999

Cobble SKU:2259996

Chaos SKU:2259995

Stacks SKU:2260002

Size: 1000mm x 1850mm 3mm thick. Height & width adjustable with framing system sold separately.

# **Designs Available**

All available in: **RUST** 

Geo 3 SKU:2260007

Cobble SKU:2260005

Stacks SKU:2260014

Vertical SKU:2260015

Chaos SKU:2260004

Pave SKU:2260008