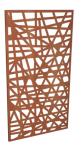

# **Designs Available**

Geometric 3 SKU:2259998

Vertical SKU:2260003

Pave SKU:2259999

Cobble SKU:2259996

Chaos SKU:2259995

Stacks SKU:2260002

Size: 1000mm x 1850mm 3mm thick. Height & width adjustable with framing system sold separately.