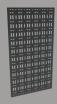

# **Framing System**

For adjusting height and width of frames SKU:2260022

#### Includes:

2x 1900mm frames

2x 1050mm frames

2x 1900mm snap on covers

2x 1050mm snap on covers

4x frame caps

6x 15 x 15 x 100mm angle

30x screws