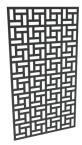

# **Designs Available**

Geometric 3 SKU:2259998

Vertical SKU:2260003

Pave SKU:2259999

Cobble SKU:2259996

Chaos SKU:2259995

Stacks SKU:2260002

Size: 1000mm x 1850mm 3mm thick. Height & width adjustable with framing system sold separately.