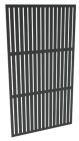

# **Designs Available**

Geometric 3 SKU:2259998

Vertical SKU:2260003

Pave SKU:2259999

Cobble SKU:2259996

Chaos SKU:2259995

Stacks SKU:2260002

Size: 1000mm x 1850mm 3mm thick. Height & width adjustable with framing system sold separately.