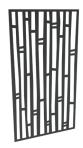

# **Designs Available**

Geometric 3 SKU:2259998

Vertical SKU:2260003

Pave SKU:2259999

Cobble SKU:2259996

Chaos SKU:2259995

Stacks SKU:2260002

Size: 1000mm x 1850mm 3mm thick. Height & width adjustable with framing system sold separately.

# **Designs Available**

All available in: **RUST** 

Geo 3 SKU:2260007

Cobble SKU:2260005

Stacks SKU:2260014

Vertical SKU:2260015

Chaos SKU:2260004

Pave SKU:2260008