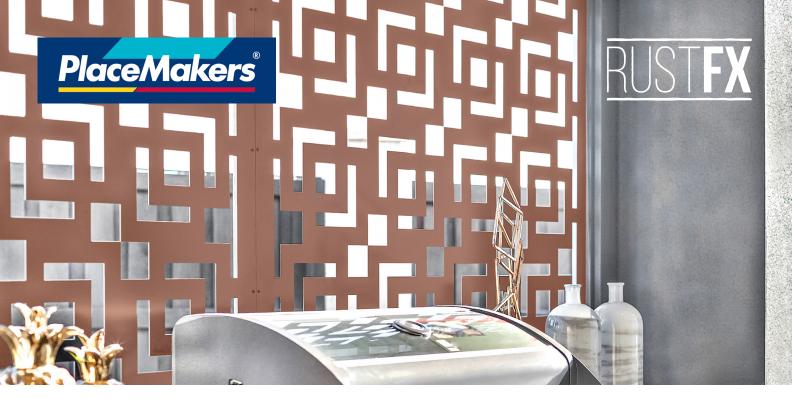

# **Designs Available**

All available in: **RUST** 

Geo 3 SKU:2260007

Cobble SKU:2260005

Stacks SKU:2260014

Vertical SKU:2260015

Chaos SKU:2260004

Pave SKU:2260008

NOTE

Be mindful of potential oxide staining surfaces in contact with weathering steel.

Other designs available on order: <sup>Geometric</sup> 1

Size: 1000mm x 1850mm

Geometric 1 Geometric 2 Geometric 4 Regal

### Genuine weathering steel

Special steel formulation enables distinctive RustFX surface oxidation finish to form.

### Inspired pattern designs

Architecturally inspired precision laser cut pattern designs.