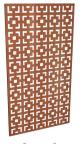

# **Designs Available**

Geometric 3 SKU:2259998

Vertical SKU:2260003

Pave SKU:2259999

Cobble SKU:2259996

Chaos SKU:2259995

Stacks SKU:2260002

Size: 1000mm x 1850mm 3mm thick. Height & width adjustable with framing system sold separately.

## **Features & Benefits**

Aluminium surface

Light weight & rigid polymer core

resistant

Optional framing system available

No painting regiuired

Easy & quick installation