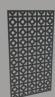

# **Designs Available**

Geometric 3 SKU:2259998

Vertical SKU:2260003

Pave SKU:2259999

Cobble SKU:2259996

Chaos SKU:2259995

Stacks SKU:2260002

Size: 1000mm x 1850mm 3mm thick. Height & width adjustable with framing system sold separately.

# **Designs Available**

All available in: **RUST** 

Geo 3 SKU:2260007

Cobble SKU:2260005

Stacks SKU:2260014

Vertical SKU:2260015

Chaos SKU:2260004

Pave SKU:2260008