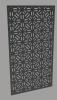

# **Designs Available**

Geometric 3 SKU:2259998

Vertical SKU:2260003

Pave SKU:2259999

Cobble SKU:2259996

Chaos SKU:2259995

Stacks SKU:2260002

Size: 1000mm x 1850mm 3mm thick. Height & width adjustable with framing system sold separately.

## **Features & Benefits**

Aluminium surface

Light weight & rigid polymer core

resistant

Optional framing system available

No painting regiuired

Easy & quick installation