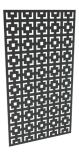

# **Designs Available**

Geometric 3 SKU:2259998

Vertical SKU:2260003

Pave SKU:2259999

Cobble SKU:2259996

Chaos SKU:2259995

Stacks SKU:2260002

Size: 1000mm x 1850mm 3mm thick. Height & width adjustable with framing system sold separately.