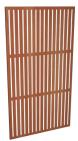

# **Designs Available**

Geometric 3 SKU:2259998

Vertical SKU:2260003

Pave SKU:2259999

Cobble SKU:2259996

Chaos SKU:2259995

Stacks SKU:2260002

Size: 1000mm x 1850mm 3mm thick. Height & width adjustable with framing system sold separately.