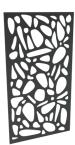

# **Designs Available**

Geometric 3 SKU:2259998

Vertical SKU:2260003

Pave SKU:2259999

Cobble SKU:2259996

Chaos SKU:2259995

Stacks SKU:2260002

Size: 1000mm x 1850mm 3mm thick. Height & width adjustable with framing system sold separately.

# **Designs Available**

All available in: **RUST** 

Geo 3 SKU:2260007

Cobble SKU:2260005

Stacks SKU:2260014

Vertical SKU:2260015

Chaos SKU:2260004

Pave SKU:2260008