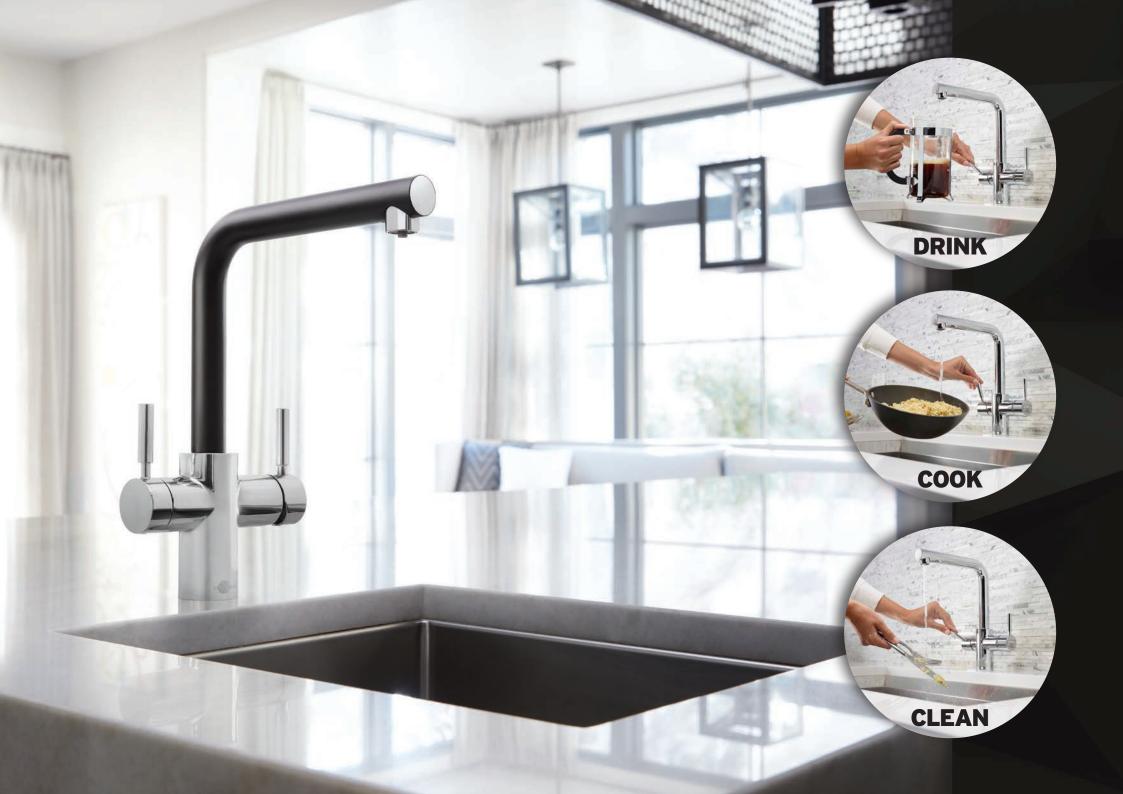

### ONE TAP - MULTI FUNCTION

A kettle and mixer-tap in one! It's the solution your crowded benchtop has been waiting for. Now near-boiling water for hot drinks and cooking is instantly available from a sleek, Italian designed multi-functional tap.

### PLUG-IN CONVENIENCE FOR EASY INSTALLATION

The compact and innovative NeoTank delivers near boiling water for hot drinks, and slashes your cooking times with steaming hot water for vegetable and pasta preparation. This ingenious unit also comes with an optional connector that allows you to filter your cold water as well, giving you great tasting filtered water.