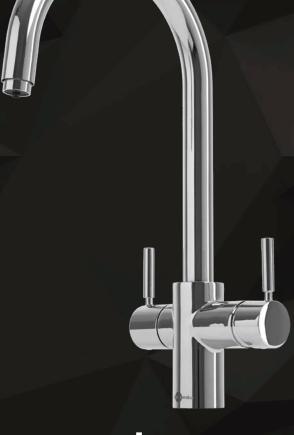

### MULTITAP SYSTEM

Lia, the bearer of good news, is sure to be a welcome arrival in your home. In glistening chrome

ITALIAN TAPWARE

- A kettle and mixer-tap combined
- Simple installation easily replaces your existing tap
- Easy-grip hot water leaver
- Solid, high quality low-lead brass
- Elegant one-piece design
- Smooth laminar flow
- An efficient use of space in your kitchen
- Easy to install
- Complete installation kit supplied
- WaterMark certified
- WELS certified
- 5-year warranty

### Lia