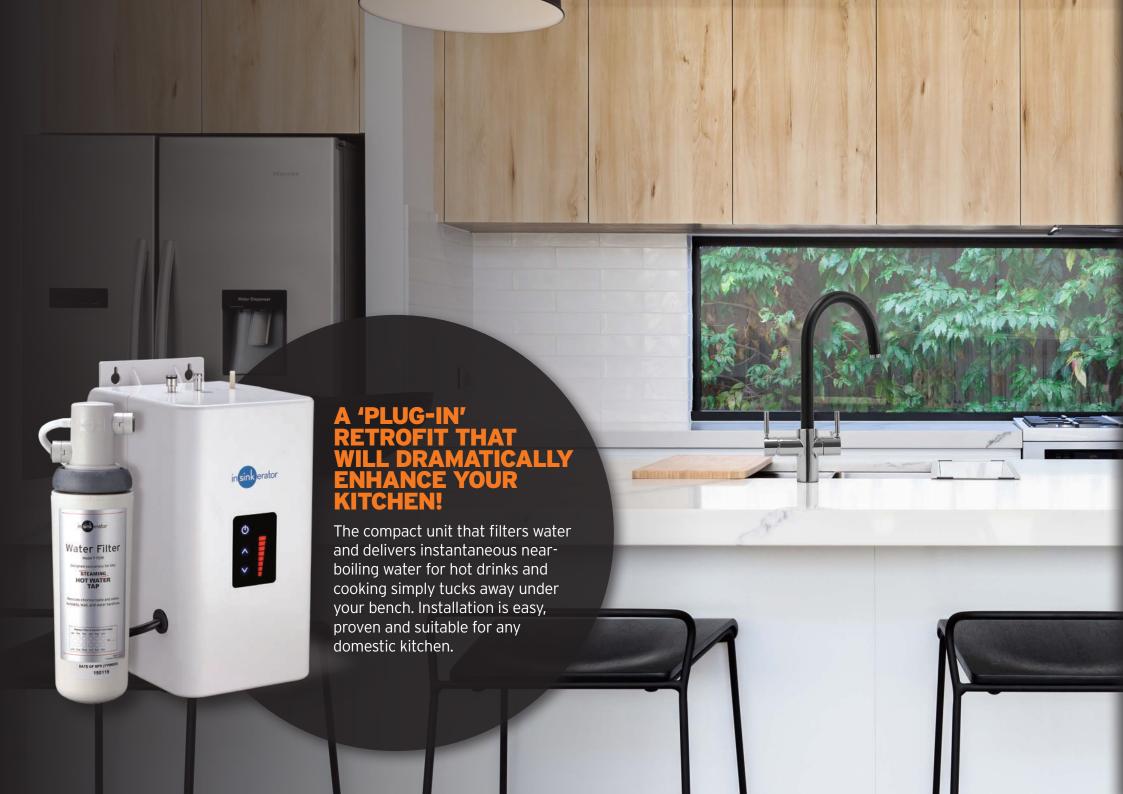

### PLUG-IN CONVENIENCE FOR EASY INSTALLATION

The compact and innovative NeoTank delivers near boiling water for hot drinks, and slashes your cooking times with steaming hot water for vegetable and pasta preparation. This ingenious unit also comes with an optional connector that allows you to filter your cold water as well, giving you great tasting filtered water.

- NeoTank is only about the size of a toaster, making it easy to hang on the back wall under you kitchen bench with minimum fuss.
- The 2.5 litre capacity is easily sufficient for most kitchen tasks while reducing the heating requirement and saving you energy costs.
- Finger-tip control with a touch-panel display for precise temperature adjustment.
- Quiet, energy-efficient operation.
- Easy installation with tool-free connections and dry-start protection.