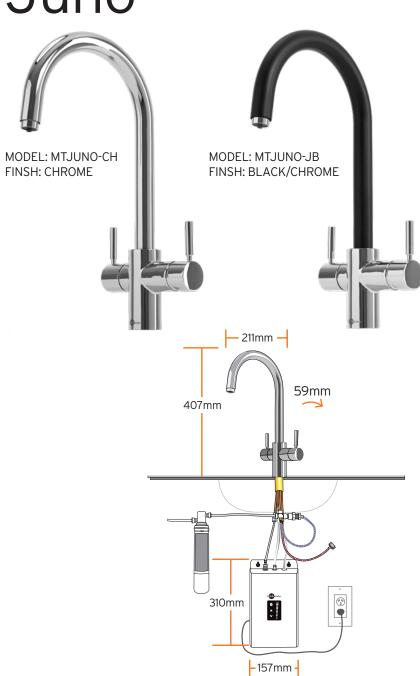

Juno

# Juno

#### **MULTITAP SYSTEM**

The elegant curve of the Juno Multitap reflects the 'youthful' inspiration behind its name. In chrome or black and featuring an unmistakably Italian pedigree, it's the design and functionality statement for your kitchen.