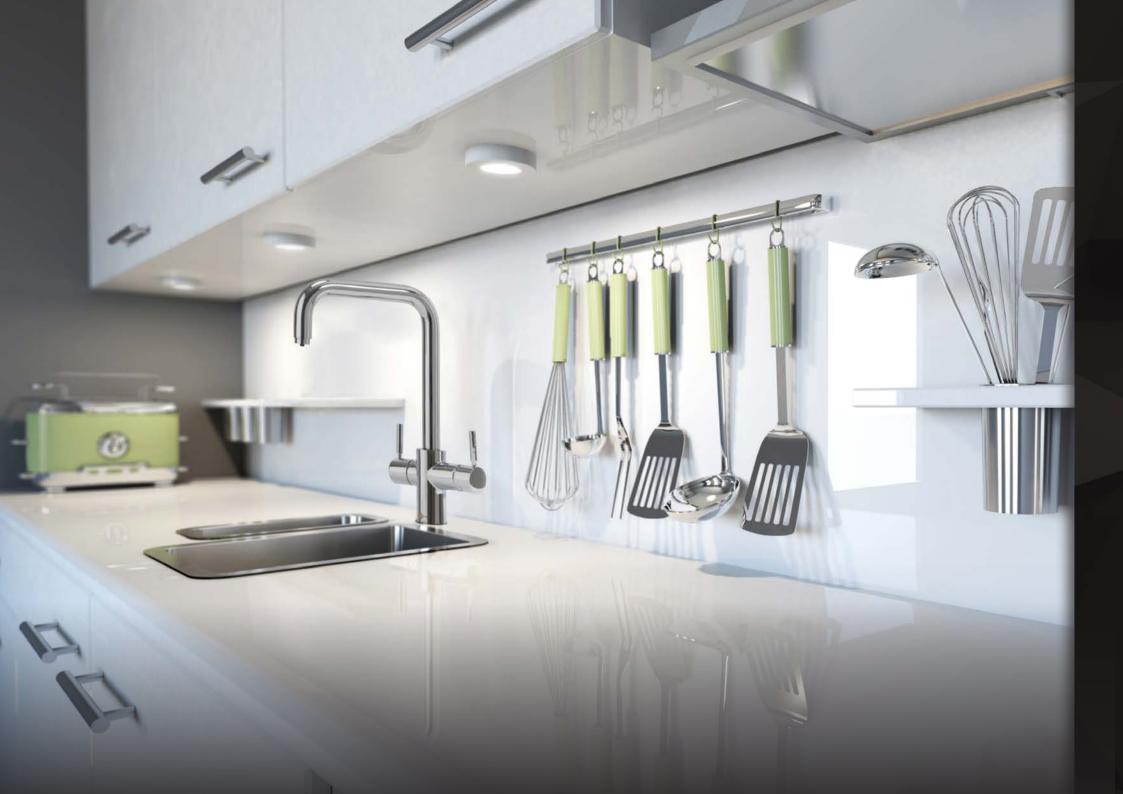

# WHERE FORM MEETS FUNCTION A kettle & mixer-tap combined

### ONE TAP - MULTI FUNCTION

A kettle and mixer-tap in one! It's the solution your crowded benchtop has been waiting for. Now near-boiling water for hot drinks and cooking is instantly available from a sleek, Italian designed multi-functional tap.