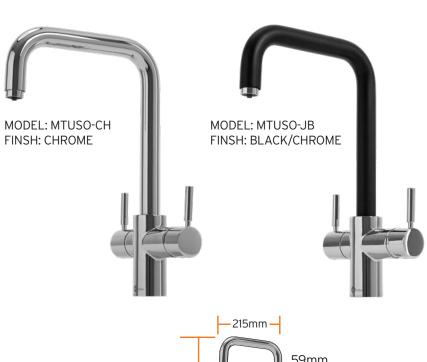

# USO

#### **MULTITAP SYSTEM**

Uso means 'intelligent' but it's the handsome good looks of this Multitap marvel that will first win you over. Your kitchen will operate better than before plus you'll banish those unsightly kettle cords forever.