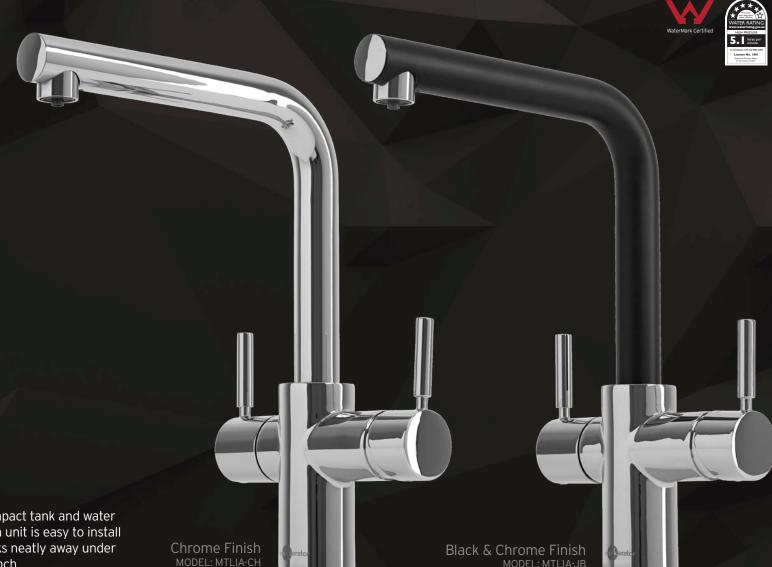

### MULTITAP SYSTEM

Lia, the bearer of good news, is sure to be a welcome arrival in your home. In glistening chrome

ITALIAN TAPWARE

- A kettle and mixer-tap combined
- Simple installation easily replaces your existing tap
- Easy-grip hot water leaver
- Solid, high quality low-lead brass
- Elegant one-piece design
- Smooth laminar flow
- An efficient use of space in your kitchen
- Easy to install
- Complete installation kit supplied
- WaterMark certified
- WELS certified
- 5-year warranty

The compact tank and water filtration unit is easy to install and tucks neatly away under your bench.

### 3 STYLES TO CHOOSE FROM

The MultiTap comes in three contemporary Italian designs, with two finishes - chrome and matte black/chrome. Not only are the taps designed in Italy, they are also made there by world renowned tap makers Guglielmi, and come with a 5-year in-home warranty.