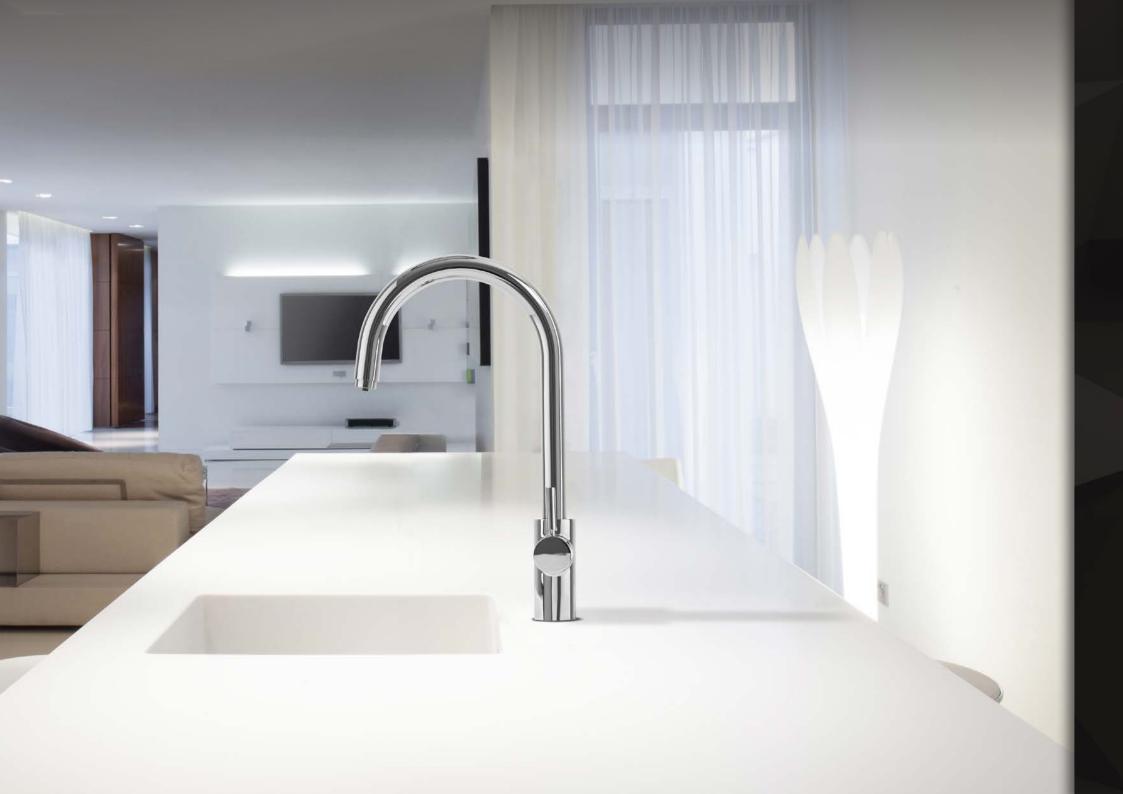

### ONE TAP - MULTI FUNCTION

A kettle and mixer-tap in one! It's the solution your crowded benchtop has been waiting for. Now near-boiling water for hot drinks and cooking is instantly available from a sleek, Italian designed multi-functional tap.