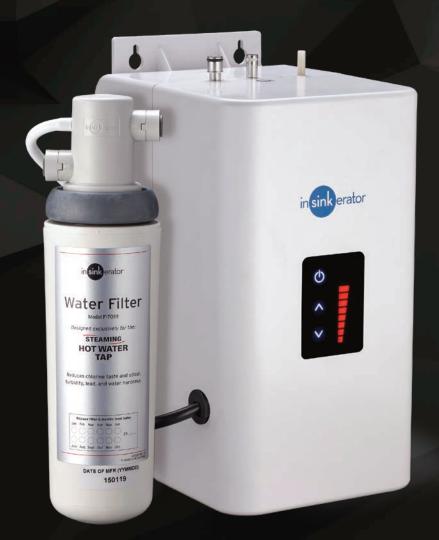

### PLUG-IN CONVENIENCE FOR EASY INSTALLATION

The compact and innovative NeoTank delivers near boiling water for hot drinks, and slashes your cooking times with steaming hot water for vegetable and pasta preparation. This ingenious unit also comes with an optional connector that allows you to filter your cold water as well, giving you great tasting filtered water.

- NeoTank is only about the size of a toaster, making it easy to hang on the back wall under you kitchen bench with minimum fuss.
- The 2.5 litre capacity is easily sufficient for most kitchen tasks while reducing the heating requirement and saving you energy costs.
- Finger-tip control with a touch-panel display for precise temperature adjustment.
- Quiet, energy-efficient operation.
- Easy installation with tool-free connections and dry-start protection.

NeoTank™