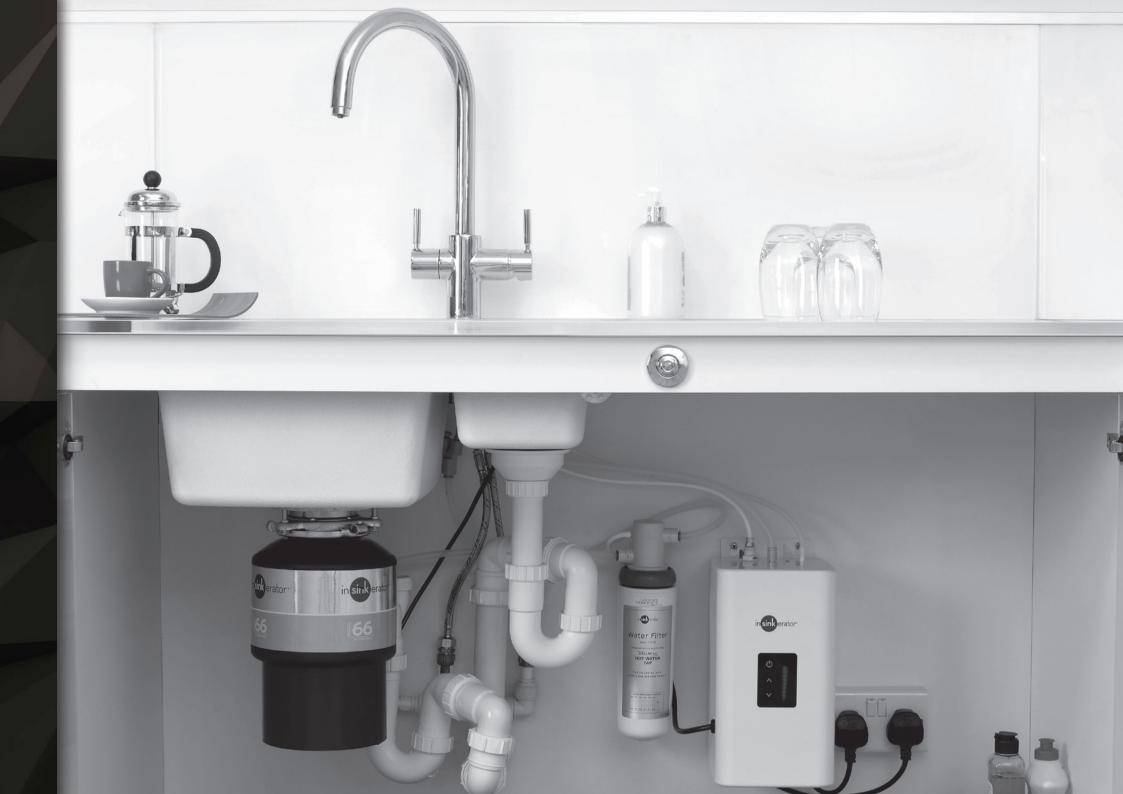

The compact tank and water filtration unit is easy to install and tucks neatly away under your bench.

### PLUG-IN CONVENIENCE FOR EASY INSTALLATION

The compact and innovative NeoTank delivers near boiling water for hot drinks, and slashes your cooking times with steaming hot water for vegetable and pasta preparation. This ingenious unit also comes with an optional connector that allows you to filter your cold water as well, giving you great tasting filtered water.