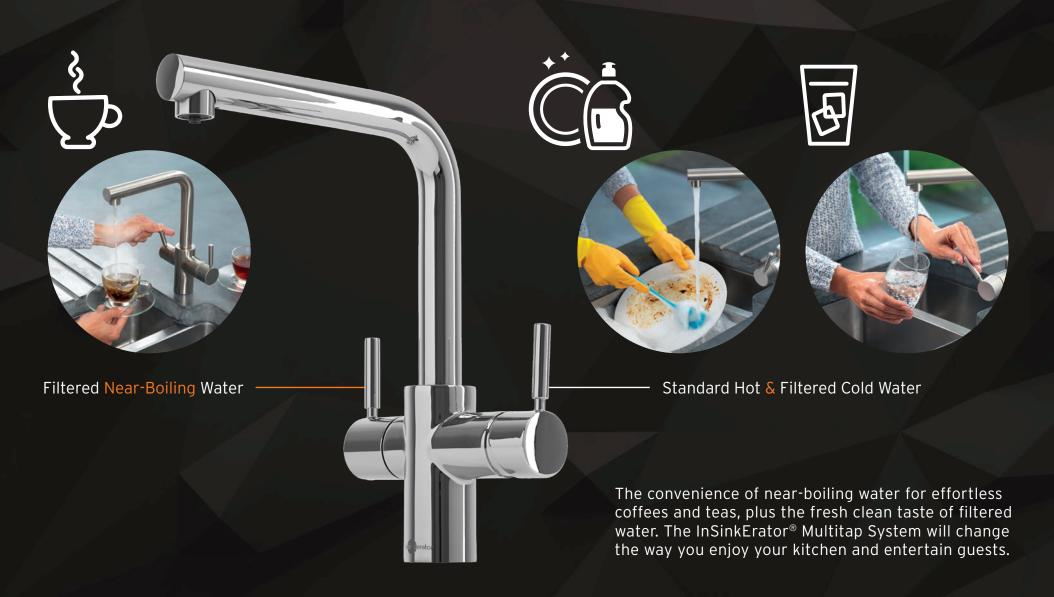

### ONE TAP - MULTI FUNCTION

A kettle and mixer-tap in one! It's the solution your crowded benchtop has been waiting for. Now near-boiling water for hot drinks and cooking is instantly available from a sleek, Italian designed multi-functional tap.

### PLUG-IN CONVENIENCE FOR EASY INSTALLATION

The compact and innovative NeoTank delivers near boiling water for hot drinks, and slashes your cooking times with steaming hot water for vegetable and pasta preparation. This ingenious unit also comes with an optional connector that allows you to filter your cold water as well, giving you great tasting filtered water.