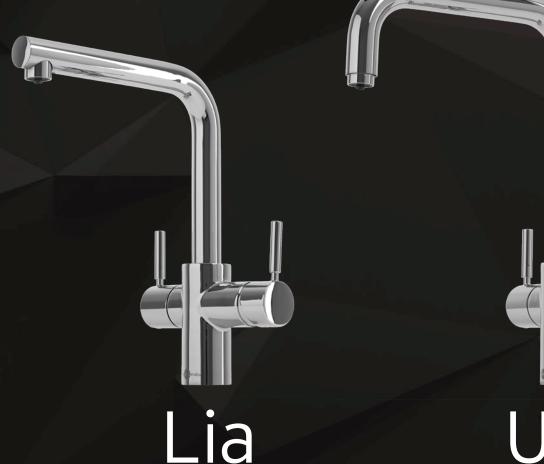

### MULTITAP SYSTEM

Lia, the bearer of good news, is sure to be a welcome arrival in your home. In glistening chrome

ITALIAN TAPWARE

- A kettle and mixer-tap combined
- Simple installation easily replaces your existing tap
- Easy-grip hot water leaver
- Solid, high quality low-lead brass
- Elegant one-piece design
- Smooth laminar flow
- An efficient use of space in your kitchen
- Easy to install
- Complete installation kit supplied
- WaterMark certified
- WELS certified
- 5-year warranty

### Lia

### Uso