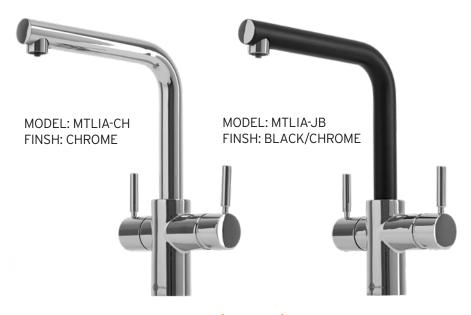

### 3 STYLES TO CHOOSE FROM

The MultiTap comes in three contemporary Italian designs, with two finishes - chrome and matte black/chrome. Not only are the taps designed in Italy, they are also made there by world renowned tap makers Guglielmi, and come with a 5-year in-home warranty.

### MULTITAP SYSTEM

Lia, the bearer of good news, is sure to be a welcome arrival in your home. In glistening chrome

ITALIAN TAPWARE

- A kettle and mixer-tap combined
- Simple installation easily replaces your existing tap
- Easy-grip hot water leaver
- Solid, high quality low-lead brass
- Elegant one-piece design
- Smooth laminar flow
- An efficient use of space in your kitchen
- Easy to install
- Complete installation kit supplied
- WaterMark certified
- WELS certified
- 5-year warranty