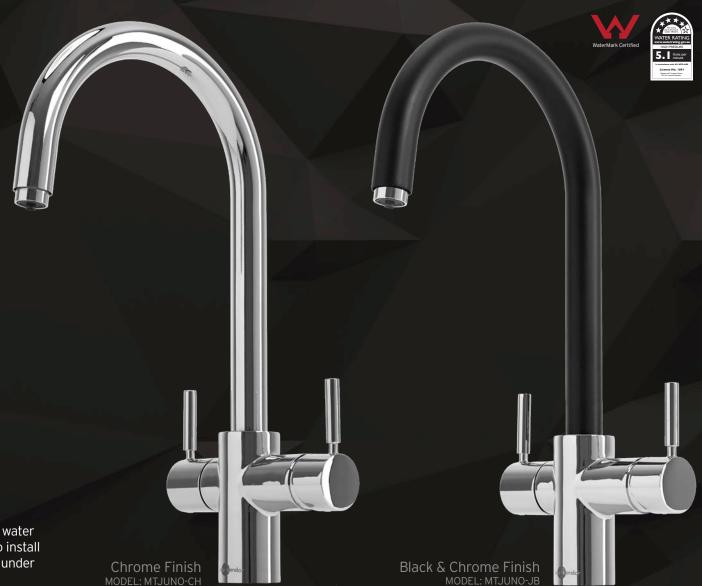

# Juno

#### **MULTITAP SYSTEM**

The elegant curve of the Juno Multitap reflects the 'youthful' inspiration behind its name. In chrome or black and featuring an unmistakably Italian pedigree, it's the design and functionality statement for your kitchen.