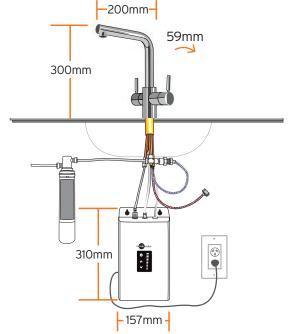

### PLUG-IN CONVENIENCE FOR EASY INSTALLATION

The compact and innovative NeoTank delivers near boiling water for hot drinks, and slashes your cooking times with steaming hot water for vegetable and pasta preparation. This ingenious unit also comes with an optional connector that allows you to filter your cold water as well, giving you great tasting filtered water.

- NeoTank is only about the size of a toaster, making it easy to hang on the back wall under you kitchen bench with minimum fuss.
- The 2.5 litre capacity is easily sufficient for most kitchen tasks while reducing the heating requirement and saving you energy costs.
- Finger-tip control with a touch-panel display for precise temperature adjustment.
- Quiet, energy-efficient operation.
- Easy installation with tool-free connections and dry-start protection.