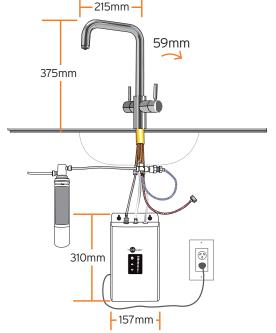

# USO

#### **MULTITAP SYSTEM**

Uso means 'intelligent' but it's the handsome good looks of this Multitap marvel that will first win you over. Your kitchen will operate better than before plus you'll banish those unsightly kettle cords forever.

The compact tank and water filtration unit is easy to install and tucks neatly away under your bench.