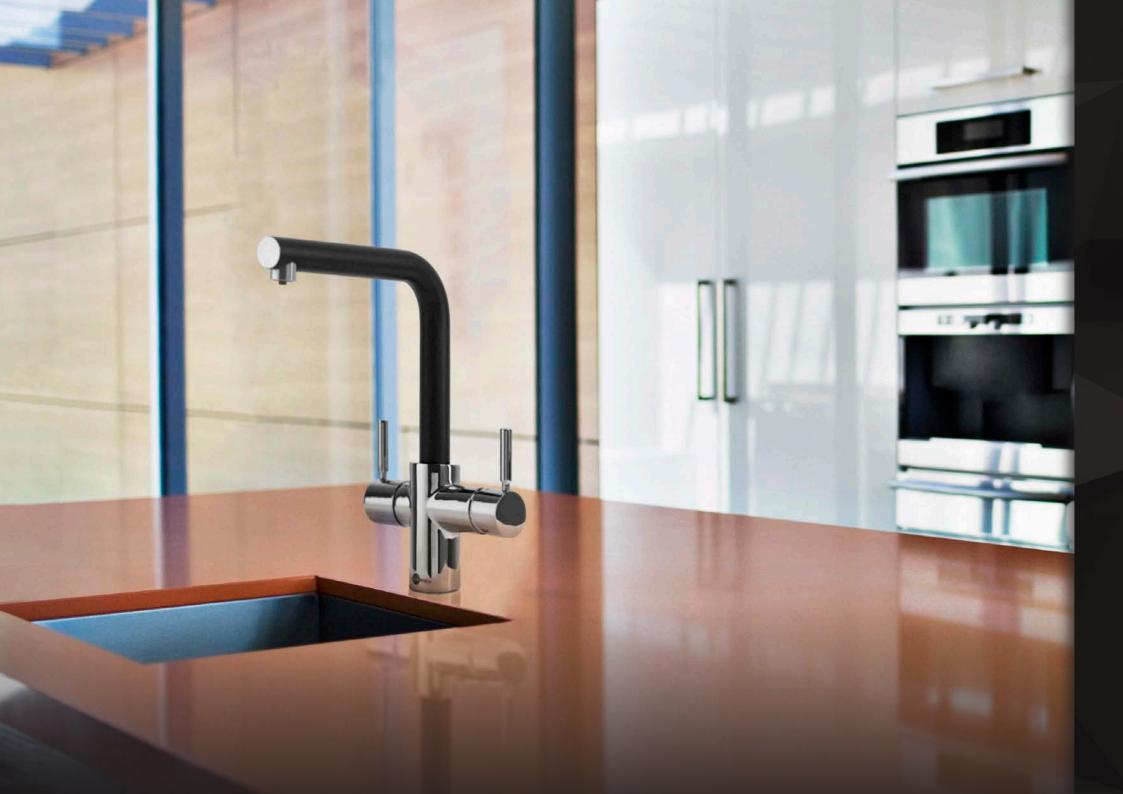

#### **MULTITAP SYSTEM**

Uso means 'intelligent' but it's the handsome good looks of this Multitap marvel that will first win you over. Your kitchen will operate better than before plus you'll banish those unsightly kettle cords forever.

Black & Chrome Finish

ITALIAN TAPWARE

- A kettle and mixer-tap combined
- Simple installation easily replaces your existing tap
- Easy-grip hot water leaver
- Solid, high quality low-lead brass
- · Elegant one-piece design
- Smooth laminar flow
- An efficient use of space in your kitchen
- Easy to install
- Complete installation kit supplied
- WaterMark certified
- WELS certified
- 5-year warranty

The compact tank and water filtration unit is easy to install and tucks neatly away under your bench.