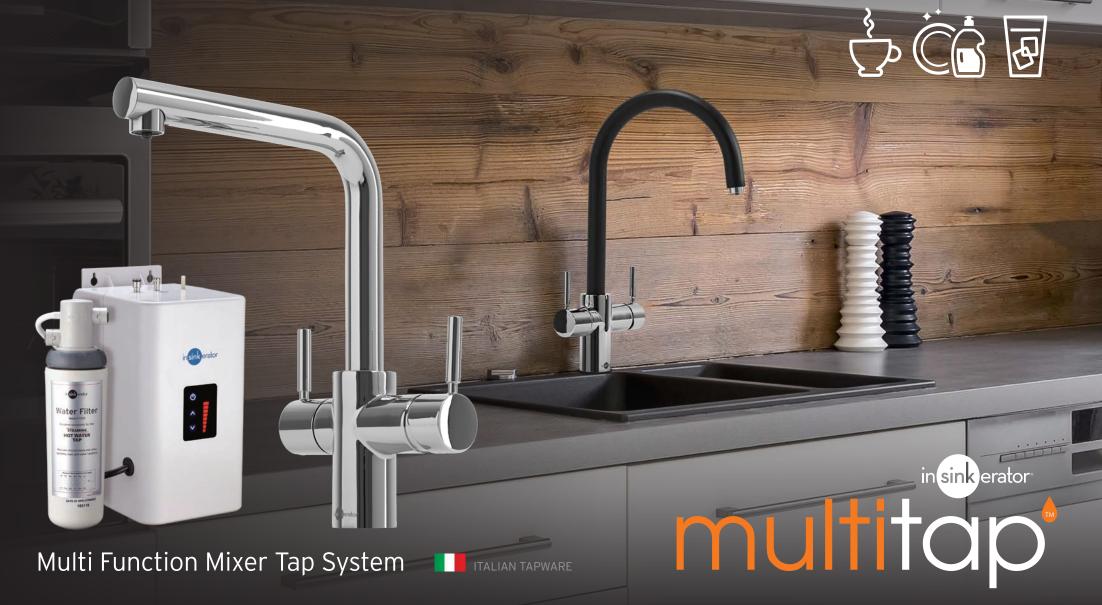

### ONE TAP - MULTI FUNCTION

A kettle and mixer-tap in one! It's the solution your crowded benchtop has been waiting for. Now near-boiling water for hot drinks and cooking is instantly available from a sleek, Italian designed multi-functional tap.

### 3 STYLES TO CHOOSE FROM

The MultiTap comes in three contemporary Italian designs, with two finishes - chrome and matte black/chrome. Not only are the taps designed in Italy, they are also made there by world renowned tap makers Guglielmi, and come with a 5-year in-home warranty.