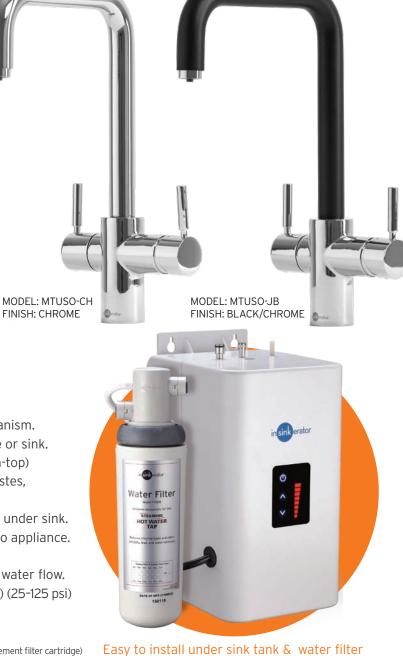

## USO Multi Function Mixer Tap System Features & Specification

- A kettle and mixer-tap combined
- Filtered near-boiling, standard hot & filtered cold water
- Simple installation easily replaces your existing tap
- Easy-grip hot water leaver
- Solid, high quality low-lead brass
- Elegant one-piece design
- Smooth laminar flow
- An efficient use of space in your kitchen
- Easy to install

### **FEATURES**

- · Easy-grip hot water handle
- Solid high quality low lead brass
- · Elegant one piece design
- Smooth laminar flow
- Efficient, space and time saving
- Easy to install
- Complete installation kit
- WaterMark certified
- 5 year warranty

#### SPECIFICATIONS

- · Near-boiling filtered hot water instantly.
- Safe, filtered hot water.
- Elegant swiveling spout.
- Tap insulated from heat.
- Tap available in Chrome, Black & Chrome.
- Gentle touch, lever dispenser, with safety mechanism.
- Tap mounted on either the kitchen work surface or sink. (35mm-38mm drilled hole required in the bench-top)
- Reduces chlorine, lead, and other unpleasant tastes, chemicals and odours from the water.
- Easy to install 2.5 litre stainless steel tank fitted under sink.
- Plugs directly into 240v electrical socket close to appliance.
- Adjustable temperature display on tank.
- Shut-off valve in filter head automatically stops water flow.
- Required supply pressure: 172-862 kPa (1.7-8.6 bar) (25-125 psi)
- Easy to replace filter.
- 5 Year In-Home Parts and Service Warranty
  - Filtration System 1 Year Warranty (excluding replacement filter cartridge)

Water Filter

- Complete installation kit supplied
- WaterMark certified
- WELS certified
- 5-year warranty