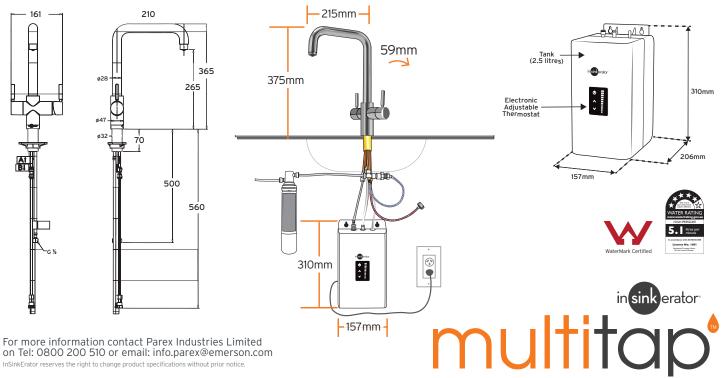

#### SPECIFICATIONS

- · Near-boiling filtered hot water instantly.
- Safe, filtered hot water.
- Elegant swiveling spout.
- Tap insulated from heat.
- Tap available in Chrome, Black & Chrome.
- Gentle touch, lever dispenser, with safety mechanism.
- Tap mounted on either the kitchen work surface or sink. (35mm-38mm drilled hole required in the bench-top)
- Reduces chlorine, lead, and other unpleasant tastes, chemicals and odours from the water.
- Easy to install 2.5 litre stainless steel tank fitted under sink.
- Plugs directly into 240v electrical socket close to appliance.
- Adjustable temperature display on tank.
- Shut-off valve in filter head automatically stops water flow.
- Required supply pressure: 172-862 kPa (1.7-8.6 bar) (25-125 psi)
- Easy to replace filter.
- 5 Year In-Home Parts and Service Warranty
  - Filtration System 1 Year Warranty (excluding replacement filter cartridge)