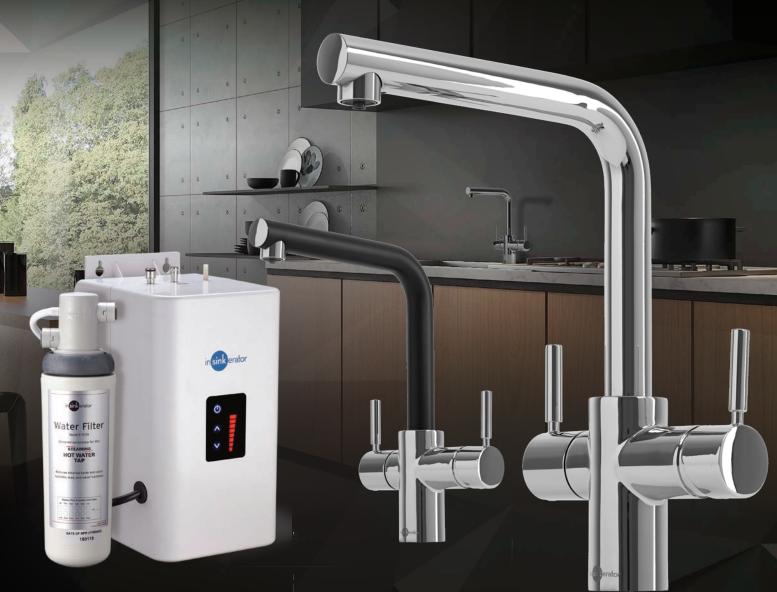

# 

Multi Function Mixer Tap System Features & Specification

- A kettle and mixer-tap combined
- Filtered near-boiling, standard hot & filtered cold water
- Simple installation easily replaces your existing tap
- Easy-grip hot water leaver
- Solid, high quality low-lead brass
- · Elegant one-piece design
- Smooth laminar flow
- An efficient use of space in your kitchen
- Easy to install
- · Complete installation kit supplied
- WaterMark certified
- WELS certified
- 5-year warranty

# Multi Function Mixer Tap System

## **FEATURES**

- · Easy-grip hot water handle
- · Solid high quality low lead brass
- · Elegant one piece design
- · Smooth laminar flow
- · Efficient, space and time saving
- · Easy to install
- · Complete installation kit
- · WaterMark certified
- 5 year warranty

### **SPECIFICATIONS**

- · Near-boiling filtered hot water instantly.
- · Safe, filtered hot water.
- · Elegant swiveling spout.
- · Tap insulated from heat.
- Tap available in Chrome, Black & Chrome.
- · Gentle touch, lever dispenser, with safety mechanism.
- Tap mounted on either the kitchen work surface or sink. (35mm-38mm drilled hole required in the bench-top)
- Reduces chlorine, lead, and other unpleasant tastes, chemicals and odours from the water.
- Easy to install 2.5 litre stainless steel tank fitted under sink.
- Plugs directly into 240v electrical socket close to appliance.
- · Adjustable temperature display on tank.
- Shut-off valve in filter head automatically stops water flow.
- Required supply pressure: 172-862 kPa (1.7-8.6 bar) (25-125 psi)
- · Easy to replace filter.
- 5 Year In-Home Parts and Service Warranty
  - Filtration System 1 Year Warranty (excluding replacement filter cartridge)