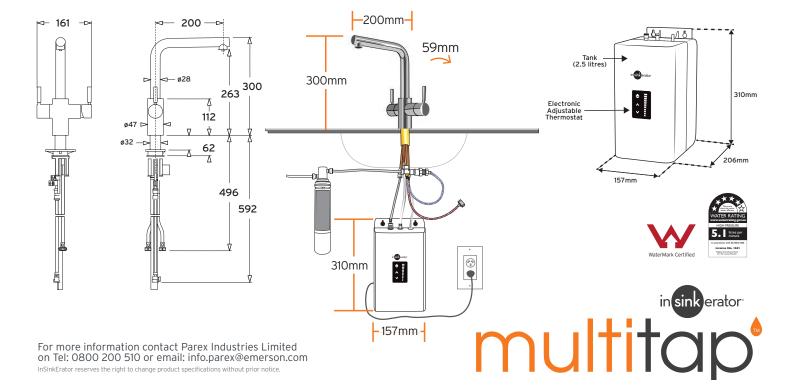

### **SPECIFICATIONS**

- · Near-boiling filtered hot water instantly.
- · Safe, filtered hot water.
- · Elegant swiveling spout.
- · Tap insulated from heat.
- Tap available in Chrome, Black & Chrome.
- · Gentle touch, lever dispenser, with safety mechanism.
- Tap mounted on either the kitchen work surface or sink. (35mm-38mm drilled hole required in the bench-top)
- Reduces chlorine, lead, and other unpleasant tastes, chemicals and odours from the water.
- Easy to install 2.5 litre stainless steel tank fitted under sink.
- Plugs directly into 240v electrical socket close to appliance.
- · Adjustable temperature display on tank.
- Shut-off valve in filter head automatically stops water flow.
- Required supply pressure: 172-862 kPa (1.7-8.6 bar) (25-125 psi)
- · Easy to replace filter.
- 5 Year In-Home Parts and Service Warranty
  - Filtration System 1 Year Warranty (excluding replacement filter cartridge)

MODEL: MTLIA-JB

FINISH: BLACK/CHROME

Easy to install under sink tank & water filter

MODEL: MTLIA-CH

FINISH: CHROME