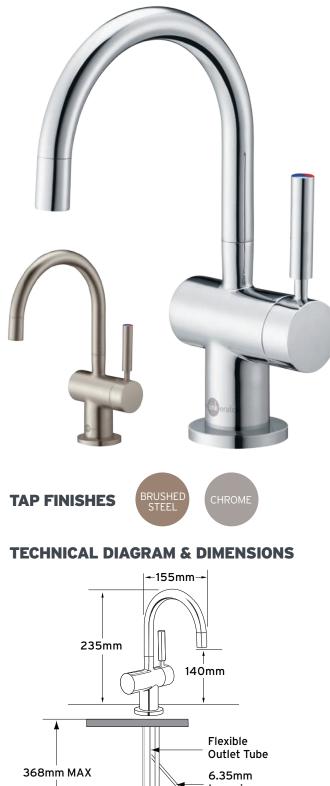

## **FEATURES & SPECIFICATIONS**

- Near boiling filtered hot water instantly.
- Up to 100 cups of steaming hot water per hour.
- Safe, filtered hot or cold drinking water.
- Elegant swiveling spout.
- Tap insulated from heat.
- Tap available in Chrome and Brushed Steel.
- Unique single handle and hot push-lever locking mechanism.
- Tap mounted on either the kitchen work surface or sink. (35mm-38mm drilled hole required in the bench-top)
- Reduces chlorine, lead, and other unpleasant tastes, chemicals and odours from the water.
- Easy to install 2.5 litre stainless steel tank fitted under sink.
- Plugs directly into 240v electrical socket close to appliance.
- Adjustable temperature display on tank.
- Shut-off valve in filter head automatically stops water flow.
- Required supply pressure: 172-862 kPa (1.7-8.6 bar) (25-125 psi)
- Easy to replace filter.
- In-Home Parts and Service Warranty
  - Tank 2 Year Warranty
  - Filtration System 1 Year Warranty (excluding replacement filter cartridge