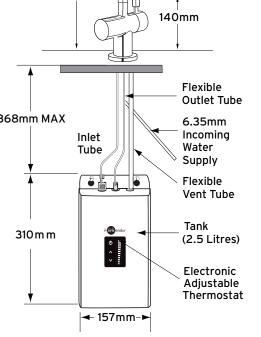

## **FEATURES & SPECIFICATIONS**

- Near boiling filtered hot water instantly.
- Up to 100 cups of steaming hot water per hour.
- Safe, filtered hot or cold drinking water.
- Elegant swiveling spout.
- Tap insulated from heat.
- Tap available in Chrome and Brushed Steel.
- Unique single handle and hot push-lever locking mechanism.
- Tap mounted on either the kitchen work surface or sink. (35mm-38mm drilled hole required in the bench-top)
- Reduces chlorine, lead, and other unpleasant tastes, chemicals and odours from the water.
- Easy to install 2.5 litre stainless steel tank fitted under sink.
- Plugs directly into 240v electrical socket close to appliance.
- Adjustable temperature display on tank.
- Shut-off valve in filter head automatically stops water flow.
- Required supply pressure: 172-862 kPa (1.7-8.6 bar) (25-125 psi)
- Easy to replace filter.
- In-Home Parts and Service Warranty
  - Tank 2 Year Warranty
  - Filtration System 1 Year Warranty (excluding replacement filter cartridge

ater F

notta

WaterMark

EASY TO INSTALL

UNDER SINK TANK & WATER FILTER

in sink erator

Unit Depth 206mm MAX