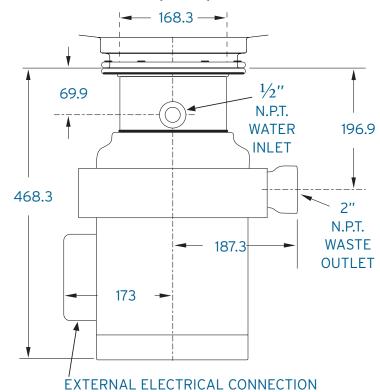

## **SPECIFICATIONS**

| Type of Feed    | Continuous                    |
|-----------------|-------------------------------|
| On/Off          | Wall Switch                   |
| Power Supply    | Single Phase                  |
| Horsepower      | 2                             |
| Volts (V)       | 230V                          |
| Hertz (Hz)      | 50                            |
| RPM             | 1425                          |
| Lubrication     | Self Lubricating              |
| Unit Finish     | Stainless Steel and<br>Chrome |
| Overall Height  | 468.3mm                       |
| Shipping Weight | 32kg                          |
| Waste Outlet    | 2"                            |

### **DIMENSIONS (MM)**