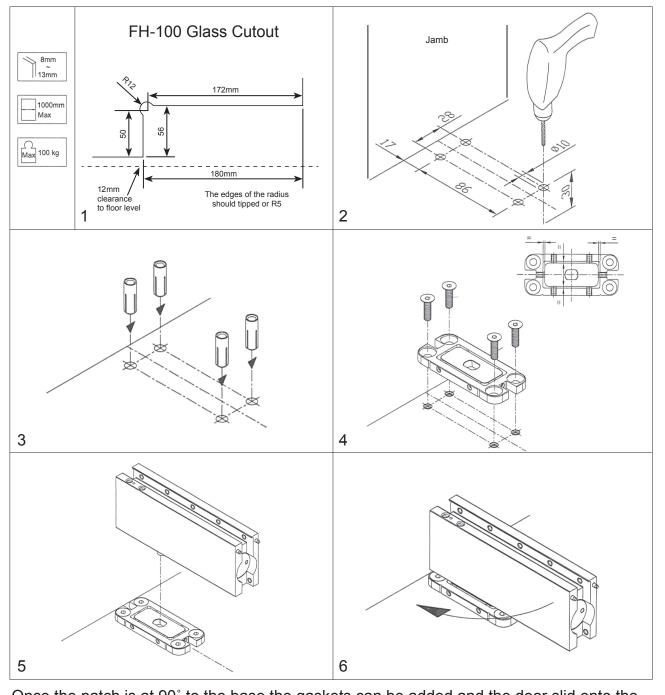

## Ozone Self Closing STD Strength Hydraulic EN3 Patch Cutout & Installation

Once the patch is at 90° to the base the gaskets can be added and the door slid onto the patch and clamped in place by tightening up the screws on the side. The door speed and brake speed can then be adjusted to suit your requirements, then the cover caps clipped in place to complete the installation.