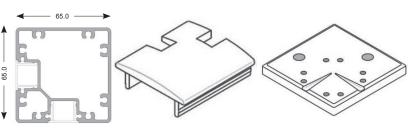

## **Corner Post Base Fix Low Height**

Up to 1000mm long post up to 1250mm high pool fence for 10mm toughened glass. For protection against a fall, refer building code and / or any proprietary design document. Residential only.

Stock powder coat is Silver Frost. This is a highly durable powder coat which is a very close match to natural anodised silver.

| Product                          | Code                                                                                                          | Description                                                                                                     | Price |
|----------------------------------|---------------------------------------------------------------------------------------------------------------|-----------------------------------------------------------------------------------------------------------------|-------|
|                                  | TMC-801 LC                                                                                                    | Corner Top Mount Post Low Height<br>End corner post up to 1050mm high glass<br>Base plate & top cap shown above |       |
|                                  | TMC-1001 LC                                                                                                   | Corner Top Mount Post Low Height<br>End corner post up to 1250mm high glass<br>Base plate & top cap shown above |       |
| x = up to<br>250mm<br>above post | Surcharge for standard P/C colours<br>1 to 5 posts + 10%<br>6 to 10 posts + 5%<br>11+ posts - NO EXTRA CHARGE |                                                                                                                 |       |
|                                  | For Fixings, see page 6.9<br>For Fixing Details see pages 6.10 to 6.14                                        |                                                                                                                 |       |