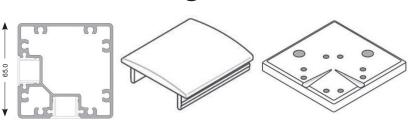

## **Corner Post Base Fix Full Height**

Up to 1200mm long post up to 1200mm high pool fence for 10mm toughened glass. For protection against a fall, refer building code and / or any proprietary design document. Residential only.

Stock powder coat is Silver Frost. This is a highly durable powder coat which is a very close match to natural anodised silver.

| Product | Code                                                                                                          | Description                                                                                                | Price |
|---------|---------------------------------------------------------------------------------------------------------------|------------------------------------------------------------------------------------------------------------|-------|
|         | TMC-1000 FC                                                                                                   | Corner Top Mount Post Full Height<br>End corner post up to 1000mm high<br>Base plate & top cap shown above |       |
|         | TMC-1200 FC                                                                                                   | Corner Top Mount Post Full Height<br>End corner post up to 1200mm high<br>Base plate & top cap shown above |       |
|         | Surcharge for standard P/C colours<br>1 to 5 posts + 10%<br>6 to 10 posts + 5%<br>11+ posts - NO EXTRA CHARGE |                                                                                                            |       |
|         |                                                                                                               | For Fixings, see page 6.9<br>For Fixing Details see pages 6.10 to 6.14                                     |       |