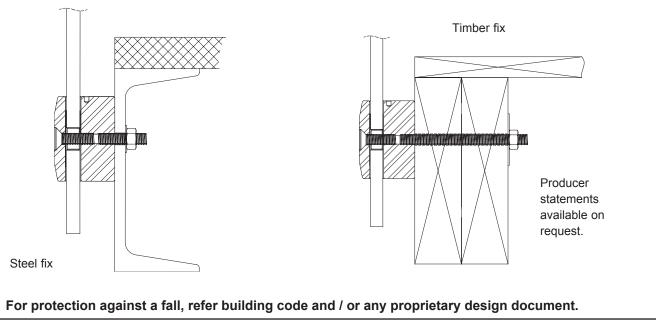

## 75mm Face Fix Single Disc Fittings

## Specify glass thickness

| Product                               | Code       | Description                                                                                                                                                                                                                                                                                           | Price |
|---------------------------------------|------------|-------------------------------------------------------------------------------------------------------------------------------------------------------------------------------------------------------------------------------------------------------------------------------------------------------|-------|
| A A A A A A A A A A A A A A A A A A A | MB75/T/T30 | Heavyweight Single Disc<br>75mm diameter disc<br>Fitting suitable for single line<br>Fixings at 400mmm max centres<br>30mm Standoff<br>Suitable for 12mm and 15mm toughened glass<br>Specify glass thickness<br>NB: Fixings ordered separately<br>See M12 Rod Fixings on page 5.21<br>Glass hole 25mm |       |
|                                       | MB 75-SQ   | Square Cover Kit to convert<br>MB75/T/T30 to square fitting<br>316SSS<br>316PSS                                                                                                                                                                                                                       |       |