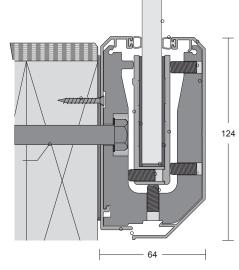

## Infinity BA124 Face Fix Glass Balustrade System

Infinity BA124 Glass Balustrade System is the ideal solution for face fix frameless glass balustrades.

No holes are required in the glass panels, they are simple to install, align and adjust.

Suitable for pool fencing and the following balustrade occupancy types – Residential A and C3, Commercial B, E and C3.

Standard finish is natural anodised aluminium with mill finish and standard colour powder coat options also available.