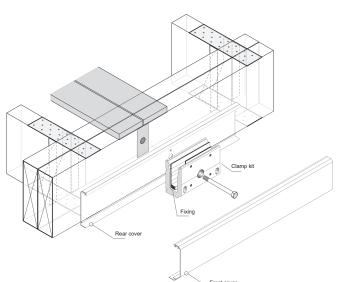

To order Infinity select the required quantity and lengths of front and rear covers, plus the required number of glass clamps. All system components can be selected on page 5.2.

For protection against a fall, refer building code and / or any proprietary design document.