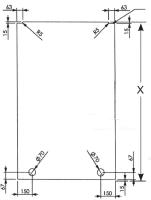

| Typica | I Glass | Set | Out |
|--------|---------|-----|-----|
|--------|---------|-----|-----|

X = height of door which is finished opening height less 35mm

Note: Allow for selected handle glass preparation