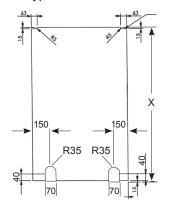

## Linear 100 Sliding Door System

Specify 10mm or 12mm glass thickness

| Product |                           |
|---------|---------------------------|
| 25      | Top Channel Stop Woolpile |
| 4       | –10mm or<br>12mm glass    |
| 100     | Wheel                     |
| 15 40   | 10                        |

Typical Glass Set Out

X = height of door which is finished opening height less 35mm

Note: Allow for selected handle glass preparation

| Code          | Description                                                                                                                                                                                                                        | Per Set      |
|---------------|------------------------------------------------------------------------------------------------------------------------------------------------------------------------------------------------------------------------------------|--------------|
|               | Bottom Rolling Sliding Door System Floor/Ceiling Fix Max door weight 170kg Each door kit contains: 2 x 100 Wheels Satin Stainless Steel 2 x Top Channel stops 1 x Top Channel Natural Anodised 1 x Bottom Channel Natural Anodised |              |
| L100<br>-1000 | Door kit for one door up to 1000m wide<br>All components as above<br>Track & Channel 2000mm                                                                                                                                        |              |
| L100<br>-1500 | Door kit for one door up to 1500m wide<br>All components as above<br>Track & Channel 3000mm                                                                                                                                        |              |
| L100<br>-2000 | Door kit for one door up to 2000m wide. All components as above Track & Channel 4000mm                                                                                                                                             |              |
|               | Components                                                                                                                                                                                                                         | Per<br>Metre |
| L153<br>-T40  | Additional Bottom Track                                                                                                                                                                                                            |              |
| L153<br>-C50  | Additional Top Channel                                                                                                                                                                                                             |              |
|               | Side mount channel<br>Fittings available on request                                                                                                                                                                                |              |
|               | System can be used with multiple lines of track for several doors opening in the same direction and biparting applications                                                                                                         |              |