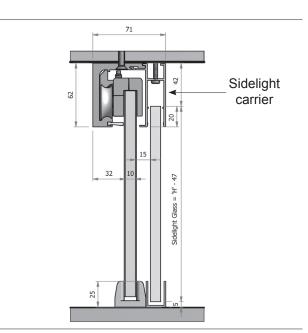

## Glass Glide Ceiling Mount with Sidelight Carrier

Specify 10mm or 12mm toughened glass

To determine the height of glass doors & sidelights

H = Overall opening height

DH = Glass door height

DH = H less 37mm

SL = Glass sidelight height

SL = H less 47mm

With the Metro Glass Glide sliding door & sidelight system there are numerous set out options.

Above are two of the more common options.

Note: It is recommended that the door and sidelight overlap be 35mm each side. When glazing side lights specify CS25 channel.