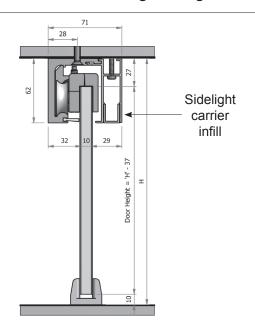

## Glass Glide Ceiling Mount with Sidelight Carrier

Specify 10mm or 12mm toughened glass

To determine the height of glass doors & sidelights

H = Overall opening height

DH = Glass door height

DH = H less 37mm

SL = Glass sidelight height

SL = H less 47mm

With the Metro Glass Glide sliding door & sidelight system there are numerous set out options.

Above are two of the more common options.

Note: It is recommended that the door and sidelight overlap be 35mm each side. When glazing side lights specify CS25 channel.