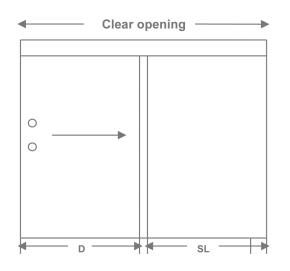

SL = Glass sidelight height

SL = H less 47mm

With the Metro Glass Glide sliding door & sidelight system there are numerous set out options.

Above are two of the more common options.

Note: It is recommended that the door and sidelight overlap be 35mm each side. When glazing side lights specify CS25 channel.