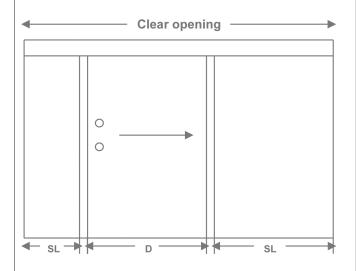

SL = Glass sidelight height

SL = H less 47mm

With the Metro Glass Glide sliding door & sidelight system there are numerous set out options.

Above are two of the more common options.

Note: It is recommended that the door and sidelight overlap be 35mm each side. When glazing side lights specify CS25 channel.