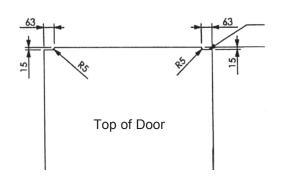

Details of top of Door. Notch Setout to accommodate top Channel Stops.

Ex Auckland Store. All prices exclude G.S.T.