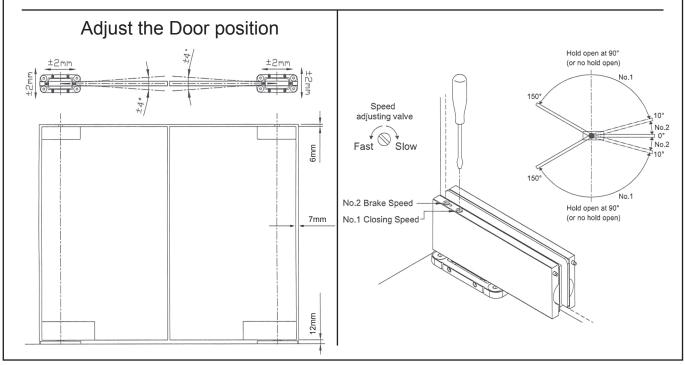

FH-105 Ozone high strength floor mounted patch fitting suitable for both internal and external doors.

Internal door max width = 1250mm External door max width = 1000mm

Simple installation with four screw fixings into any floor. Adjustable base plate for easy alignment of the door in either direction shown in diagram below.

Suitable for single or double action doors. Used in conjunction with standard MP20 top patch fitting. Two speed closing adjustment as shown below.

Suits toughened frameless glass doors from 10mm - 15mm thick with a maximum door weight of 100kg's.