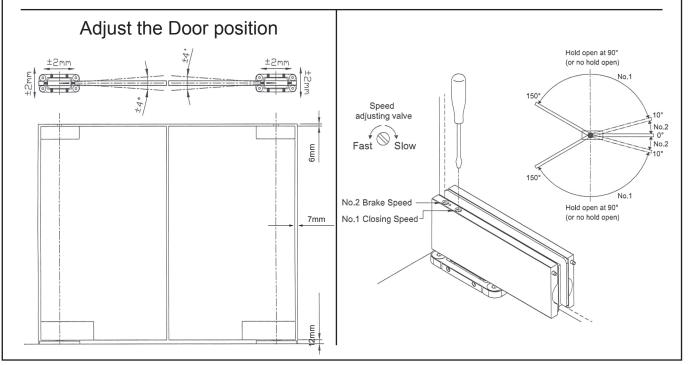

Self closing floor mounted patch fitting for internal Frameless Glass doors up to 1000mm wide.

Simple installation with four screw fixings into any floor. Adjustable base plate for easy alignment of the door in either direction shown in diagram below.

Suitable for single or double action doors. Used in conjunction with standard MP20 top patch fitting. Two speed closing adjustment as shown below.

Suits toughened frameless glass doors from 8mm - 12mm thick with a maximum door weight of 100kg's.