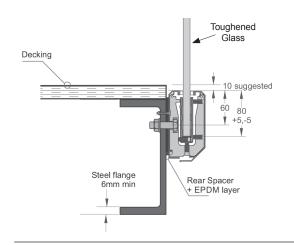

#### Steel Structure - M12 Bolt

Occupancy
A & C3 Residential 12mm Glass
B, E or C3 Commercial 15mm Glass

1 - A Rubber, EPDM or Foam Tape layer must be installed between the Clamp and Steel.