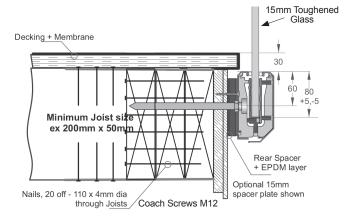

## **Waterproof Timber Deck**

Occupancy

B, E or C3 Commercial

- Coach screws 120mm min thread engagement into joists.
- 2 Bond all coach screws with SIKA Supergrip to full depth.
- 3 A Rubber, EPDM or Foam Tape layer must be installed between the Clamp and Timber.