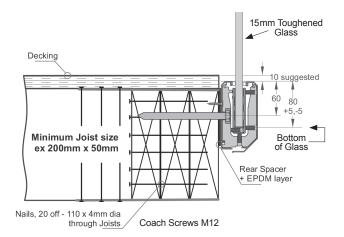

### **Timber Deck - M12 Coach Screw**

Occupancy

B, E or C3 Commercial

- 1 Coach screws 120mm min thread engagement into joists.
- 2 Bond all coach screws with SIKA Supergrip to full depth.
- 3 A Rubber, EPDM or Foam Tape layer must be installed between the Clamp and Timber.