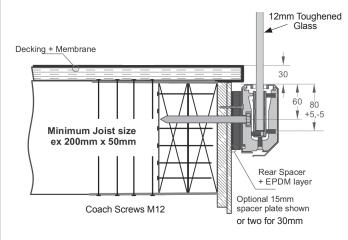

## Waterproof Timber Deck - M12 Coach Screw Occupancy Residential A & C3 only

1 - Coach screws 90mm min thread engagement into joists.

- 2 Bond all coach screws with SIKA Supergrip to full depth.
- 3 A Rubber, EPDM or Foam Tape layer must be installed between the Clamp and Timber.