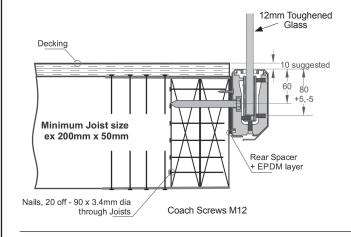

## **Timber Deck - M12 Coach Screw** Occupancy Residential A & C3 only

- 1 Coach screws 90mm min thread engagement into joists.
- 2 Bond all coach screws with SIKA Supergrip to full depth.
- 3 A Rubber, EPDM or Foam Tape layer must be installed between the Clamp and Timber.