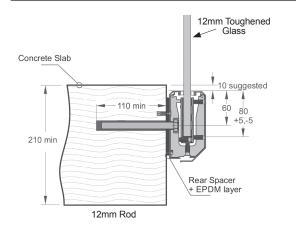

**Concrete Deck - M12 Stud** Occupancy Residential A & C3 = 12mm Toughened Commercial B, E & C3 = 15mm Toughened

- 1 All fixings must engage into the structural slab.
- 2 A Rubber, EPDM or Foam Tape layer must be installed between the Clamp and Concrete.