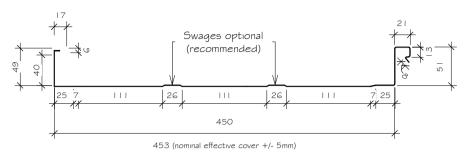

## EUROSTYLE EUROLOK™ PROFILE SUMMARY - EUROLOK™

Detail Number: RI-EE50-000C

Date drawn: 02/02/18

Scale: 1:5@ A4

(All dimensions are nominal and in mm.)

### Eurolok 450

Dimension drawing of Eurolok 450

## EUROLOK™

| COIL SIZE | 6 I Omm | 525mm |
|-----------|---------|-------|
| PAN WIDTH | 450mm   | 365mm |

Add 3mm to above pan size for effective cover.