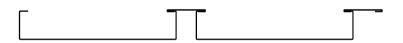

## ANGLE STANDING SEAM™

| COIL SIZE | 610mm | 525mm | 390mm | 380mm | 340mm |
|-----------|-------|-------|-------|-------|-------|
| PAN WIDTH | 515mm | 430mm | 295mm | 285mm | 245mm |

Add 30mm to above pan size for effective cover.