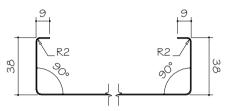

## EUROSTYLE ROLL SEAM PROFILE SUMMARY - ROLL SEAM

Detail Number: RI-ERS-000C

Date drawn: 02/02/2018

Scale: 1:5@ A4

PROFILE PICTURED EX COIL PRIOR TO FOLDING. VARIABLE PAN WIDTH 206-706mm STANDARD WIDTH APPROX 5 | 5mm