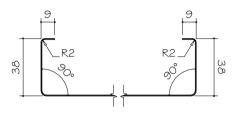

## EUROSTYLE ROLL CAP PROFILE SUMMARY - ROLL CAP

Detail Number: RI-ERC-000C Date drawn: 02/02/2018 Scale: 1:5@ A4

PROFILE PICTURED EX COIL PRIOR TO FOLDING.VARIABLE PAN WIDTH 206-706mm STANDARD WIDTH APPROX 5 I 5mm

## NOTES:

- I. PANEL WIDTHS ARE GENERALLY DETERMINED BY COIL SIZE AVAILABILITY.
- 2. PANEL WIDTHS IN EXCESS OF STANDARD WIDTHS HAVE LOWER WIND LOADING LIMITATIONS.
- 3. ALL DIMENSIONS SHOWN ON DRAWINGS ARE NOMINAL +/- 5mm