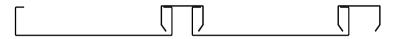

## EUROSTYLE ROLL CAP PROFILE SUMMARY - ROLL CAP

Detail Number: RI-ERC-000C Date drawn: 02/02/2018 Scale: 1:5@ A4

PROFILE PICTURED EX COIL PRIOR TO FOLDING.VARIABLE PAN WIDTH 206-706mm STANDARD WIDTH APPROX 5 I 5mm