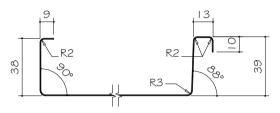

## EUROSTYLE DOUBLE STANDING SEAM™ PROFILE SUMMARY - DOUBLE STANDING SEAM™

Detail Number: RI-EDS-000C

Date drawn: 02/02/2018

Scale: 1:5@ A4

PROFILE PICTURED EX COIL PRIOR TO FOLDING. VARIABLE PAN WIDTH 191-691 mm STANDARD WIDTH APPROX 500mm

## NOTES:

- I. PANEL WIDTHS ARE GENERALLY DETERMINED BY COIL SIZE AVAILABILITY.
- 2. PANEL WIDTHS IN EXCESS OF STANDARD WIDTHS HAVE LOWER WIND LOADING LIMITATIONS.
- 3. ALL DIMENSIONS SHOWN ON DRAWINGS ARE NOMINAL +/- 5mm