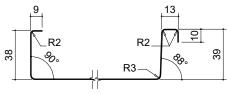

## EUROSTYLE ANGLE STANDING SEAM™ PROFILE SUMMARY - ANGLE STANDING SEAM™

Detail Number: RI-EAS-000C

Date drawn: 02/02/2018

Scale: 1:5@ A4

PROFILE PICTURED EX COIL PRIOR TO FOLDING. VARIABLE PAN WIDTH 191-691mm STANDARD WIDTH APPROX 500mm

## ANGLE STANDING SEAM™

| COIL SIZE | 610mm | 525mm | 390mm | 380mm | 340mm |
|-----------|-------|-------|-------|-------|-------|
| PAN WIDTH | 505mm | 420mm | 285mm | 275mm | 235mm |

Add 3mm to above pan size for effective cover.

## NOTES:

- PANEL WIDTHS ARE GENERALLY DETERMINED BY COIL SIZE
  AVAILABILITY.
- PANEL WIDTHS IN EXCESS OF STANDARD WIDTHS HAVE LOWER WIND LOADING LIMITATIONS.
- 3. ALL DIMENSIONS SHOWN ON DRAWINGS ARE NOMINAL +/- 5mm