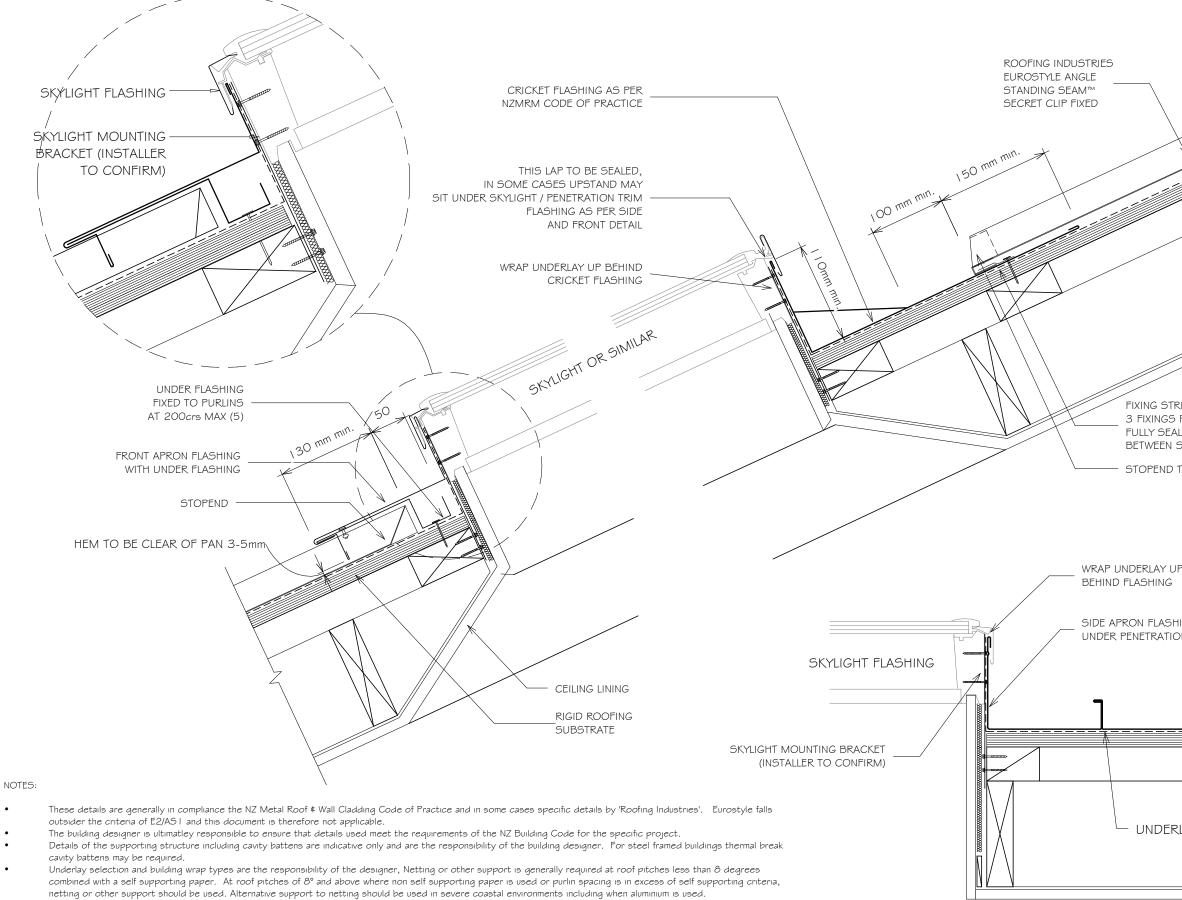

## EUROSTYLE ANGLE STANDING SEAM™ ROOFING PENETRATION FLASHING CROSS SECTION

- netting or other support should be used. Alternative support to netting should be used in severe coastal envir
  These details are for Roofing Industries profile/s as nominated and may not be applicable to other profiles.
- This drawing is the copyright of 'Roofing Industries' and can only be copied or reproduced with their permission.
- These details to be read with Roofing Industries profile technical summary regarding wind loads and fixings.
- Further information can be obtained from the NZ Metal Roof  $\notin$  Wall Cladding Code of Practice: www.metalroofing.org.nz or E2/AS1.

Detail Number: RI-EASRO81A Date drawn: 02/02/2018 Scale: 1:5@ A3

|             | NOTE: |                              |
|-------------|-------|------------------------------|
|             | I.    | REFER TO NZMRM CODE OF       |
|             | 1.    |                              |
| RIP WITH    |       | PRACTICE FOR CATCHMENT AREA  |
| PER PAN     |       | LIMITATIONS.                 |
| LED IN      | 2.    | REFER TO NZMRM CODE OF       |
| SURFACES    |       | PRACTICE FOR FURTHER         |
|             |       | INFORMATION.                 |
| TO PROFILE  | 3.    | REFER TO SKYLIGHT            |
|             | 0.    | MANUFACTURERS DETAILS AS     |
|             |       |                              |
|             |       | SOME LOW PITCH INSTALLATIONS |
|             |       | REQUIRE MODIFICATIONS TO     |
|             |       | THESE DETAILS.               |
| Р           | 4.    | SKYLIGHT MOUNTING BRACKETS   |
| 1           |       | ARE INDICATIVE ONLY AND      |
|             |       | DIFFERENT SKYLIGHTS /        |
|             |       | PENETRATIONS MAY REQUIRE     |
| IING        |       |                              |
| ON FLASHING |       | DIFFERENT FRAMING, MOUNTING  |
|             |       | AND FLASHING DETAILS.        |
|             | 5.    | HIGH TO EXTRA HIGH WIND ZONE |
|             |       | DOUBLE FIX UNDERFLASHINGS.   |
| I           | 6.    | ALLOW FOR SEPARATION FROM    |
|             | 0.    | ANY CORROSIVE TIMBER         |
|             |       |                              |
|             | _     | TREATMENTS.                  |
|             | 7.    | ALL DIMENSIONS SHOWN ON      |
|             |       | DRAWINGS ARE NOMINAL +/- 5mm |
|             |       |                              |
|             |       | Copyright detail (C) 2017    |
| 5           |       |                              |
| 2LAY        |       |                              |
|             |       | 1.05                         |
|             |       | anting                       |
|             |       | RUUT                         |
|             |       | Roofing<br>Industries        |
|             |       | indust                       |
|             |       |                              |
| I           |       |                              |
|             |       | c an nz                      |
|             |       | roof.co.nz                   |
|             |       |                              |
|             |       |                              |