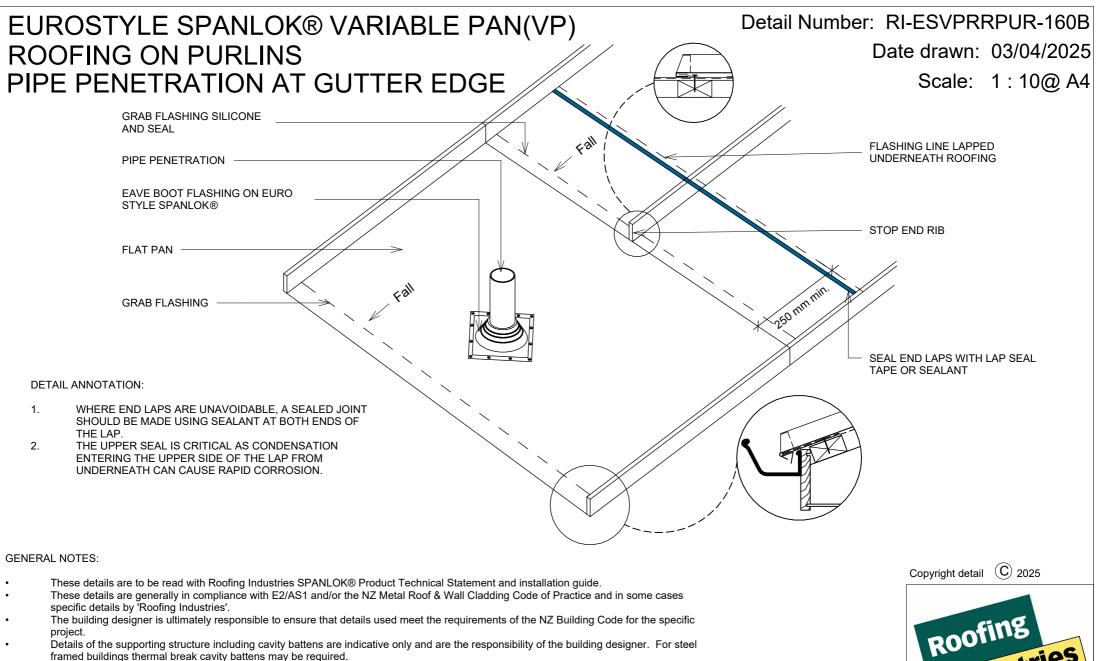

- Roof/wall underlay selection are the responsibility of the designer. Underlay to be installed in accordance with underlay manufacturer's
  recommendations and requirements.
- These details are for Roofing Industries profile/s as nominated and may not be applicable to other profiles.
- This drawing is the copyright of 'Roofing Industries' and can only be copied or reproduced with their permission.
- Further information can be obtained from the NZ Metal Roof & Wall Cladding Code of Practice: www.metalroofing.org.nz or E2/AS1.
- Details are for steel based materials, other substrates may require some changes.
- All dimensions are nominal.