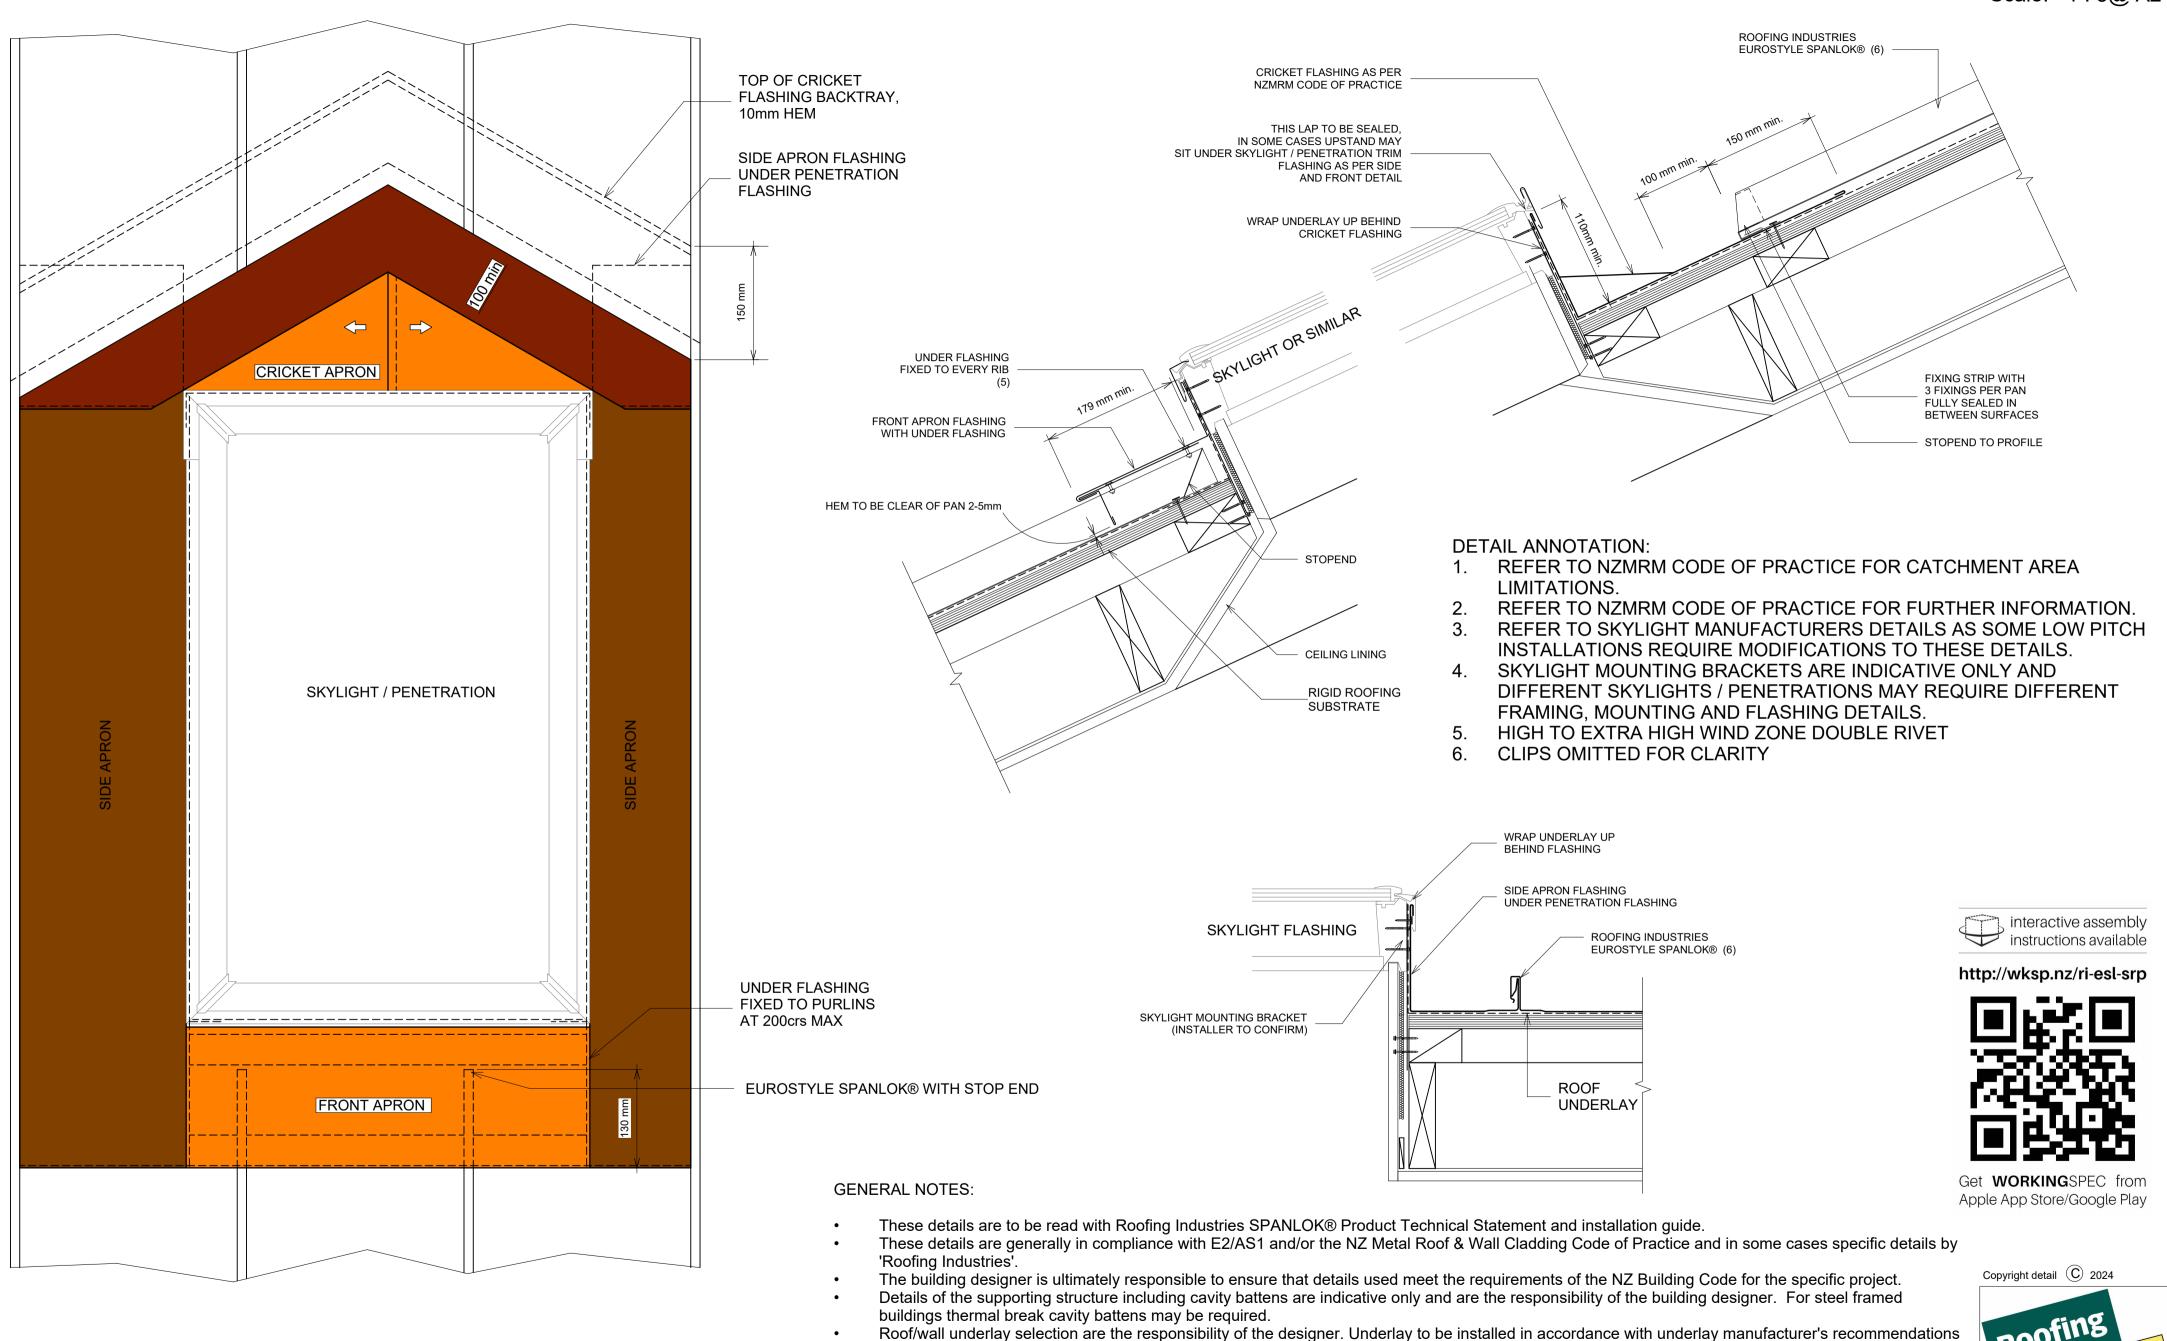

## EUROSTYLE SPANLOK® VARIABLE PAN(VP) ROOFING ON PLYWOOD PENETRATION FLASHING DETAILS

- and requirements.

- All dimensions are nominal.

## Detail Number: RI-ESVPRRPLY-190 Date drawn: 03/04/2025 Scale: 1:5@ A2

These details are for Roofing Industries profile/s as nominated and may not be applicable to other profiles. This drawing is the copyright of 'Roofing Industries' and can only be copied or reproduced with their permission. Further information can be obtained from the NZ Metal Roof & Wall Cladding Code of Practice: www.metalroofing.org.nz or E2/AS1. Details are for steel based materials, other substrates may require some changes.